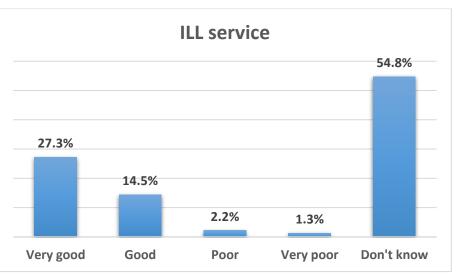

ion according to the following criteria.











### 7 - Please evaluate the library website according to the following criterias.







#### 8 - How satisfied are you with the following library services?



























#### 9 - Evaluate the following library communication channels according to the degree of satisfaction.















#### 10 - In the use of electronic resources, which of the following is a barrier for you to access information?



## 11 - For which of the following do you need training?



## 12 - How satisfied are you with the following physical aspects of Bilkent University Library?



















## 13 - How satisfied are you with the staff of Bilkent University Library?











## 14 - Evaluate our library during the COVID-19 pandemic?

























## 15 - Overall, how satisfied are you with Bilkent University Library and its services?

# 16 - What is your gender?



17 - Are you a member of Bilkent University?



18 - Please indicate your status.





## 19 - Please specify your department or unit.