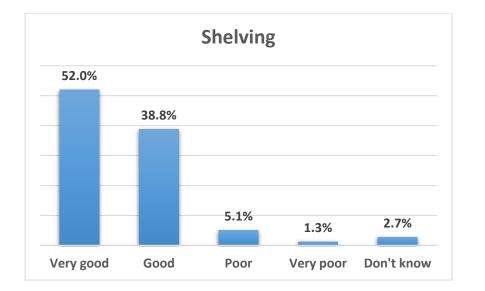

## 12 - How satisfied are you with the following physical aspects of Bilkent University Library?