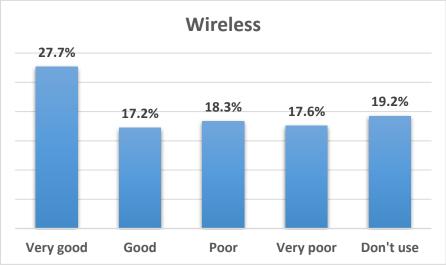

## 12 - How satisfied are you with the following physical aspects of Bilkent University Library?