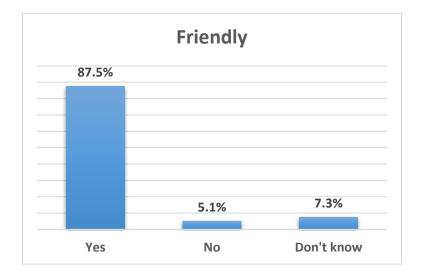

llection do you use regularly?



## 5 - Please evaluate the library collection according to the following criteria.











### 7 - Please evaluate the library website according to the following criterias.







#### 8 - How satisfied are you with the following library services?



























#### 9 - Evaluate the following library communication channels according to the degree of satisfaction.















#### 10 - In the use of electronic resources, which of the following is a barrier for you to access information?



## 11 - For which of the following do you need training?



## 12 - How satisfied are you with the following physical aspects of Bilkent University Library?



















## 13 - How satisfied are you with the staff of Bilkent University Library?











## 14 - Evaluate our library during the COVID-19 pandemic?

























## 15 - Overall, how satisfied are you with Bilkent University Library and its services?

# 16 - What is your gender?



17 - Are you a member of Bilkent University?



18 - Please indicate your status.





## 19 - Please specify your department or unit.