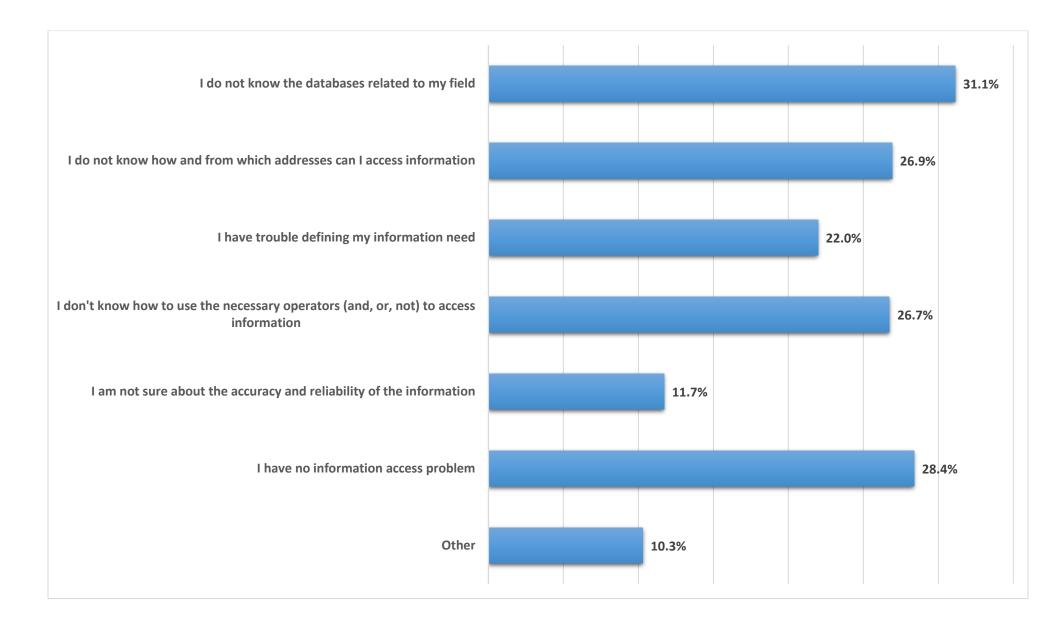

#### 10 - In the use of electronic resources, which of the following is a barrier for you to access information?