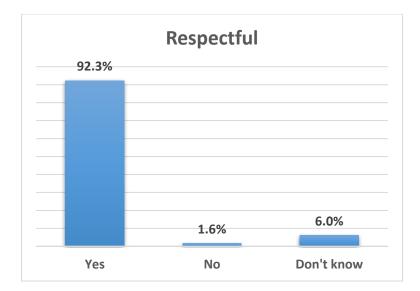

do you use regularly?



## 5 - Please evaluate the library collection according to the following criteria.











### 7 - Please evaluate the library website according to the following criterias.







#### 8 - How satisfied are you with the following library services?



























#### 9 - Evaluate the following library communication channels according to the degree of satisfaction.















#### 10 - In the use of electronic resources, which of the following is a barrier for you to access information?



## 11 - For which of the following do you need training?



## 12 - How satisfied are you with the following physical aspects of Bilkent University Library?



















## 13 - How satisfied are you with the staff of Bilkent University Library?











## 14 - Evaluate our library during the COVID-19 pandemic?

























## 15 - Overall, how satisfied are you with Bilkent University Library and its services?

# 16 - What is your gender?



17 - Are you a member of Bilkent University?



18 - Please indicate your status.





## 19 - Please specify your department or unit.