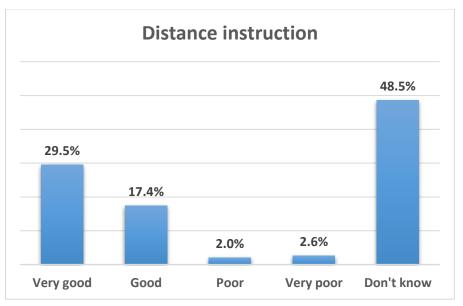

#### 9 - Evaluate the following library communication channels according to the degree of satisfaction.