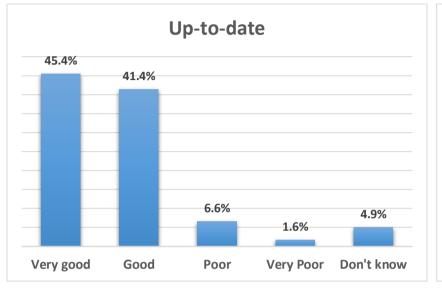

## 5 - Please evaluate the library collection according to the following criteria.