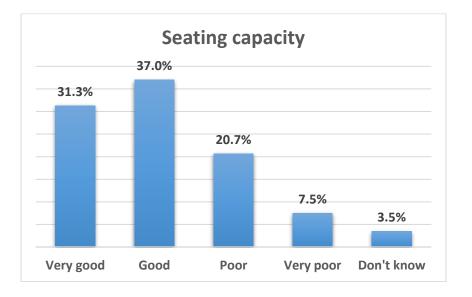

## 12 - How satisfied are you with the following physical aspects of Bilkent University Library?