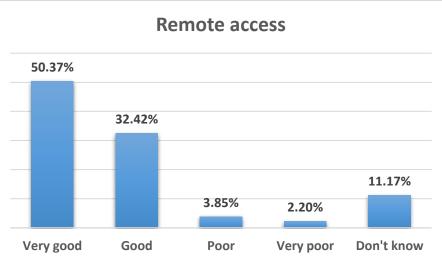

lection according to the following criteria.











### 7 - Please evaluate the library website according to the following criterias.







#### 8 - How satisfied are you with the following library services?



























#### 9 - Evaluate the following library communication channels according to the degree of satisfaction.















#### 10 - In the use of electronic resources, which of the following is a barrier for you to access information?



## 11 - For which of the following do you need training?



## 12 - How satisfied are you with the following physical aspects of Bilkent University Library?



















## 13 - How satisfied are you with the staff of Bilkent University Library?











## 14 - Evaluate our library during the COVID-19 pandemic?

























## 15 - Overall, how satisfied are you with Bilkent University Library and its services?

# 16 - What is your gender?



17 - Are you a member of Bilkent University?



18 - Please indicate your status.





## 19 - Please specify your department or unit.