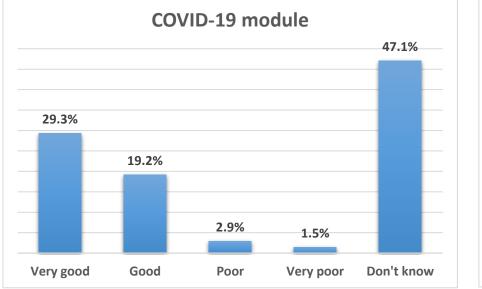

cording to the following criteria.











### 7 - Please evaluate the library website according to the following criterias.







#### 8 - How satisfied are you with the following library services?



























#### 9 - Evaluate the following library communication channels according to the degree of satisfaction.















#### 10 - In the use of electronic resources, which of the following is a barrier for you to access information?



## 11 - For which of the following do you need training?



## 12 - How satisfied are you with the following physical aspects of Bilkent University Library?



















## 13 - How satisfied are you with the staff of Bilkent University Library?











## 14 - Evaluate our library during the COVID-19 pandemic?

























## 15 - Overall, how satisfied are you with Bilkent University Library and its services?

# 16 - What is your gender?



17 - Are you a member of Bilkent University?



18 - Please indicate your status.





## 19 - Please specify your department or unit.