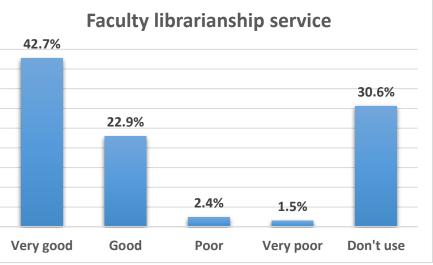

## 1 - How often do you use the library services or resources?





# 2 - What time do you usually use the library services?



### 3 - For what reasons do you use the library?



## 4 - Which of the following resources in the library collection do you use regularly?



## 5 - Please evaluate the library collection according to the following criteria.











### 7 - Please evaluate the library website according to the following criterias.







#### 8 - How satisfied are you with the following library services?



























#### 9 - Evaluate the following library communication channels according to the degree of satisfaction.















#### 10 - In the use of electronic resources, which of the following is a barrier for you to access information?



## 11 - For which of the following do you need training?



## 12 - How satisfied are you with the following physical aspects of Bilkent University Library?



















## 13 - How satisfied are you with the staff of Bilkent University Library?











## 14 - Evaluate our library during the COVID-19 pandemic?

























## 15 - Overall, how satisfied are you with Bilkent University Library and its services?

# 16 - What is your gender?



17 - Are you a member of Bilkent University?



18 - Please indicate your