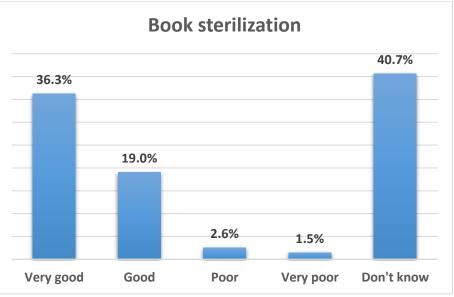

rding to the following criteria.











### 7 - Please evaluate the library website according to the following criterias.







#### 8 - How satisfied are you with the following library services?



























#### 9 - Evaluate the following library communication channels according to the degree of satisfaction.















#### 10 - In the use of electronic resources, which of the following is a barrier for you to access information?



## 11 - For which of the following do you need training?



## 12 - How satisfied are you with the following physical aspects of Bilkent University Library?



















## 13 - How satisfied are you with the staff of Bilkent University Library?











## 14 - Evaluate our library during the COVID-19 pandemic?

























## 15 - Overall, how satisfied are you with Bilkent University Library and its services?

# 16 - What is your gender?



17 - Are you a member of Bilkent University?



18 - Please indicate your status.





## 19 - Please specify your department or unit.