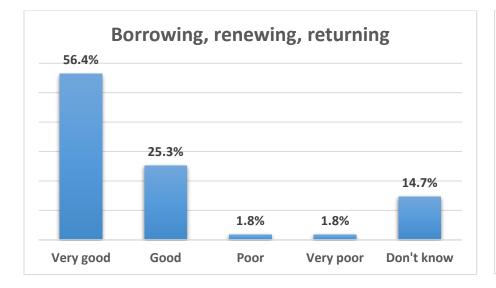

ction according to the following criteria.











### 7 - Please evaluate the library website according to the following criterias.







#### 8 - How satisfied are you with the following library services?



























#### 9 - Evaluate the following library communication channels according to the degree of satisfaction.















#### 10 - In the use of electronic resources, which of the following is a barrier for you to access information?



## 11 - For which of the following do you need training?



## 12 - How satisfied are you with the following physical aspects of Bilkent University Library?



















## 13 - How satisfied are you with the staff of Bilkent University Library?











## 14 - Evaluate our library during the COVID-19 pandemic?

























## 15 - Overall, how satisfied are you with Bilkent University Library and its services?

# 16 - What is your gender?



17 - Are you a member of Bilkent University?



18 - Please indicate your status.





## 19 - Please specify your department or unit.