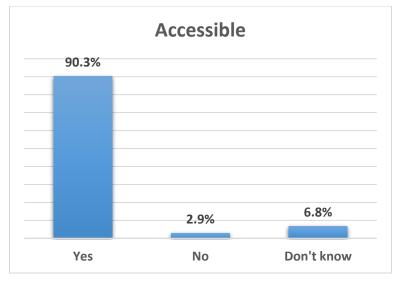

ection do you use regularly?



## 5 - Please evaluate the library collection according to the following criteria.











### 7 - Please evaluate the library website according to the following criterias.







#### 8 - How satisfied are you with the following library services?



























#### 9 - Evaluate the following library communication channels according to the degree of satisfaction.















#### 10 - In the use of electronic resources, which of the following is a barrier for you to access information?



## 11 - For which of the following do you need training?



## 12 - How satisfied are you with the following physical aspects of Bilkent University Library?



















## 13 - How satisfied are you with the staff of Bilkent University Library?











## 14 - Evaluate our library during the COVID-19 pandemic?

























## 15 - Overall, how satisfied are you with Bilkent University Library and its services?

# 16 - What is your gender?



17 - Are you a member of Bilkent University?



18 - Please indicate your status.





## 19 - Please specify your department or unit.