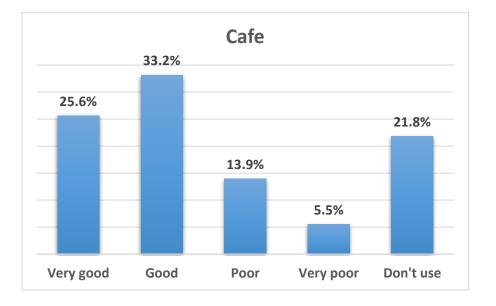

#### 9 - Evaluate the following library communication channels according to the degree of satisfaction.