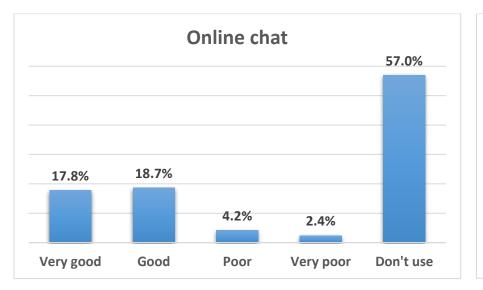

#### 9 - Evaluate the following library communication channels according to the degree of satisfaction.