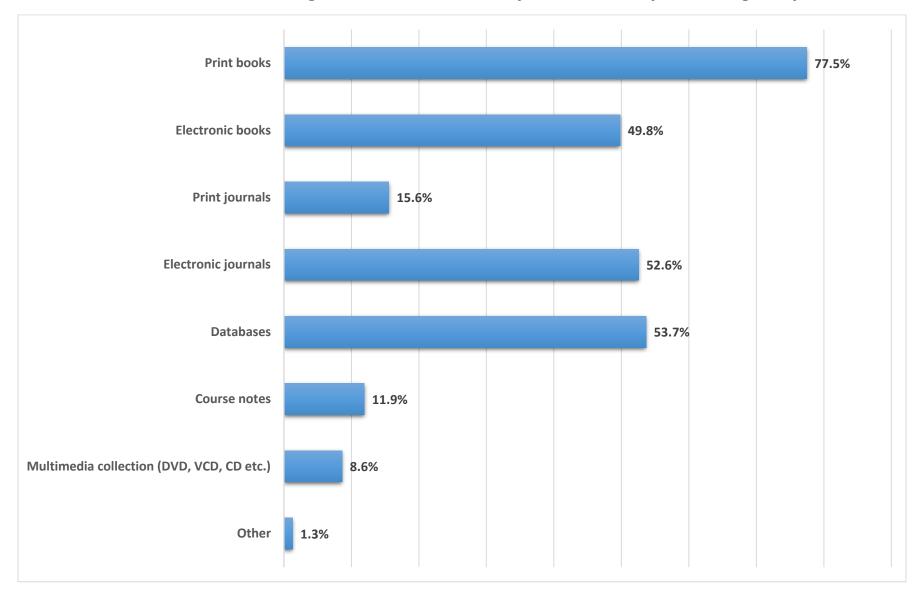

## 4 - Which of the following resources in the library collection do you use regularly?