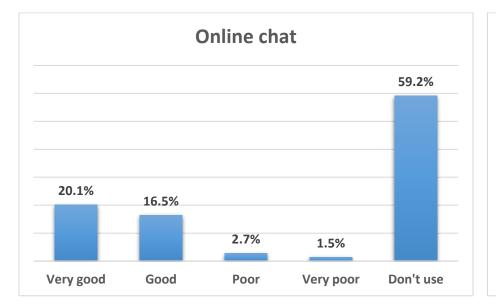

#### 9 - Evaluate the following library communication channels according to the degree of satisfaction.