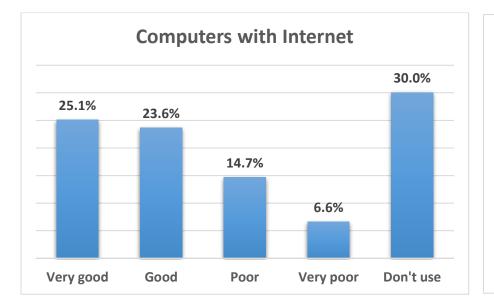

## 12 - How satisfied are you with the following physical aspects of Bilkent University Library?