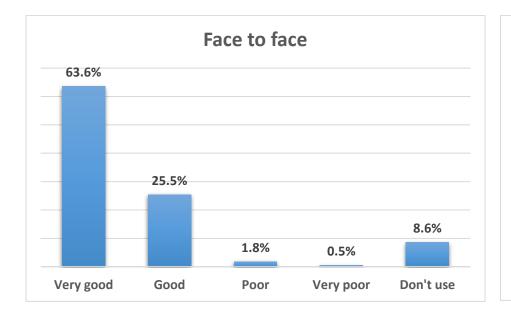

#### 9 - Evaluate the following library communication channels according to the degree of satisfaction.