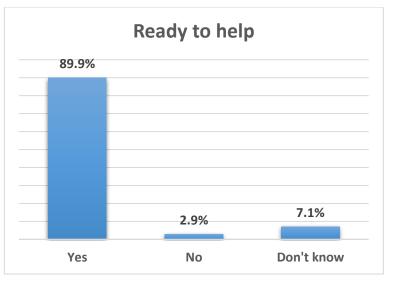

on do you use regularly?



## 5 - Please evaluate the library collection according to the following criteria.











### 7 - Please evaluate the library website according to the following criterias.







#### 8 - How satisfied are you with the following library services?



























#### 9 - Evaluate the following library communication channels according to the degree of satisfaction.















#### 10 - In the use of electronic resources, which of the following is a barrier for you to access information?



## 11 - For which of the following do you need training?



## 12 - How satisfied are you with the following physical aspects of Bilkent University Library?



















## 13 - How satisfied are you with the staff of Bilkent University Library?











## 14 - Evaluate our library during the COVID-19 pandemic?

























## 15 - Overall, how satisfied are you with Bilkent University Library and its services?

# 16 - What is your gender?



17 - Are you a member of Bilkent University?



18 - Please indicate your status.





## 19 - Please specify your department or unit.