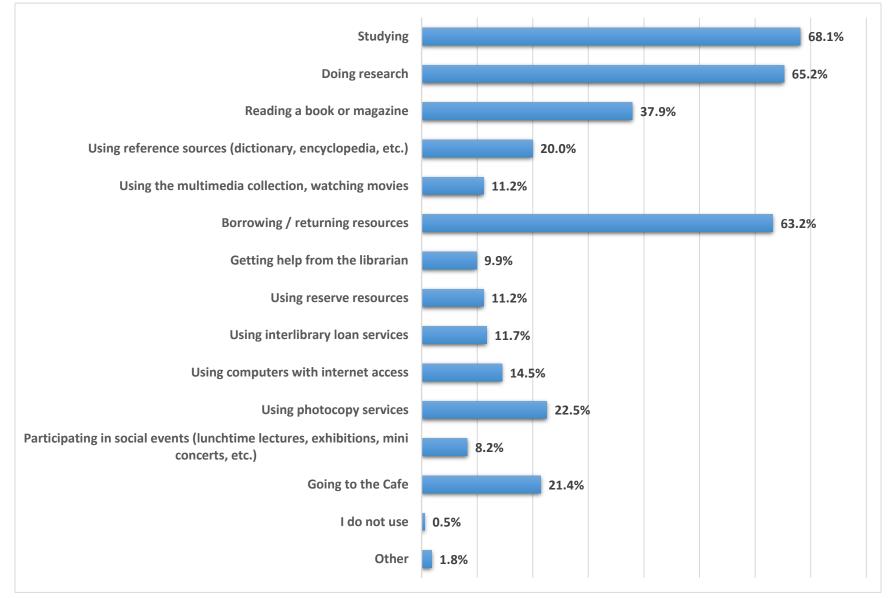

## 1 - How often do you use the library services or resources?





# 2 - What time do you usually use the library services?



### 3 - For what reasons do you use the library?



## 4 - Which of the following resources in the library collection do you use regularly?



## 5 - Please evaluate the library collection according to the following criteria.











### 7 - Please evaluate the library website according to the following criterias.







#### 8 - How satisfied are you with the following library services?



























#### 9 - Evaluate the following library communication channels according to the degree of satisfaction.















#### 10 - In the use of electronic resources, which of the following is a barrier for you to access information?



## 11 - For which of the following do you need training?



## 12 - How satisfied are you with the following physical aspects of Bilkent Unive