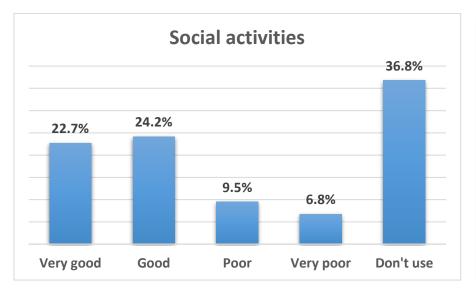

## 12 - How satisfied are you with the following physical aspects of Bilkent University Library?