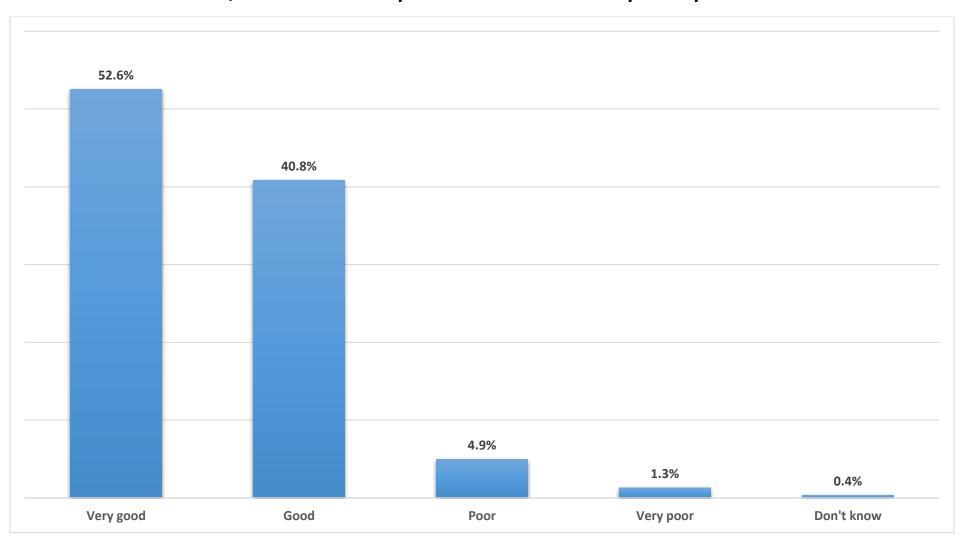

## 15 - Overall, how satisfied are you with Bilkent University Library and its services?