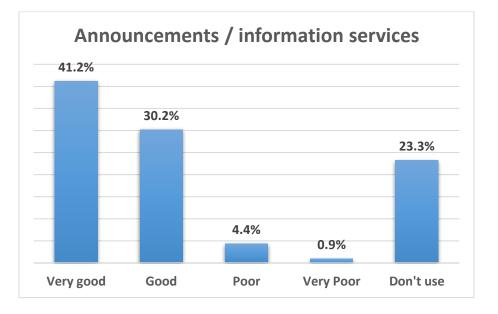

#### 9 - Evaluate the following library communication channels according to the degree of satisfaction.