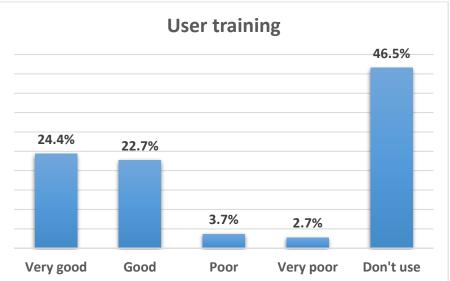

## 1 - How often do you use the library services or resources?





# 2 - What time do you usually use the library services?



### 3 - For what reasons do you use the library?



## 4 - Which of the following resources in the library collection do you use regularly?



## 5 - Please evaluate the library collection according to the following criteria.











### 7 - Please evaluate the library website according to the following criterias.







#### 8 - How satisfied are you with the following library services?



























#### 9 - Evaluate the following library communication channels according to the degree of satisfaction.















#### 10 - In the use of electronic resources, which of the following is a barrier for you to access information?



## 11 - For which of the following do you need training?



## 12 - How satisfied are you with the following physical aspects of Bilkent University Library?



















## 13 - How satisfied are you with the staff of Bilkent University Library?











## 14 - Evaluate our library during the COVID-19 pandemic?

























## 15 - Overall, how satisfied are you with Bilkent University Library and its services?

# 16 - What is your gender?



17 - Are you a member of Bilkent University?



18 - Please indicate your sta