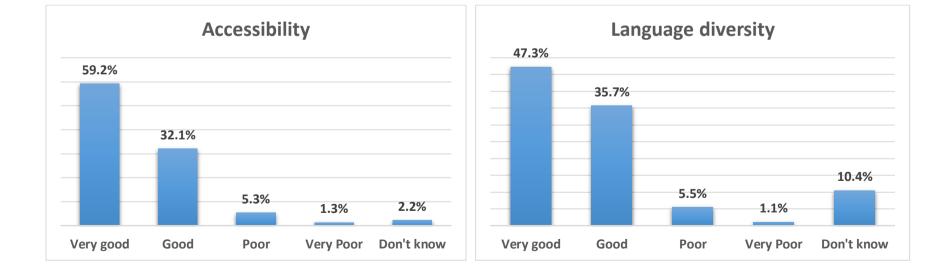

### 7 - Please evaluate the library website according to the following criterias.