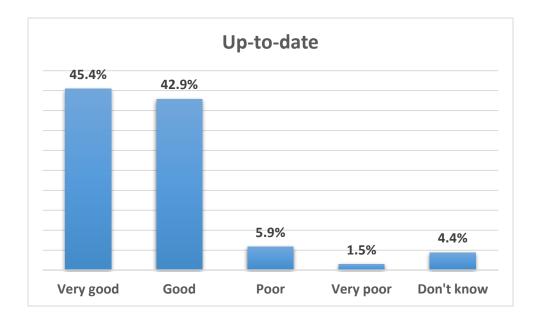

### 7 - Please evaluate the library website according to the following criterias.