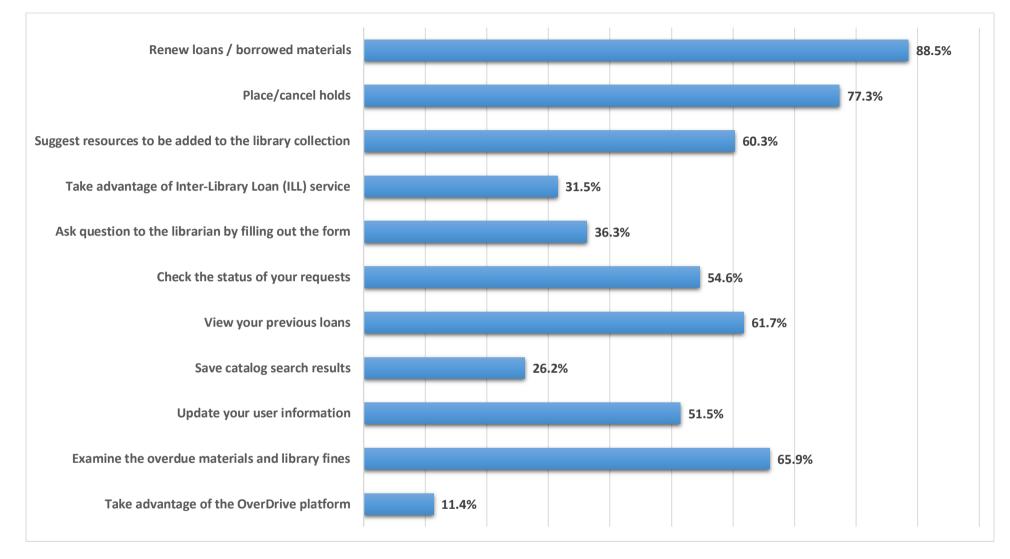

## 4 - Which of the following resources in the library collection do you use regularly?