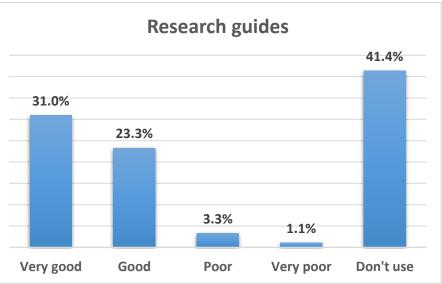

## 1 - How often do you use the library services or resources?





# 2 - What time do you usually use the library services?



### 3 - For what reasons do you use the library?



## 4 - Which of the following resources in the library collection do you use regularly?



## 5 - Please evaluate the library collection according to the following criteria.











### 7 - Please evaluate the library website according to the following criterias.







#### 8 - How satisfied are you with the following library services?



























#### 9 - Evaluate the following library communication channels according to the degree of satisfaction.















#### 10 - In the use of electronic resources, which of the following is a barrier for you to access information?



## 11 - For which of the following do you need training?



## 12 - How satisfied are you with the following physical aspects of Bilkent University Library?



















## 13 - How satisfied are you with the staff of Bilkent University Library?











## 14 - Evaluate our library during the COVID-19 pandemic?

























## 15 - Overall, how satisfied are you with Bilkent University Library and its services?

# 16 - What is your gender?



17 - Are you a member of Bilkent University?



18 - Please indicate your status.