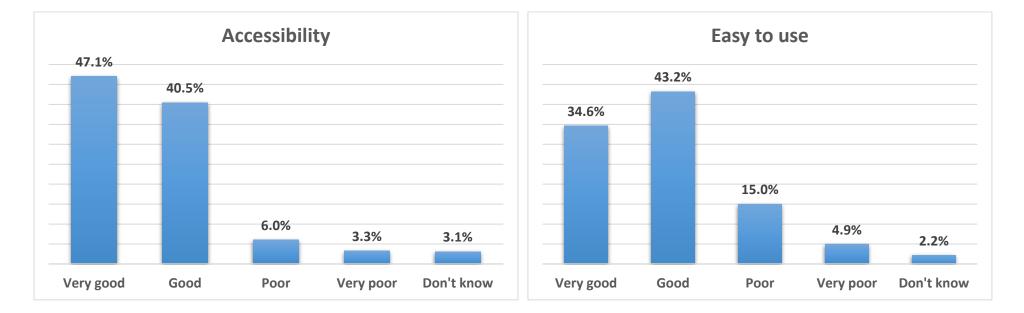

### 7 - Please evaluate the library website according to the following criterias.