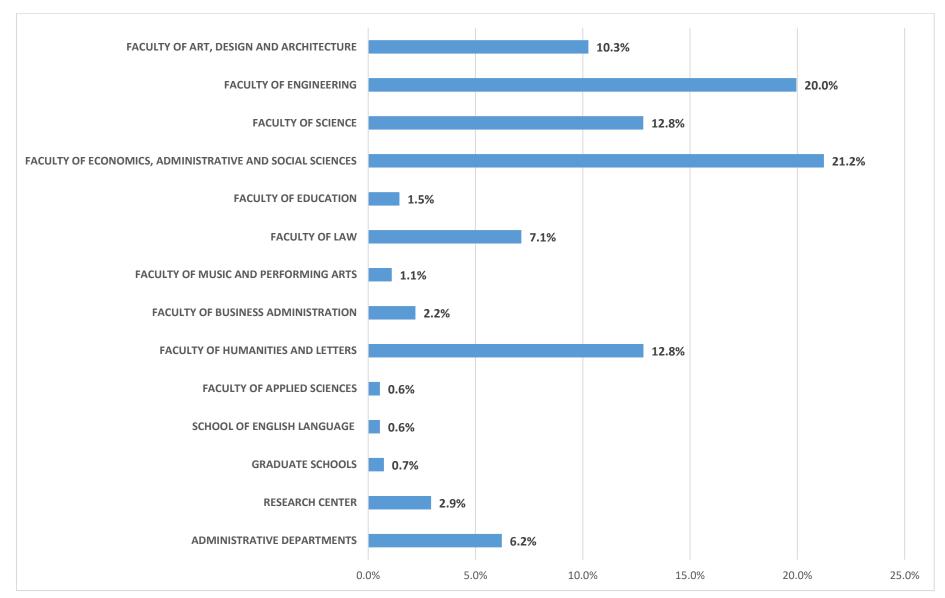

#### 9 - Evaluate the following library communication channels according to the degree of satisfaction.















#### 10 - In the use of electronic resources, which of the following is a barrier for you to access information?



## 11 - For which of the following do you need training?



## 12 - How satisfied are you with the following physical aspects of Bilkent University Library?



















## 13 - How satisfied are you with the staff of Bilkent University Library?











## 14 - Evaluate our library during the COVID-19 pandemic?

























## 15 - Overall, how satisfied are you with Bilkent University Library and its services?

# 16 - What is your gender?



17 - Are you a member of Bilkent University?



18 - Please indicate your status.





## 19 - Please specify your department or unit.