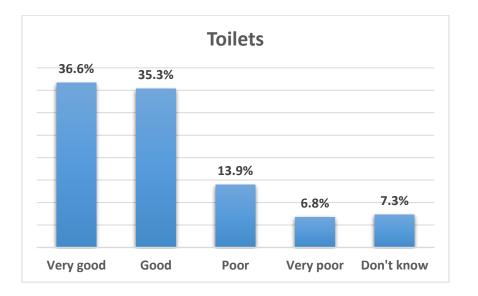

## 12 - How satisfied are you with the following physical aspects of Bilkent University Library?