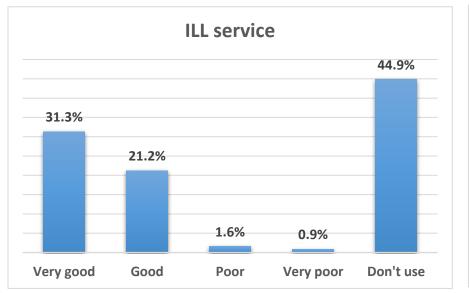

## 1 - How often do you use the library services or resources?





# 2 - What time do you usually use the library services?



### 3 - For what reasons do you use the library?



## 4 - Which of the following resources in the library collection do you use regularly?



## 5 - Please evaluate the library collection according to the following criteria.











### 7 - Please evaluate the library website according to the following criterias.







#### 8 - How satisfied are you with the following library services?



























#### 9 - Evaluate the following library communication channels according to the degree of satisfaction.















#### 10 - In the use of electronic resources, which of the following is a barrier for you to access information?



## 11 - For which of the following do you need training?



## 12 - How satisfied are you with the following physical aspects of Bilkent University Library?



















## 13 - How satisfied are you with the staff of Bilkent University Library?











## 14 - Evaluate our library during the COVID-19 pandemic?

























## 15 - Overall, how satisfied are you with Bilkent University Library and its services?

# 16 - What is your gender?



17 - Are you a member of Bilkent University?



18 - Please indicate your s