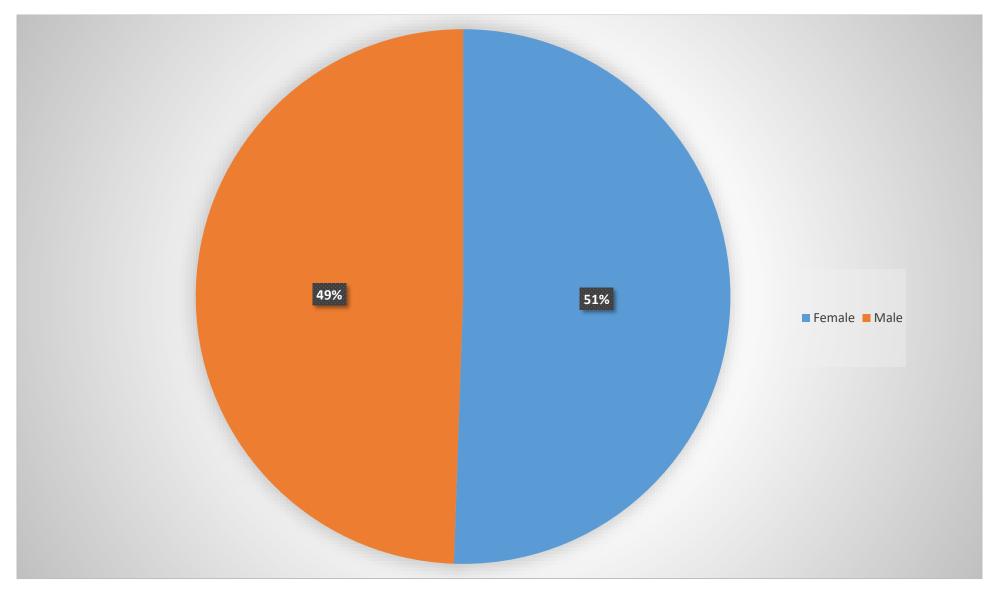

# 16 - What is your gender?

17 - Are you a member of Bilkent University?

18 - Please indicate your status.