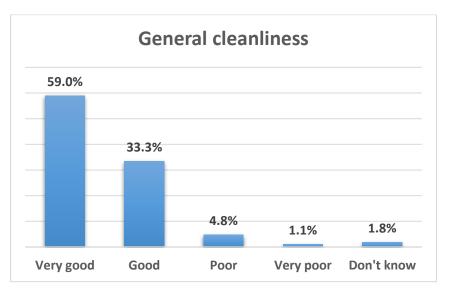

## 12 - How satisfied are you with the following physical aspects of Bilkent University Library?