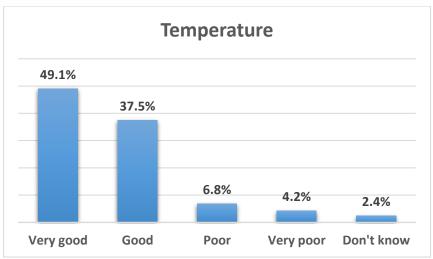

## 12 - How satisfied are you with the following physical aspects of Bilkent University Library?