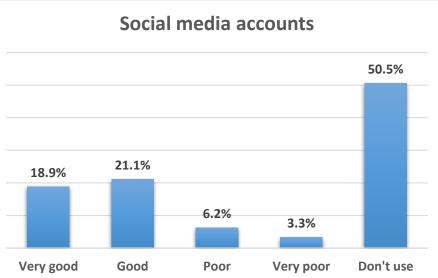

#### 9 - Evaluate the following library communication channels according to the degree of satisfaction.