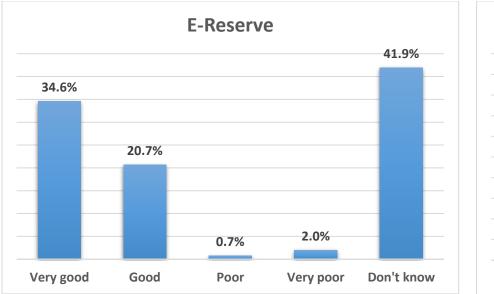

n according to the following criteria.











### 7 - Please evaluate the library website according to the following criterias.







#### 8 - How satisfied are you with the following library services?



























#### 9 - Evaluate the following library communication channels according to the degree of satisfaction.















#### 10 - In the use of electronic resources, which of the following is a barrier for you to access information?



## 11 - For which of the following do you need training?



## 12 - How satisfied are you with the following physical aspects of Bilkent University Library?



















## 13 - How satisfied are you with the staff of Bilkent University Library?











## 14 - Evaluate our library during the COVID-19 pandemic?

























## 15 - Overall, how satisfied are you with Bilkent University Library and its services?

# 16 - What is your gender?



17 - Are you a member of Bilkent University?



18 - Please indicate your status.





## 19 - Please specify your department or unit.