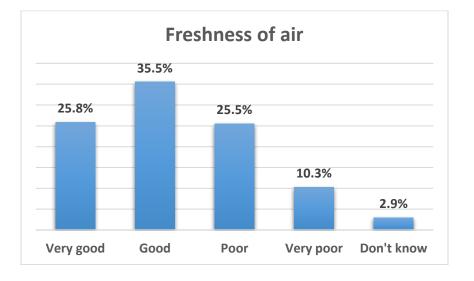

## 12 - How satisfied are you with the following physical aspects of Bilkent University Library?