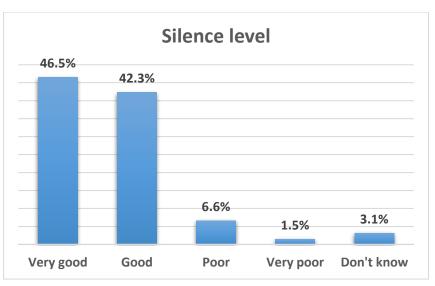

## 12 - How satisfied are you with the following physical aspects of Bilkent University Library?