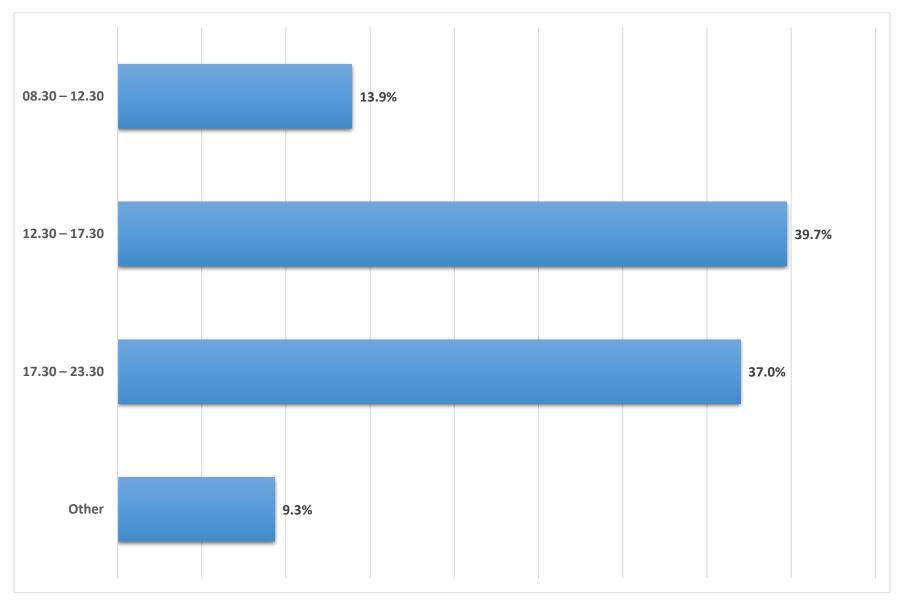

## 1 - How often do you use the library services or resources?





# 2 - What time do you usually use the library services?



### 3 - For what reasons do you use the library?



## 4 - Which of the following resources in the library collection do you use regularly?



## 5 - Please evaluate the library collection according to the following criteria.











### 7 - Please evaluate the library website according to the following criterias.







#### 8 - How satisfied are you with the following library services?



























#### 9 - Evaluate the following library communication channels according to the degree of satisfaction.















#### 10 - In the use of electronic resources, which of the following is a barrier for you to access information?



## 11 - For which of the following do you need training?



## 12 - How satisfied