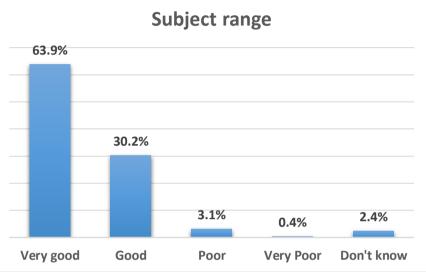

## 5 - Please evaluate the library collection according to the following criteria.