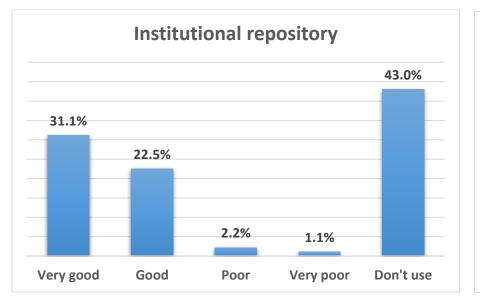

## 1 - How often do you use the library services or resources?





# 2 - What time do you usually use the library services?



### 3 - For what reasons do you use the library?



## 4 - Which of the following resources in the library collection do you use regularly?



## 5 - Please evaluate the library collection according to the following criteria.











### 7 - Please evaluate the library website according to the following criterias.







#### 8 - How satisfied are you with the following library services?



























#### 9 - Evaluate the following library communication channels according to the degree of satisfaction.















#### 10 - In the use of electronic resources, which of the following is a barrier for you to access information?



## 11 - For which of the following do you need training?



## 12 - How satisfied are you with the following physical aspects of Bilkent University Library?



















## 13 - How satisfied are you with the staff of Bilkent University Library?











## 14 - Evaluate our library during the COVID-19 pandemic?

























## 15 - Overall, how satisfied are you with Bilkent University Library and its services?

# 16 - What is your gender?



17 - Are you a member of Bilkent University?



18 - Please indicate your statu