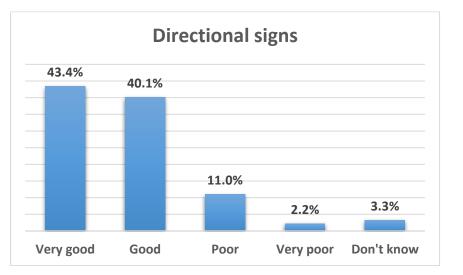

## 12 - How satisfied are you with the following physical aspects of Bilkent University Library?