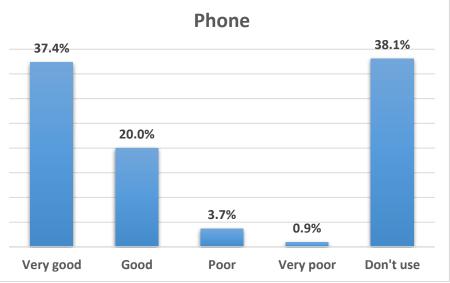

#### 9 - Evaluate the following library communication channels according to the degree of satisfaction.