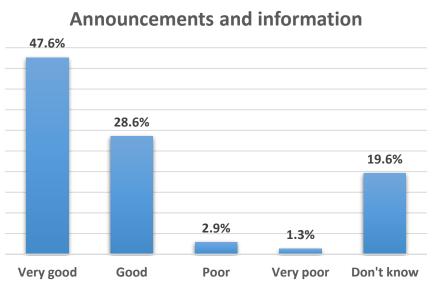

according to the following criteria.











### 7 - Please evaluate the library website according to the following criterias.







#### 8 - How satisfied are you with the following library services?



























#### 9 - Evaluate the following library communication channels according to the degree of satisfaction.















#### 10 - In the use of electronic resources, which of the following is a barrier for you to access information?



## 11 - For which of the following do you need training?



## 12 - How satisfied are you with the following physical aspects of Bilkent University Library?



















## 13 - How satisfied are you with the staff of Bilkent University Library?











## 14 - Evaluate our library during the COVID-19 pandemic?

























## 15 - Overall, how satisfied are you with Bilkent University Library and its services?

# 16 - What is your gender?



17 - Are you a member of Bilkent University?



18 - Please indicate your status.





## 19 - Please specify your department or unit.