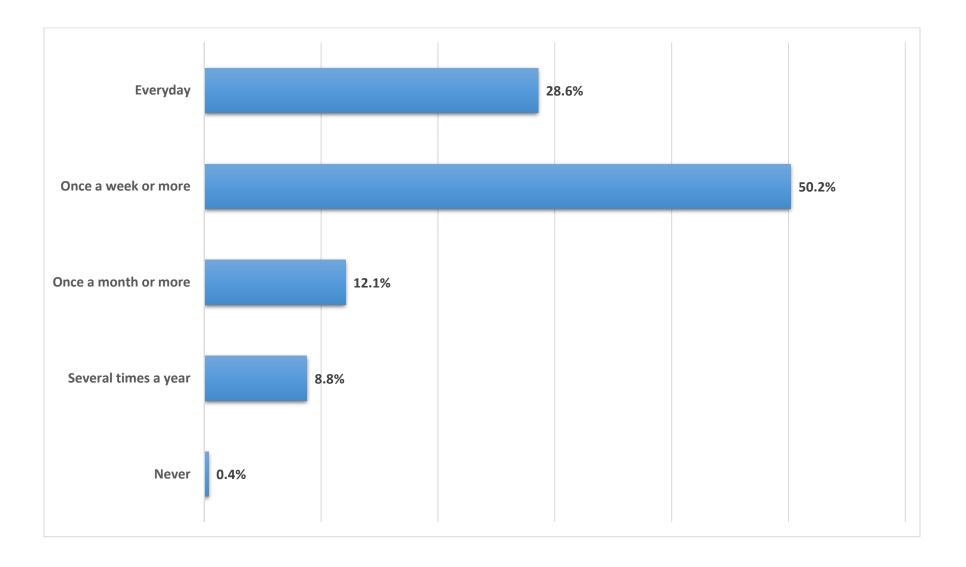

## 1 - How often do you use the library services or resources?





# 2 - What time do you usually use the library services?



### 3 - For what reasons do you use the library?



## 4 - Which of the following resources in the library collection do you use regularly?



## 5 - Please evaluate the library collection according to the following criteria.











### 7 - Please evaluate the library website according to the following criterias.







#### 8 - How satisfied are you with the following library services?



























#### 9 - Evaluate the following library communication channels according to the degree of satisfaction.















#### 10 - In the use of electronic resources, which of the following is a barrier for you to access information?



## 11 - For which of the following do you need training?



## 12 - How satisfie