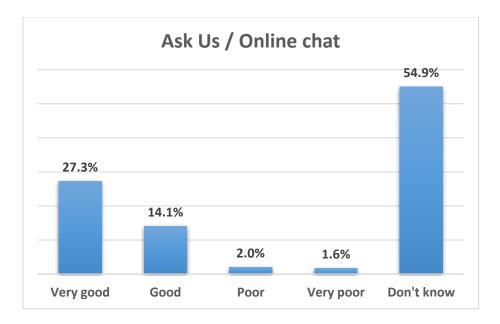

#### 9 - Evaluate the following library communication channels according to the degree of satisfaction.