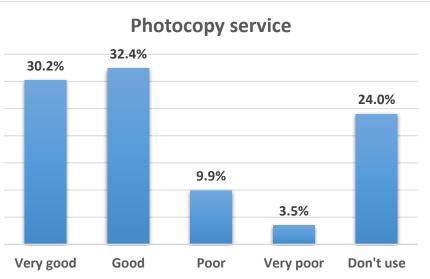

## 12 - How satisfied are you with the following physical aspects of Bilkent University Library?