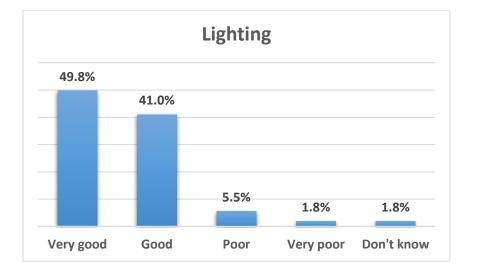

## 12 - How satisfied are you with the following physical aspects of Bilkent University Library?