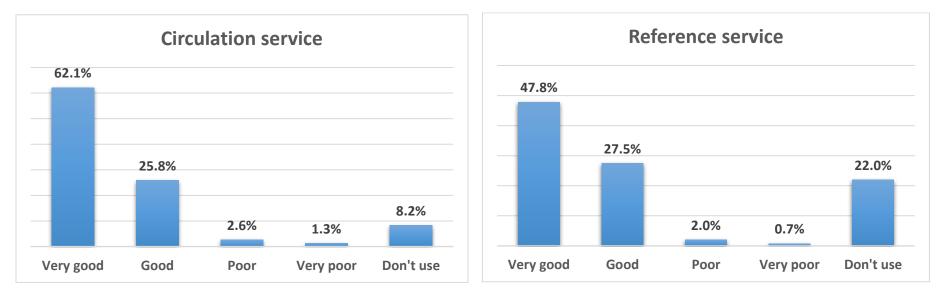

## 1 - How often do you use the library services or resources?





# 2 - What time do you usually use the library services?



### 3 - For what reasons do you use the library?



## 4 - Which of the following resources in the library collection do you use regularly?



## 5 - Please evaluate the library collection according to the following criteria.











### 7 - Please evaluate the library website according to the following criterias.







#### 8 - How satisfied are you with the following library services?



























#### 9 - Evaluate the following library communication channels according to the degree of satisfaction.















#### 10 - In the use of electronic resources, which of the following is a barrier for you to access information?



## 11 - For which of the following do you need training?



## 12 - How satisfied are you with the following physical aspects of Bilkent University Library?



















## 13 - How satisfied are you with the staff of Bilkent University Library?











## 14 - Evaluate our library during the COVID-19 pandemic?

























## 15 - Overall, how satisfied are you with Bilkent University Library and its services?

# 16 - What is your gender?