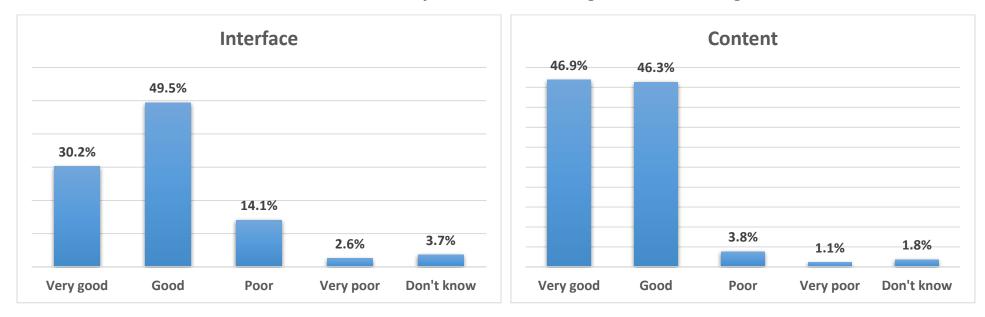

### 7 - Please evaluate the library website according to the following criterias.