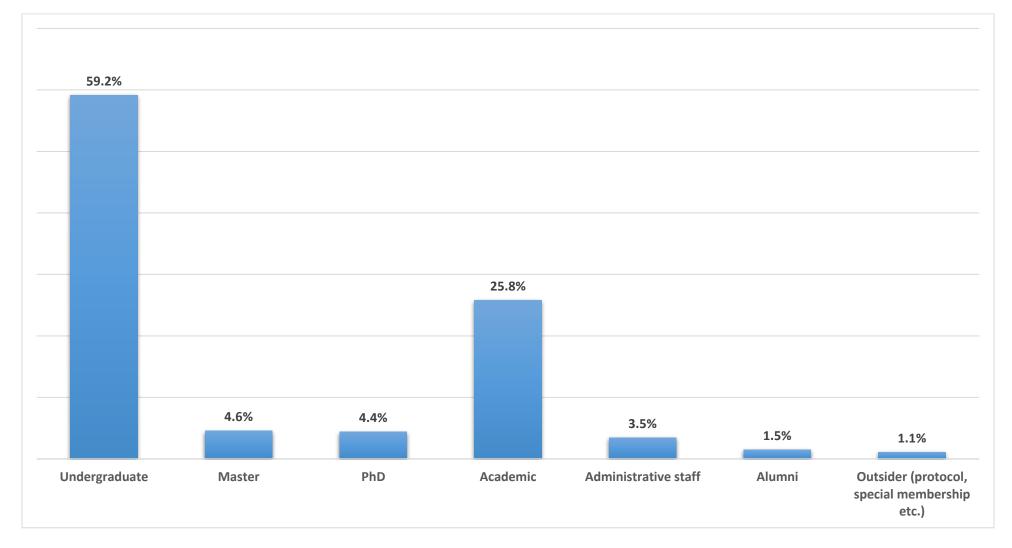

# 16 - What is your gender?

17 - Are you a member of Bilkent University?

18 - Please indicate your status.