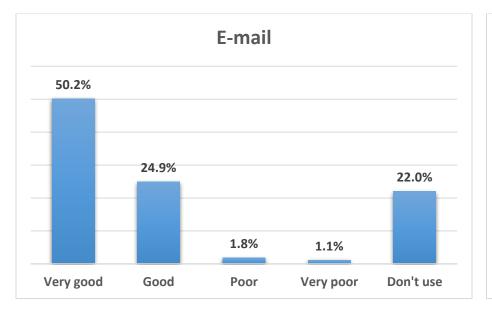

#### 9 - Evaluate the following library communication channels according to the degree of satisfaction.