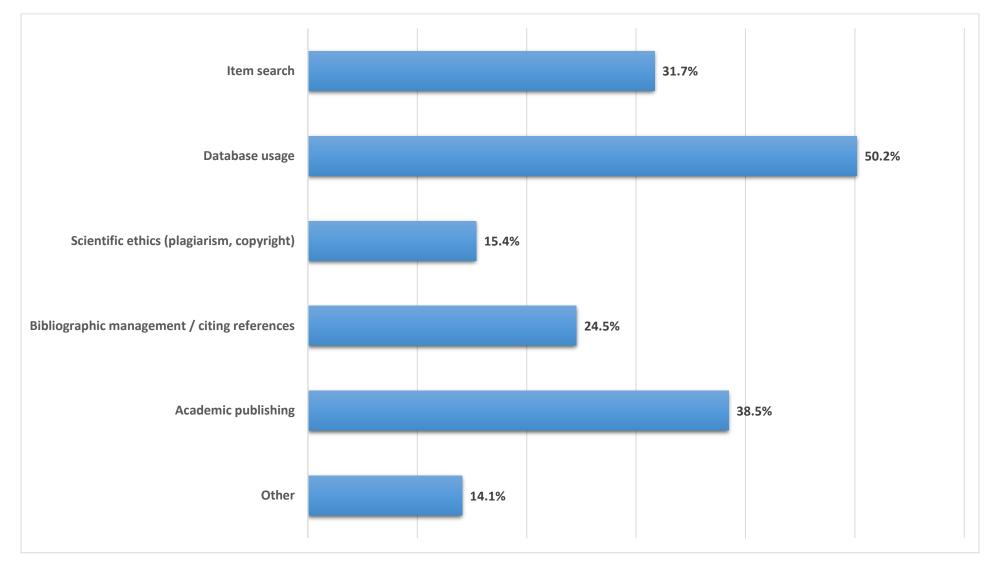

rvices or resources?





# 2 - What time do you usually use the library services?



### 3 - For what reasons do you use the library?



## 4 - Which of the following resources in the library collection do you use regularly?



## 5 - Please evaluate the library collection according to the following criteria.











### 7 - Please evaluate the library website according to the following criterias.







#### 8 - How satisfied are you with the following library services?



























#### 9 - Evaluate the following library communication channels according to the degree of satisfaction.















#### 10 - In the use of electronic resources, which of the following is a barrier for you to access information?



## 11 - For which of the following do you need training?



## 12 - How satisfied are you with the following physical aspects of Bilkent University Library?



















## 13 - How satisfied are you with the staff of Bilkent University Library?











## 14 - Evaluate our library during the COVID-19 pandemic?

























## 15 - Overall, how satisfied are you with Bilkent University Library and its services?

# 16 - What is your gender?



17 - Are you a member of Bilkent University?



18 - Please indicate your status.





## 19 - Please specify your department or unit.