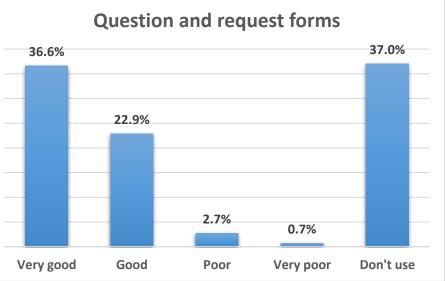

#### 9 - Evaluate the following library communication channels according to the degree of satisfaction.