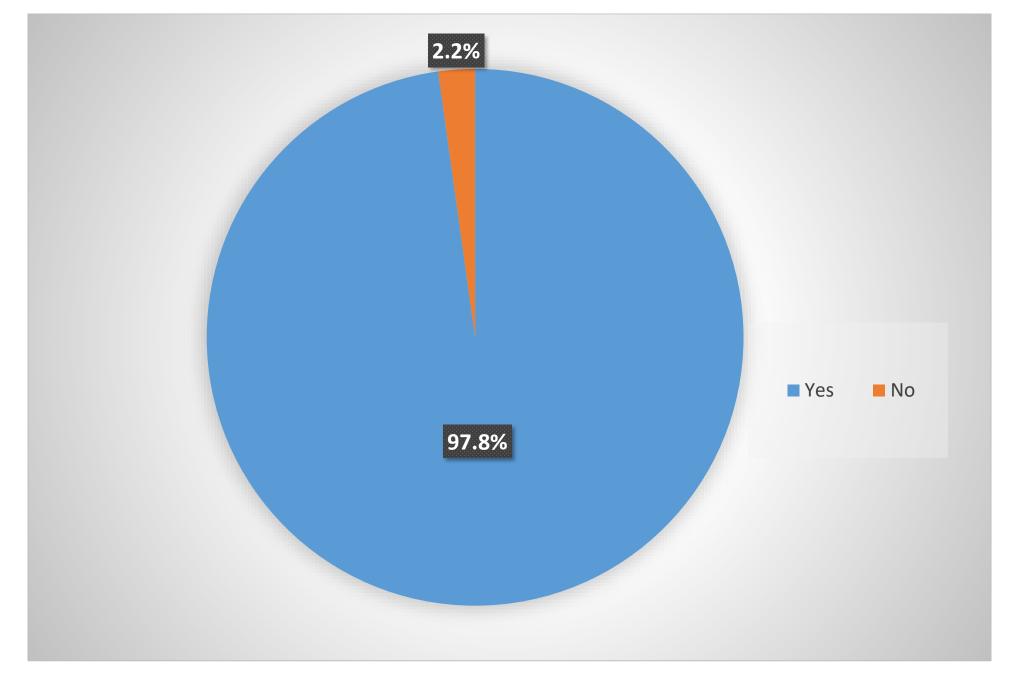

# 16 - What is your gender?

17 - Are you a member of Bilkent University?

18 - Please indicate your status.