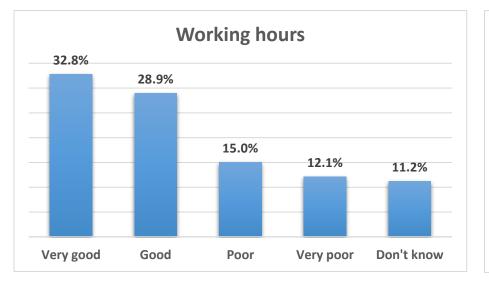

ollection according to the following criteria.











### 7 - Please evaluate the library website according to the following criterias.







#### 8 - How satisfied are you with the following library services?



























#### 9 - Evaluate the following library communication channels according to the degree of satisfaction.















#### 10 - In the use of electronic resources, which of the following is a barrier for you to access information?



## 11 - For which of the following do you need training?



## 12 - How satisfied are you with the following physical aspects of Bilkent University Library?



















## 13 - How satisfied are you with the staff of Bilkent University Library?











## 14 - Evaluate our library during the COVID-19 pandemic?

























## 15 - Overall, how satisfied are you with Bilkent University Library and its services?

# 16 - What is your gender?



17 - Are you a member of Bilkent University?



18 - Please indicate your status.





## 19 - Please specify your department or unit.