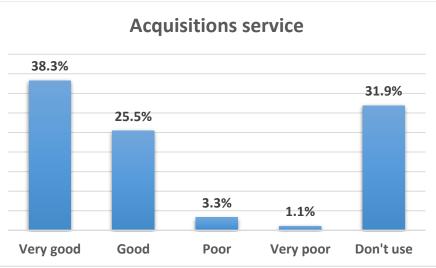

## 1 - How often do you use the library services or resources?





# 2 - What time do you usually use the library services?



### 3 - For what reasons do you use the library?



## 4 - Which of the following resources in the library collection do you use regularly?



## 5 - Please evaluate the library collection according to the following criteria.











### 7 - Please evaluate the library website according to the following criterias.







#### 8 - How satisfied are you with the following library services?



























#### 9 - Evaluate the following library communication channels according to the degree of satisfaction.















#### 10 - In the use of electronic resources, which of the following is a barrier for you to access information?



## 11 - For which of the following do you need training?



## 12 - How satisfied are you with the following physical aspects of Bilkent University Library?



















## 13 - How satisfied are you with the staff of Bilkent University Library?











## 14 - Evaluate our library during the COVID-19 pandemic?

























## 15 - Overall, how satisfied are you with Bilkent University Library and its services?

# 16 - What is your gender?



17 - Are you a member of Bilkent University?



18 - Please indicate your status.