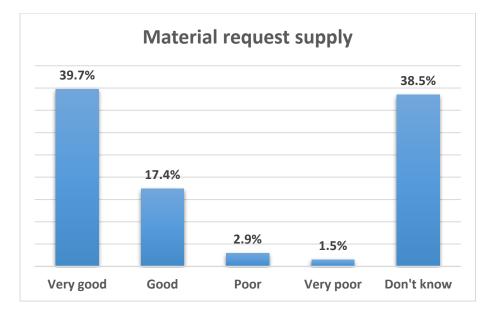

#### 9 - Evaluate the following library communication channels according to the degree of satisfaction.