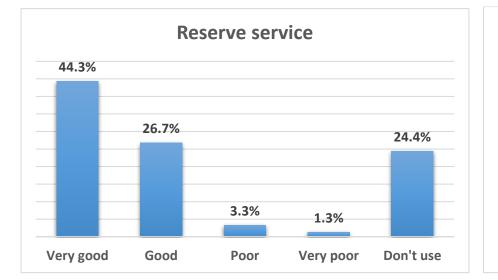

## 1 - How often do you use the library services or resources?





# 2 - What time do you usually use the library services?



### 3 - For what reasons do you use the library?



## 4 - Which of the following resources in the library collection do you use regularly?



## 5 - Please evaluate the library collection according to the following criteria.











### 7 - Please evaluate the library website according to the following criterias.







#### 8 - How satisfied are you with the following library services?



























#### 9 - Evaluate the following library communication channels according to the degree of satisfaction.















#### 10 - In the use of electronic resources, which of the following is a barrier for you to access information?



## 11 - For which of the following do you need training?



## 12 - How satisfied are you with the following physical aspects of Bilkent University Library?



















## 13 - How satisfied are you with the staff of Bilkent University Library?











## 14 - Evaluate our library during the COVID-19 pandemic?

























## 15 - Overall, how satisfied are you with Bilkent University Library and its services?

# 16 - What is your gender?



17 - Are you a member of Bilkent University?



18 - Please indicate yo