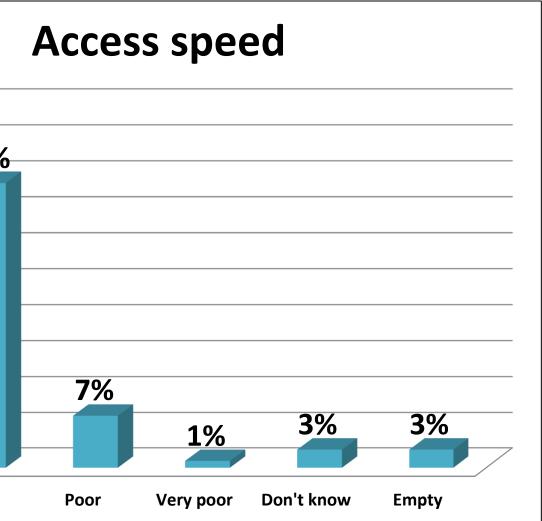

#### 7 - Please evaluate the library website according to the following criteria.