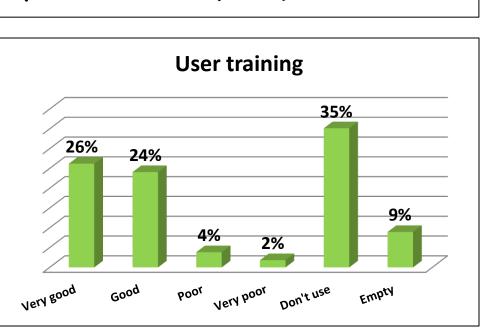

n according to the following criteria.





| Subject range |      |           |            |       |  |
|---------------|------|-----------|------------|-------|--|
|               |      |           |            |       |  |
|               |      |           |            |       |  |
| ,<br>)        |      |           |            |       |  |
|               |      |           |            |       |  |
|               | 3%   | 1%        | 2%         | 2%    |  |
|               | Poor | Very poor | Don't know | Empty |  |

#### 6 - Please evaluate the library catalog according to the following criteria.







#### 7 - Please evaluate the library website according to the following criteria.









#### 8 - How satisfied are you with the following library services?























#### 9 - How satisfied are you with the following online library services?





#### 10 - How satisfied are you with the following physical aspects of Bilkent University Library?



















#### 11 - How satisfied are you with the staff of Bilkent University Library?









### Ready to help

# 12 - Overall, how satisfied are you with Bilkent University Library and its services?





#### 14 - Are you a member of Bilkent University?



## 69% 9% / 7% 5% 5% 3% 1% Undergraduate Academic Alumni PhD Administrative Master Empty

#### 15 - Please indicate your status.

staff



#### 16 - Please specify your faculty or unit.