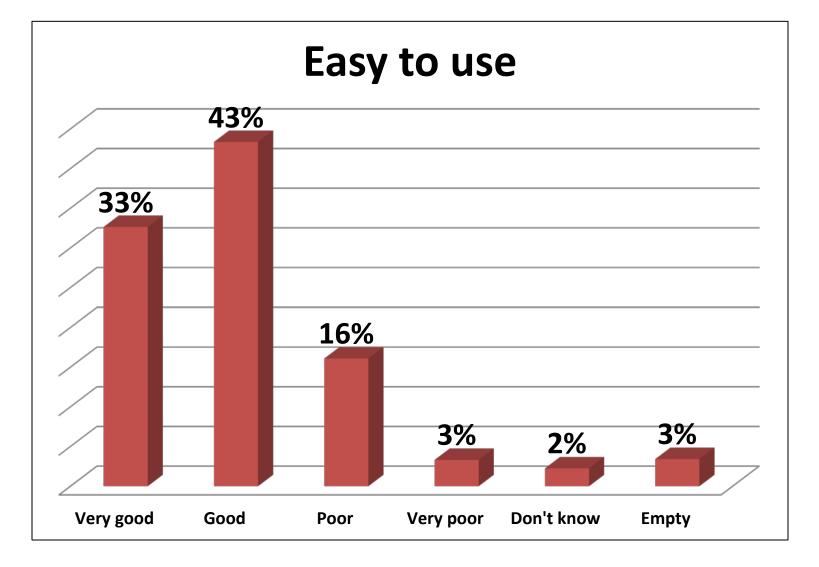

#### 7 - Please evaluate the library website according to the following criteria.