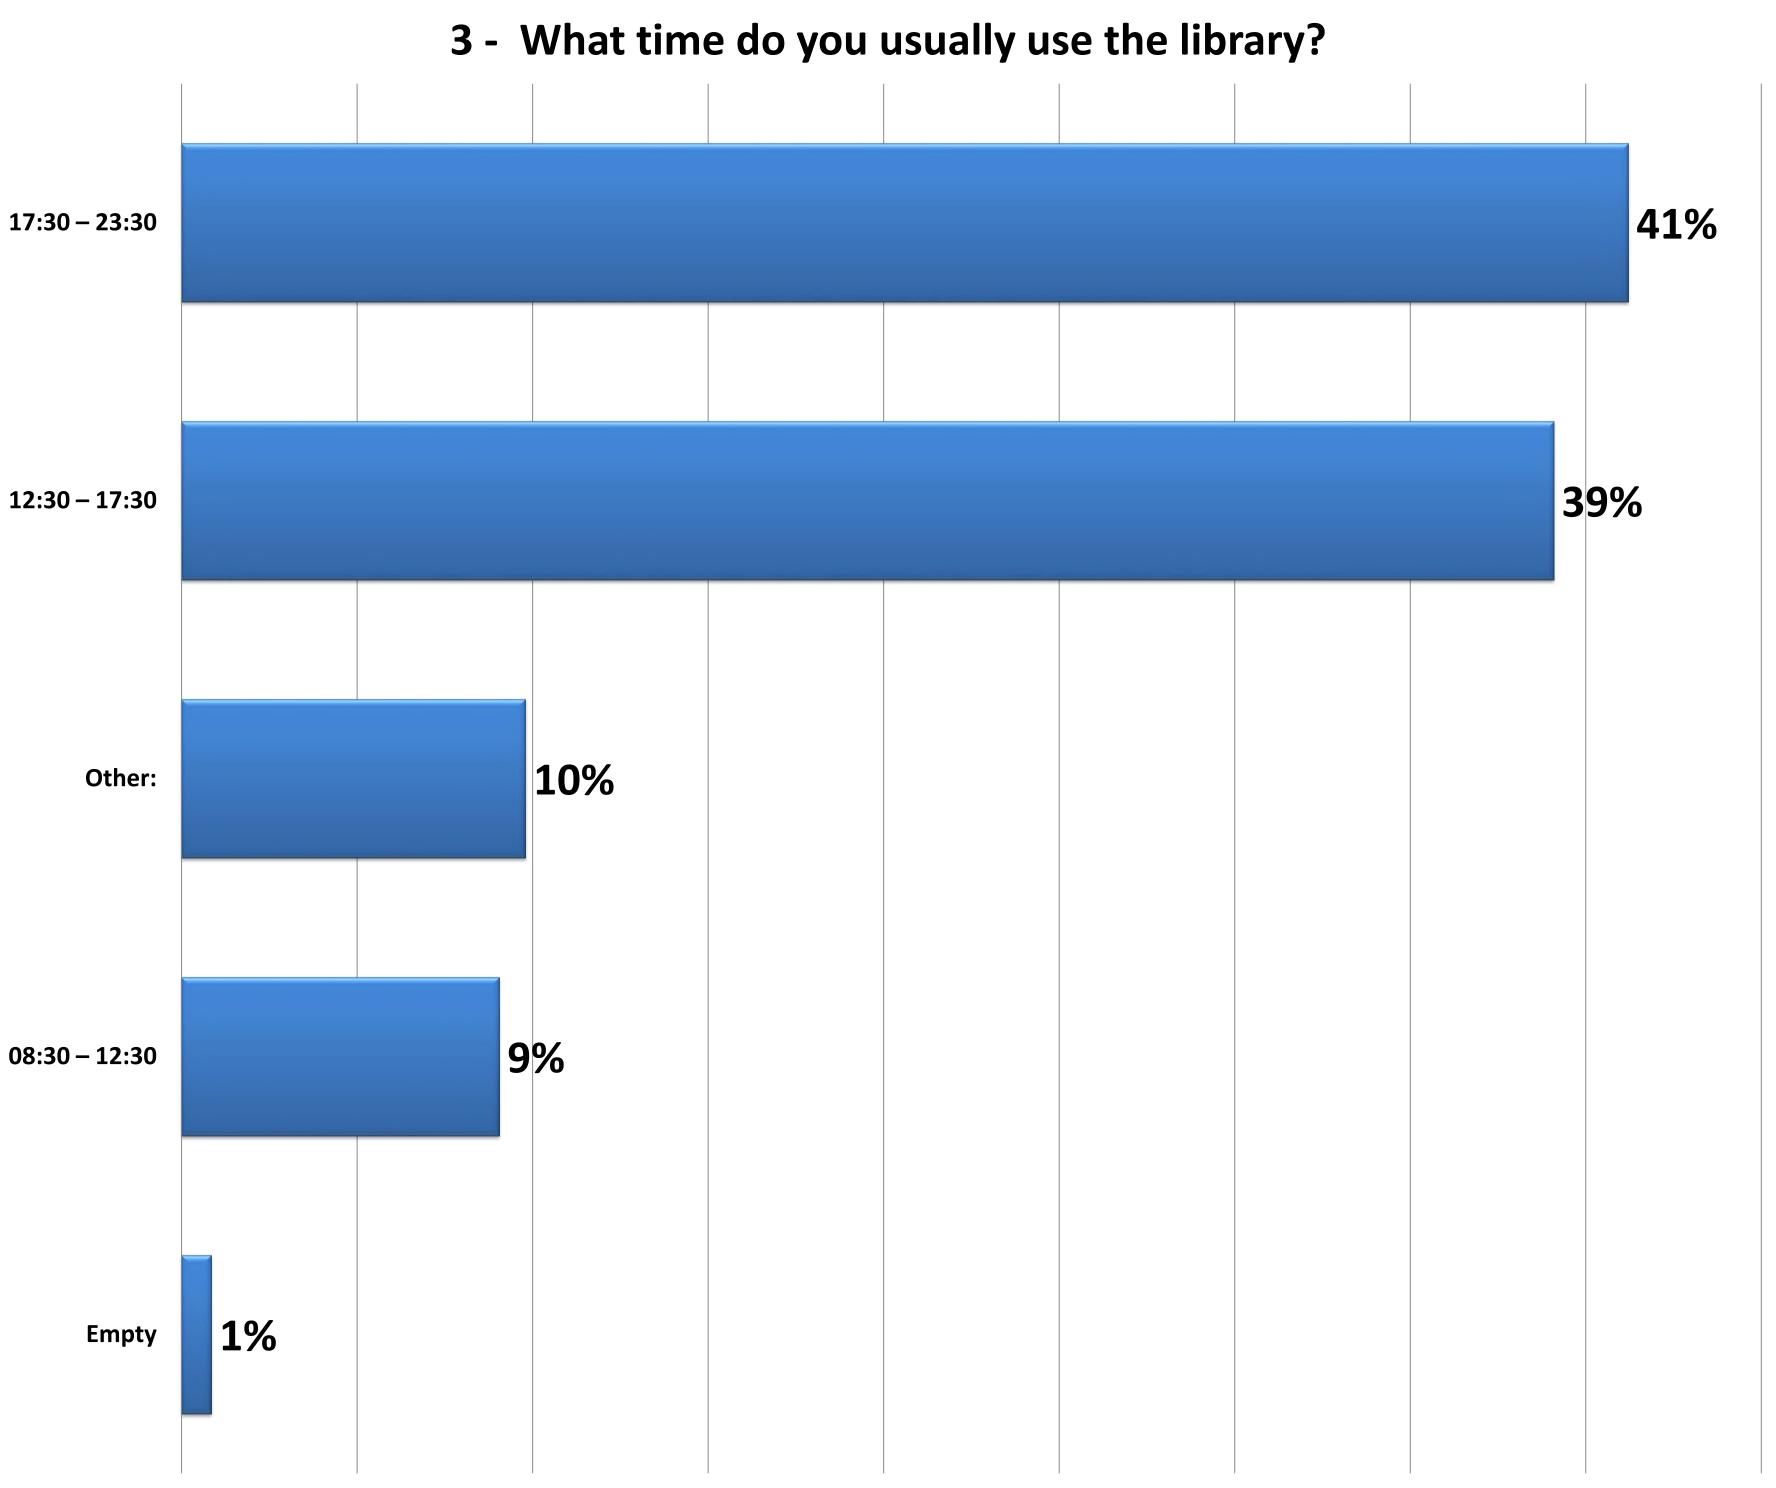

#### 7 - Please evaluate the library website according to the following criteria.