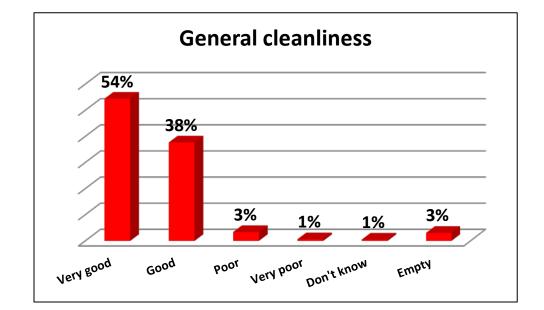

#### 10 - How satisfied are you with the following physical aspects of Bilkent University Library?