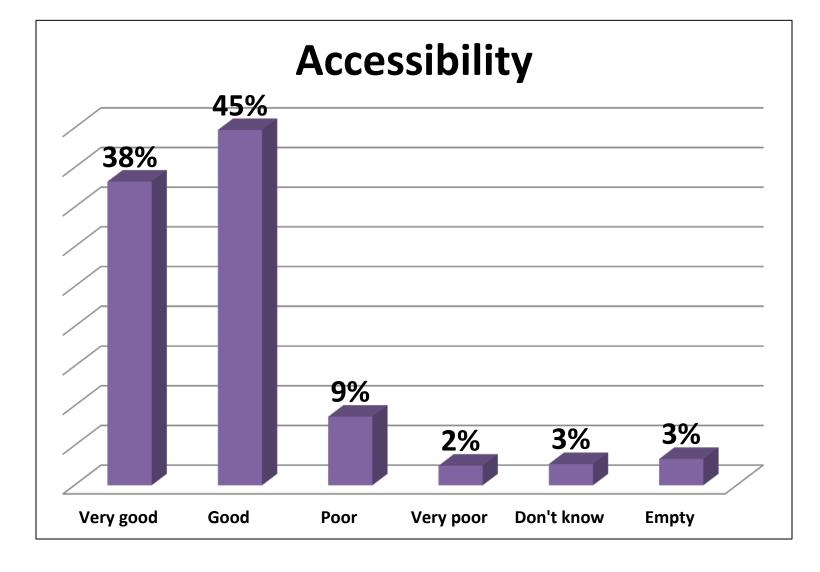

#### 10 - How satisfied are you with the following physical aspects of Bilkent University Library?