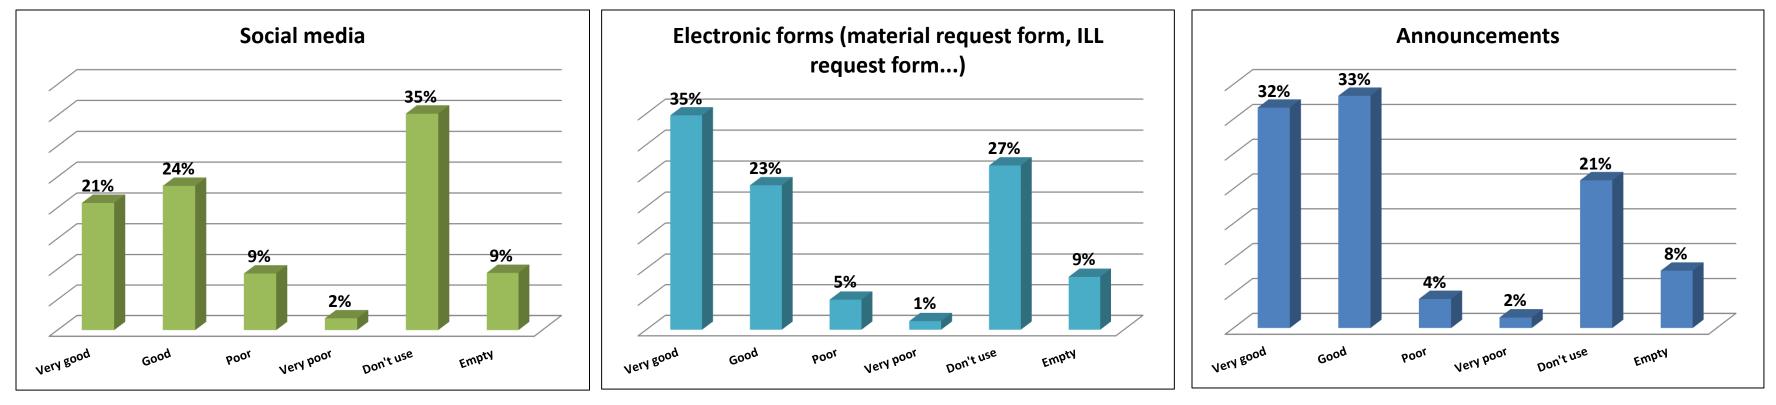

|       |  |
|---------------|------|-----------|------------|-------|--|
|               |      |           |            |       |  |
|               |      |           |            |       |  |
| ,<br>)        |      |           |            |       |  |
|               |      |           |            |       |  |
|               | 3%   | 1%        | 2%         | 2%    |  |
|               | Poor | Very poor | Don't know | Empty |  |

#### 6 - Please evaluate the library catalog according to the following criteria.







#### 7 - Please evaluate the library website according to the following criteria.









#### 8 - How satisfied are you with the following library services?























#### 9 - How satisfied are you with the following online library services?





#### 10 - How satisfied are you with the following physical aspects of Bilkent University Library?



















#### 11 - How satisfied are you with the staff of Bilkent University Library?









### Ready to help

# 12 - Overall, how satisfied are you with Bilkent University Library and its services?





#### 14 - Are you a member of Bilkent University?



## 69% 9% / 7% 5% 5% 3% 1% Undergraduate Academic Alumni PhD Administrative Master Empty

#### 15 - Please indicate your status.

staff



#### 16 - Please specify your faculty or unit.