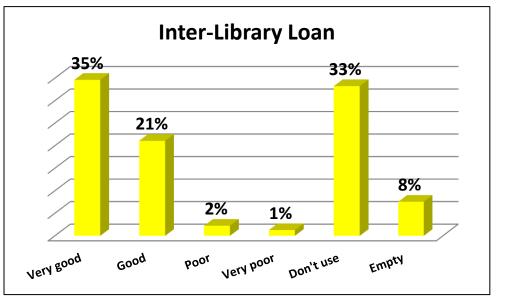

collection according to the following criteria.





| Subject range |      |           |            |       |  |
|---------------|------|-----------|------------|-------|--|
|               |      |           |            |       |  |
|               |      |           |            |       |  |
| ,<br>)        |      |           |            |       |  |
|               |      |           |            |       |  |
|               | 3%   | 1%        | 2%         | 2%    |  |
|               | Poor | Very poor | Don't know | Empty |  |

#### 6 - Please evaluate the library catalog according to the following criteria.







#### 7 - Please evaluate the library website according to the following criteria.









#### 8 - How satisfied are you with the following library services?























#### 9 - How satisfied are you with the following online library services?





#### 10 - How satisfied are you with the following physical aspects of Bilkent University Library?



















#### 11 - How satisfied are you with the staff of Bilkent University Library?









### Ready to help

# 12 - Overall, how satisfied are you with Bilkent University Library and its services?





#### 14 - Are you a member of Bilkent University?



## 69% 9% / 7% 5% 5% 3% 1% Undergraduate Academic Alumni PhD Administrative Master Empty

#### 15 - Please indicate your status.

staff



#### 16 - Please specify your faculty or unit.