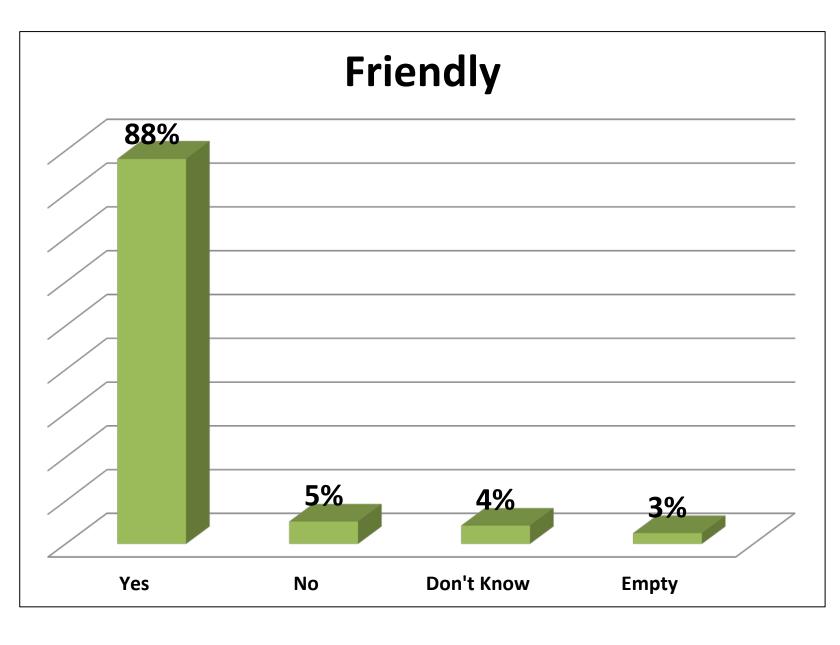

#### 11 - How satisfied are you with the staff of Bilkent University Library?

### Ready to help