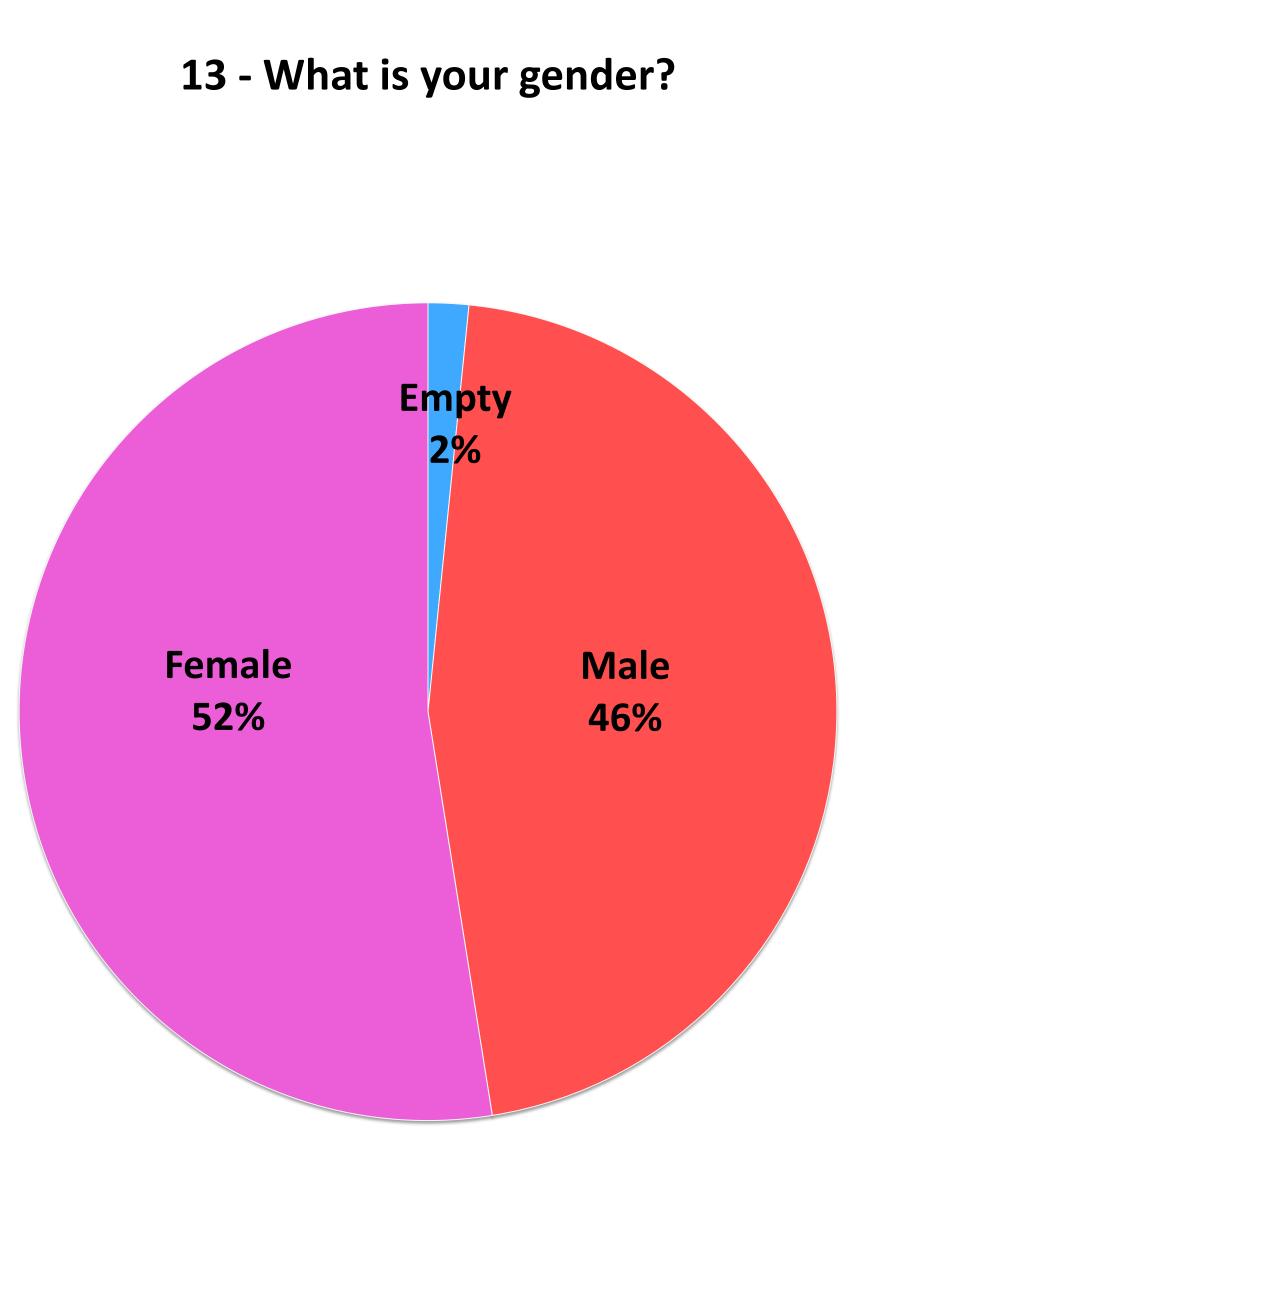

|  |
|               | 3%   | 1%        | 2%         | 2%    |  |
|               | Poor | Very poor | Don't know | Empty |  |

#### 6 - Please evaluate the library catalog according to the following criteria.







#### 7 - Please evaluate the library website according to the following criteria.









#### 8 - How satisfied are you with the following library services?























#### 9 - How satisfied are you with the following online library services?





#### 10 - How satisfied are you with the following physical aspects of Bilkent University Library?



















#### 11 - How satisfied are you with the staff of Bilkent University Library?









### Ready to help

# 12 - Overall, how satisfied are you with Bilkent University Library and its services?





#### 14 - Are you a member of Bilkent University?



## 69% 9% / 7% 5% 5% 3% 1% Undergraduate Academic Alumni PhD Administrative Master Empty

#### 15 - Please indicate your status.

staff



#### 16 - Please specify your faculty or unit.