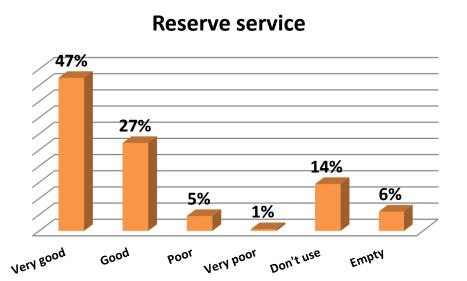

according to the following criteria.





| Subject range |      |           |            |       |  |
|---------------|------|-----------|------------|-------|--|
|               |      |           |            |       |  |
|               |      |           |            |       |  |
| ,<br>)        |      |           |            |       |  |
|               |      |           |            |       |  |
|               | 3%   | 1%        | 2%         | 2%    |  |
|               | Poor | Very poor | Don't know | Empty |  |

#### 6 - Please evaluate the library catalog according to the following criteria.







#### 7 - Please evaluate the library website according to the following criteria.









#### 8 - How satisfied are you with the following library services?























#### 9 - How satisfied are you with the following online library services?





#### 10 - How satisfied are you with the following physical aspects of Bilkent University Library?



















#### 11 - How satisfied are you with the staff of Bilkent University Library?









### Ready to help

# 12 - Overall, how satisfied are you with Bilkent University Library and its services?





#### 14 - Are you a member of Bilkent University?



## 69% 9% / 7% 5% 5% 3% 1% Undergraduate Academic Alumni PhD Administrative Master Empty

#### 15 - Please indicate your status.

staff



#### 16 - Please specify your faculty or unit.