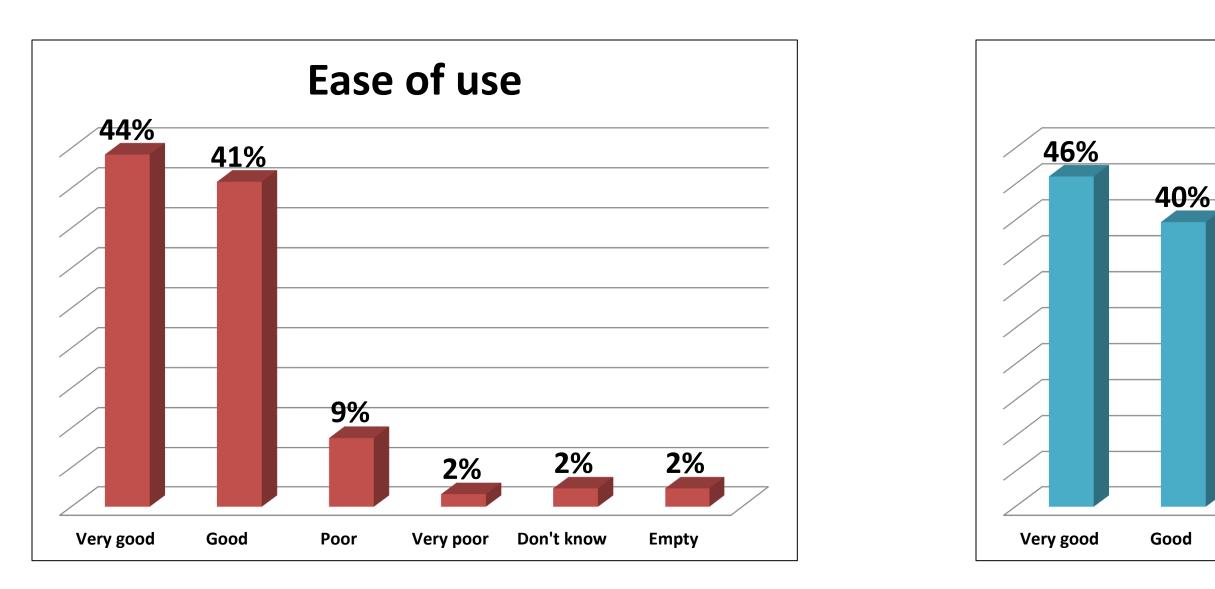

#### 7 - Please evaluate the library website according to the following criteria.