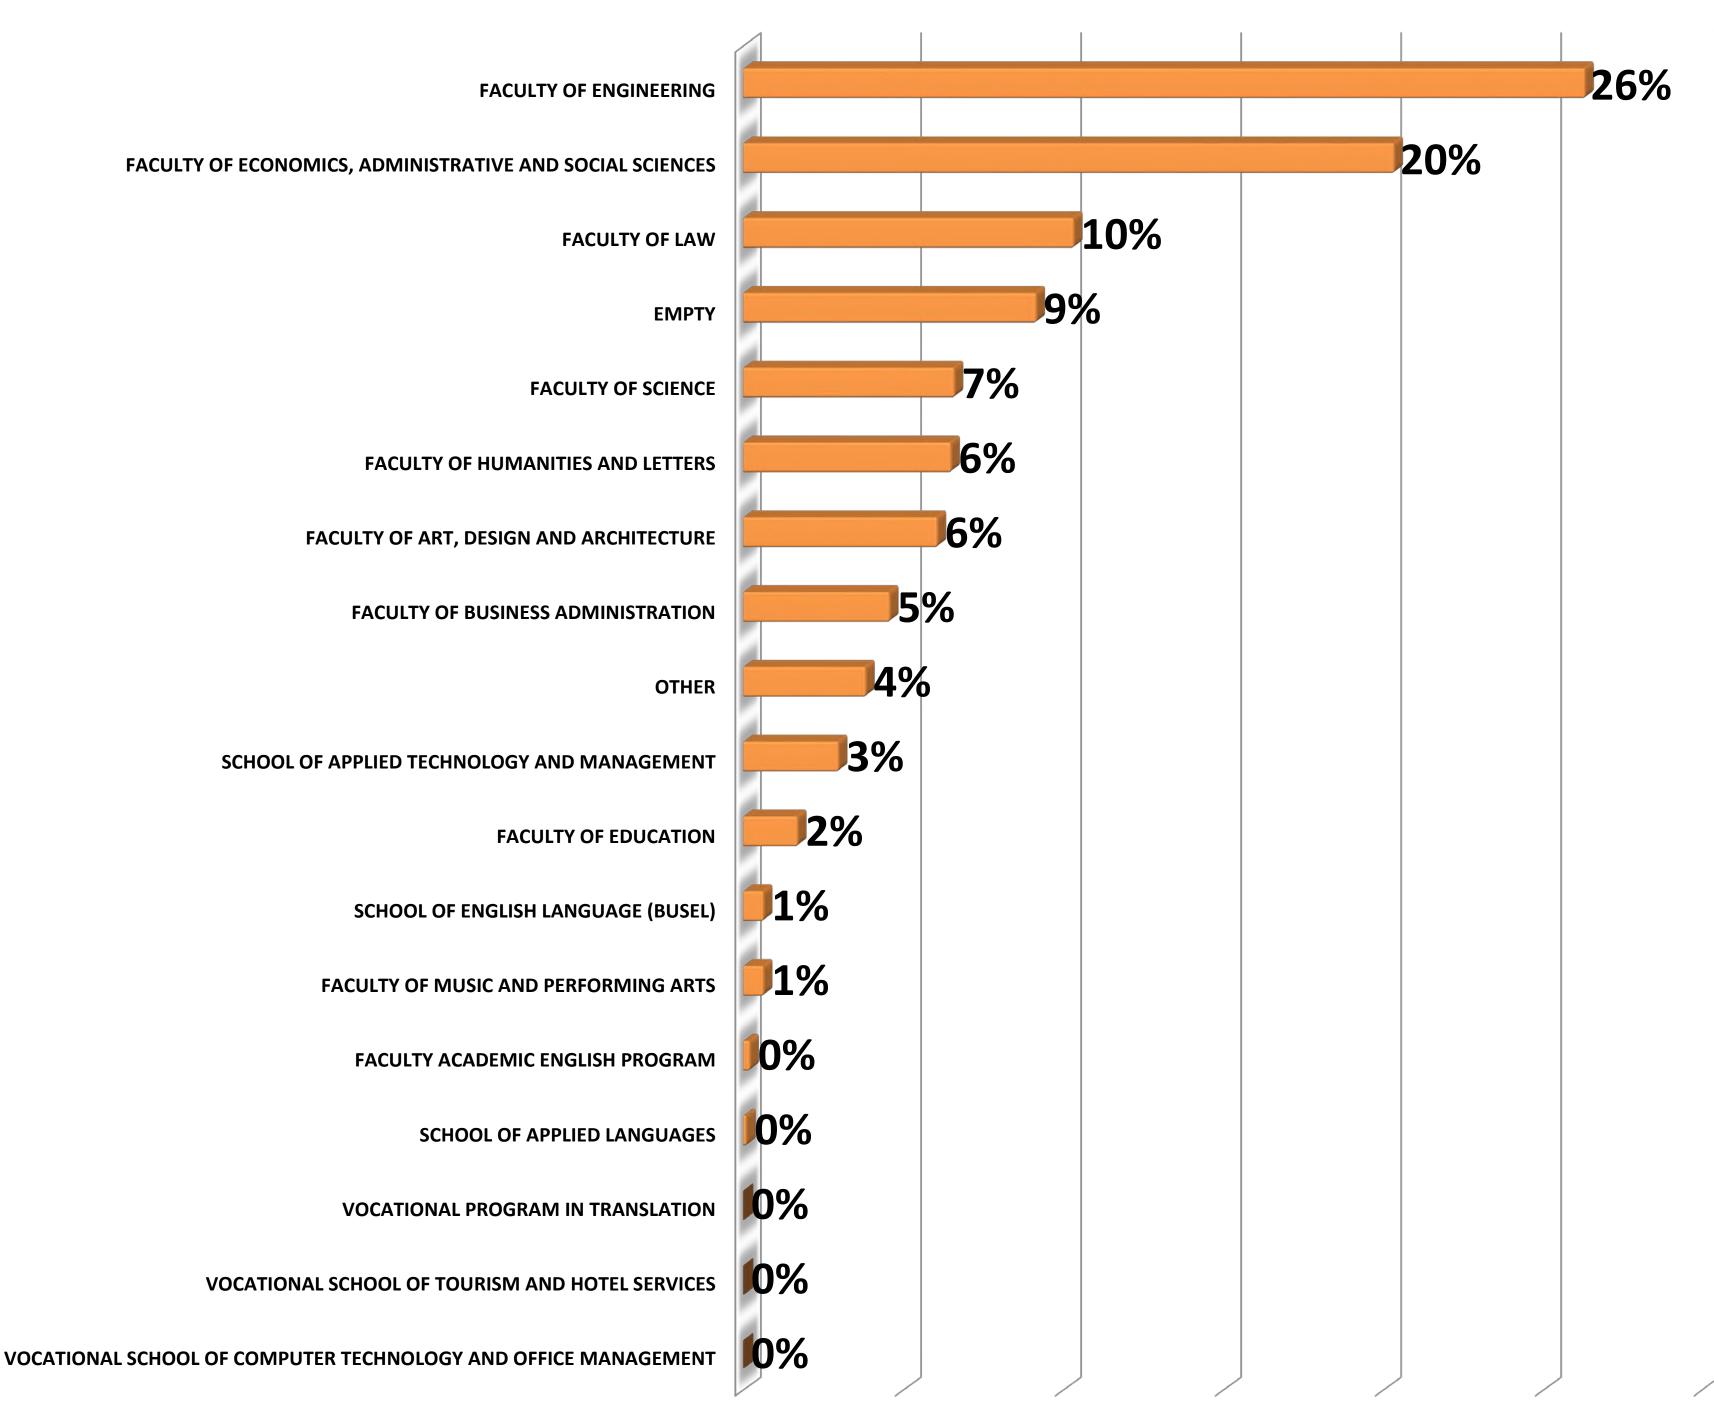

luate the library website according to the following criteria.









#### 8 - How satisfied are you with the following library services?























#### 9 - How satisfied are you with the following online library services?





#### 10 - How satisfied are you with the following physical aspects of Bilkent University Library?



















#### 11 - How satisfied are you with the staff of Bilkent University Library?









### Ready to help

# 12 - Overall, how satisfied are you with Bilkent University Library and its services?





#### 14 - Are you a member of Bilkent University?



## 69% 9% / 7% 5% 5% 3% 1% Undergraduate Academic Alumni PhD Administrative Master Empty

#### 15 - Please indicate your status.

staff



#### 16 - Please specify your faculty or unit.