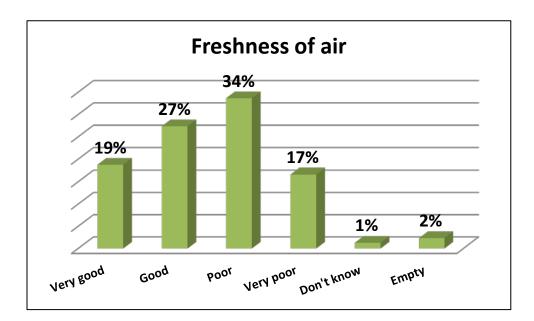

#### 10 - How satisfied are you with the following physical aspects of Bilkent University Library?