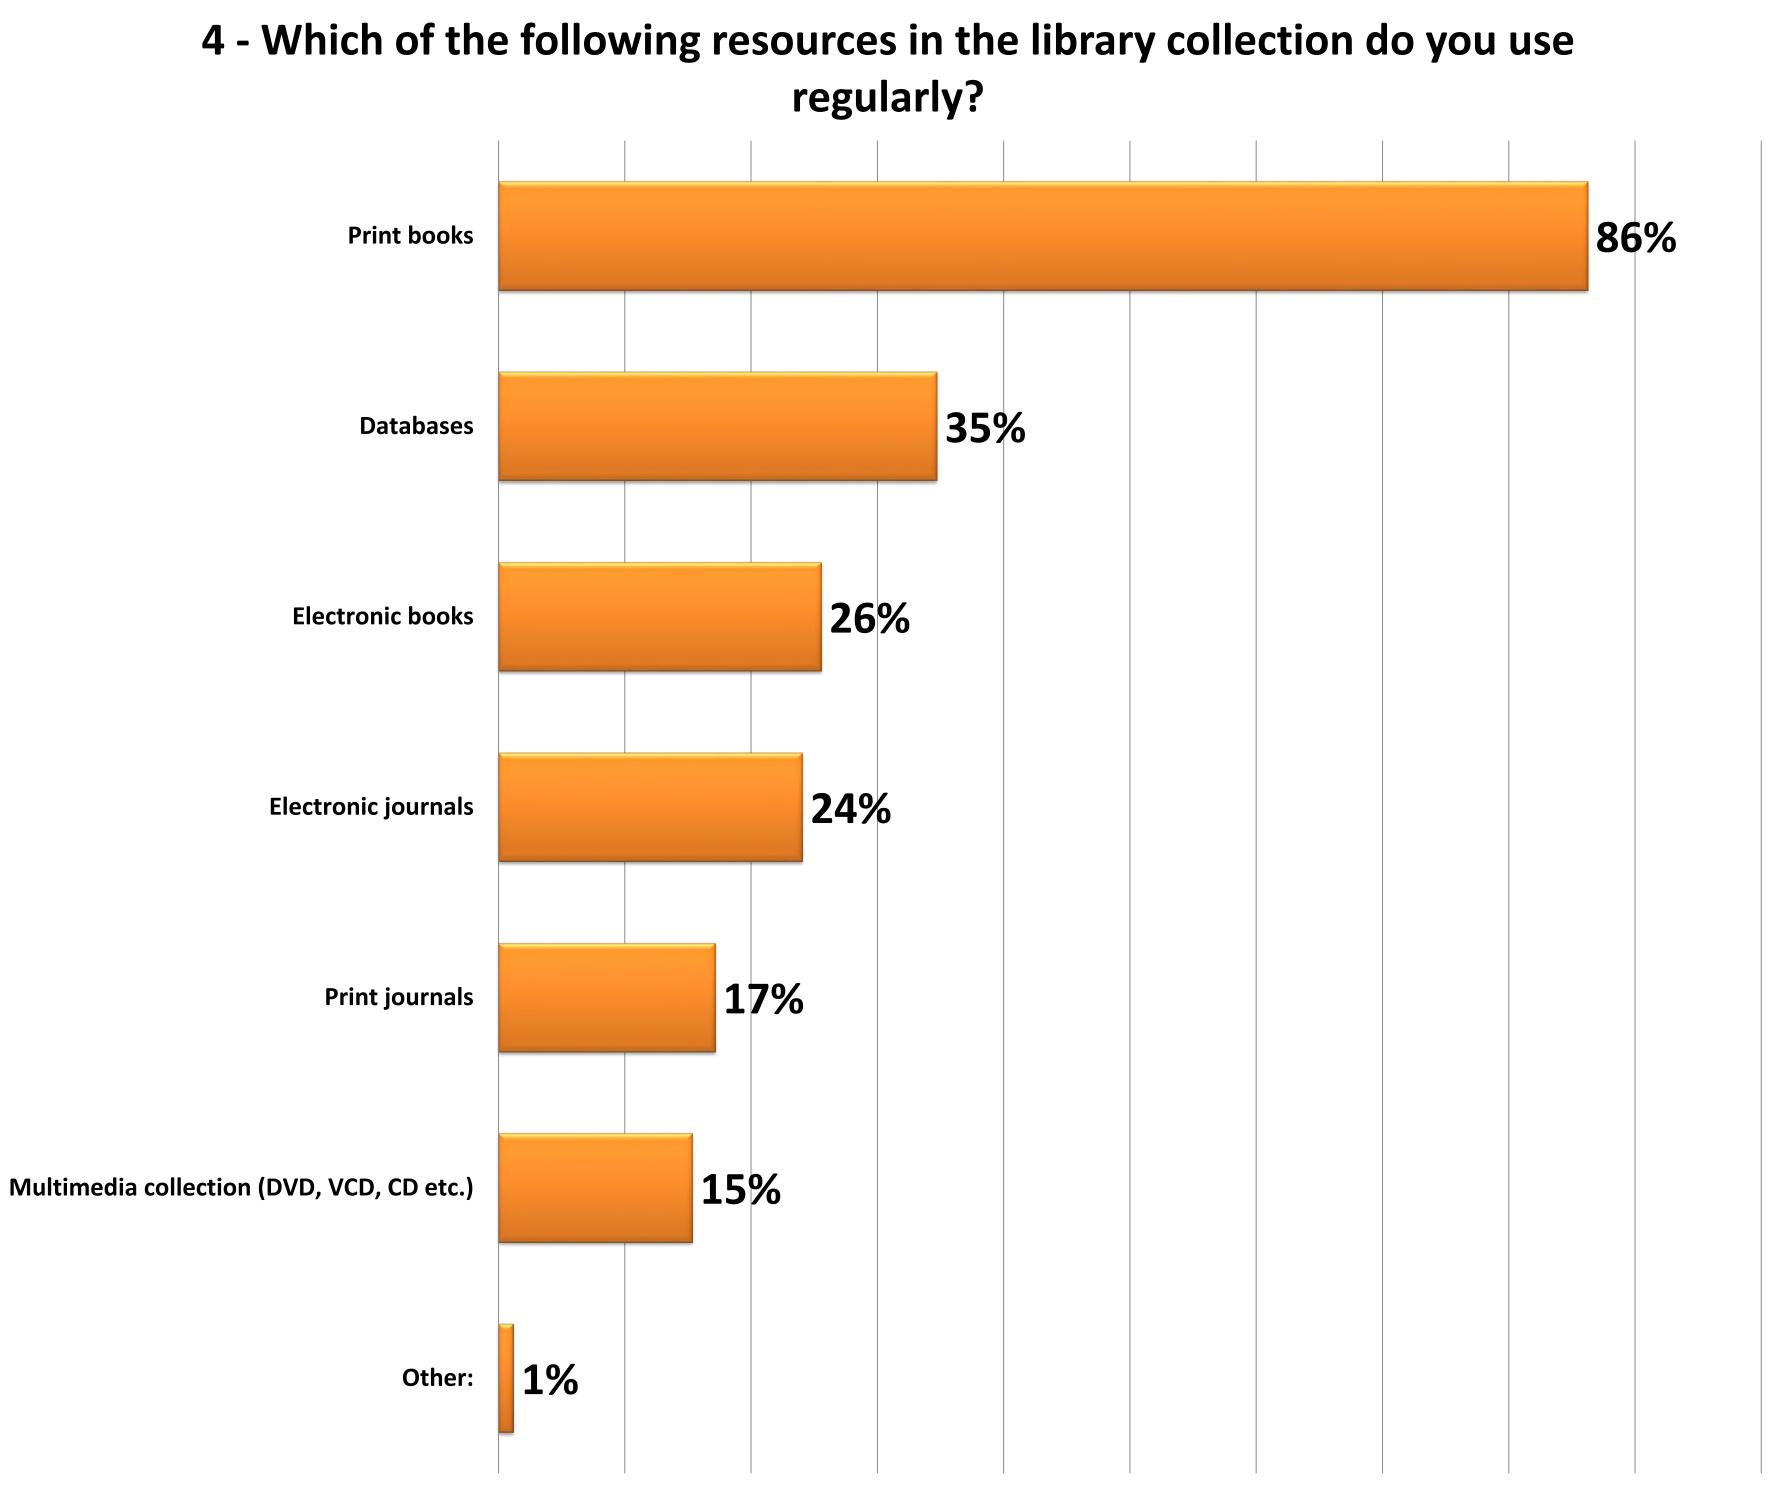

#### 1 - For what reasons do you come to Bilkent University Library?













#### 5 - Please evaluate the library collection according to the following criteria.





| Subject range |      |           |            |       |  |
|---------------|------|-----------|------------|-------|--|
|               |      |           |            |       |  |
|               |      |           |            |       |  |
| ,<br>)        |      |           |            |       |  |
|               |      |           |            |       |  |
|               | 3%   | 1%        | 2%         | 2%    |  |
|               | Poor | Very poor | Don't know | Empty |  |

#### 6 - Please evaluate the library catalog according to the following criteria.







#### 7 - Please evaluate the library website according to the following criteria.









#### 8 - How satisfied are you with the