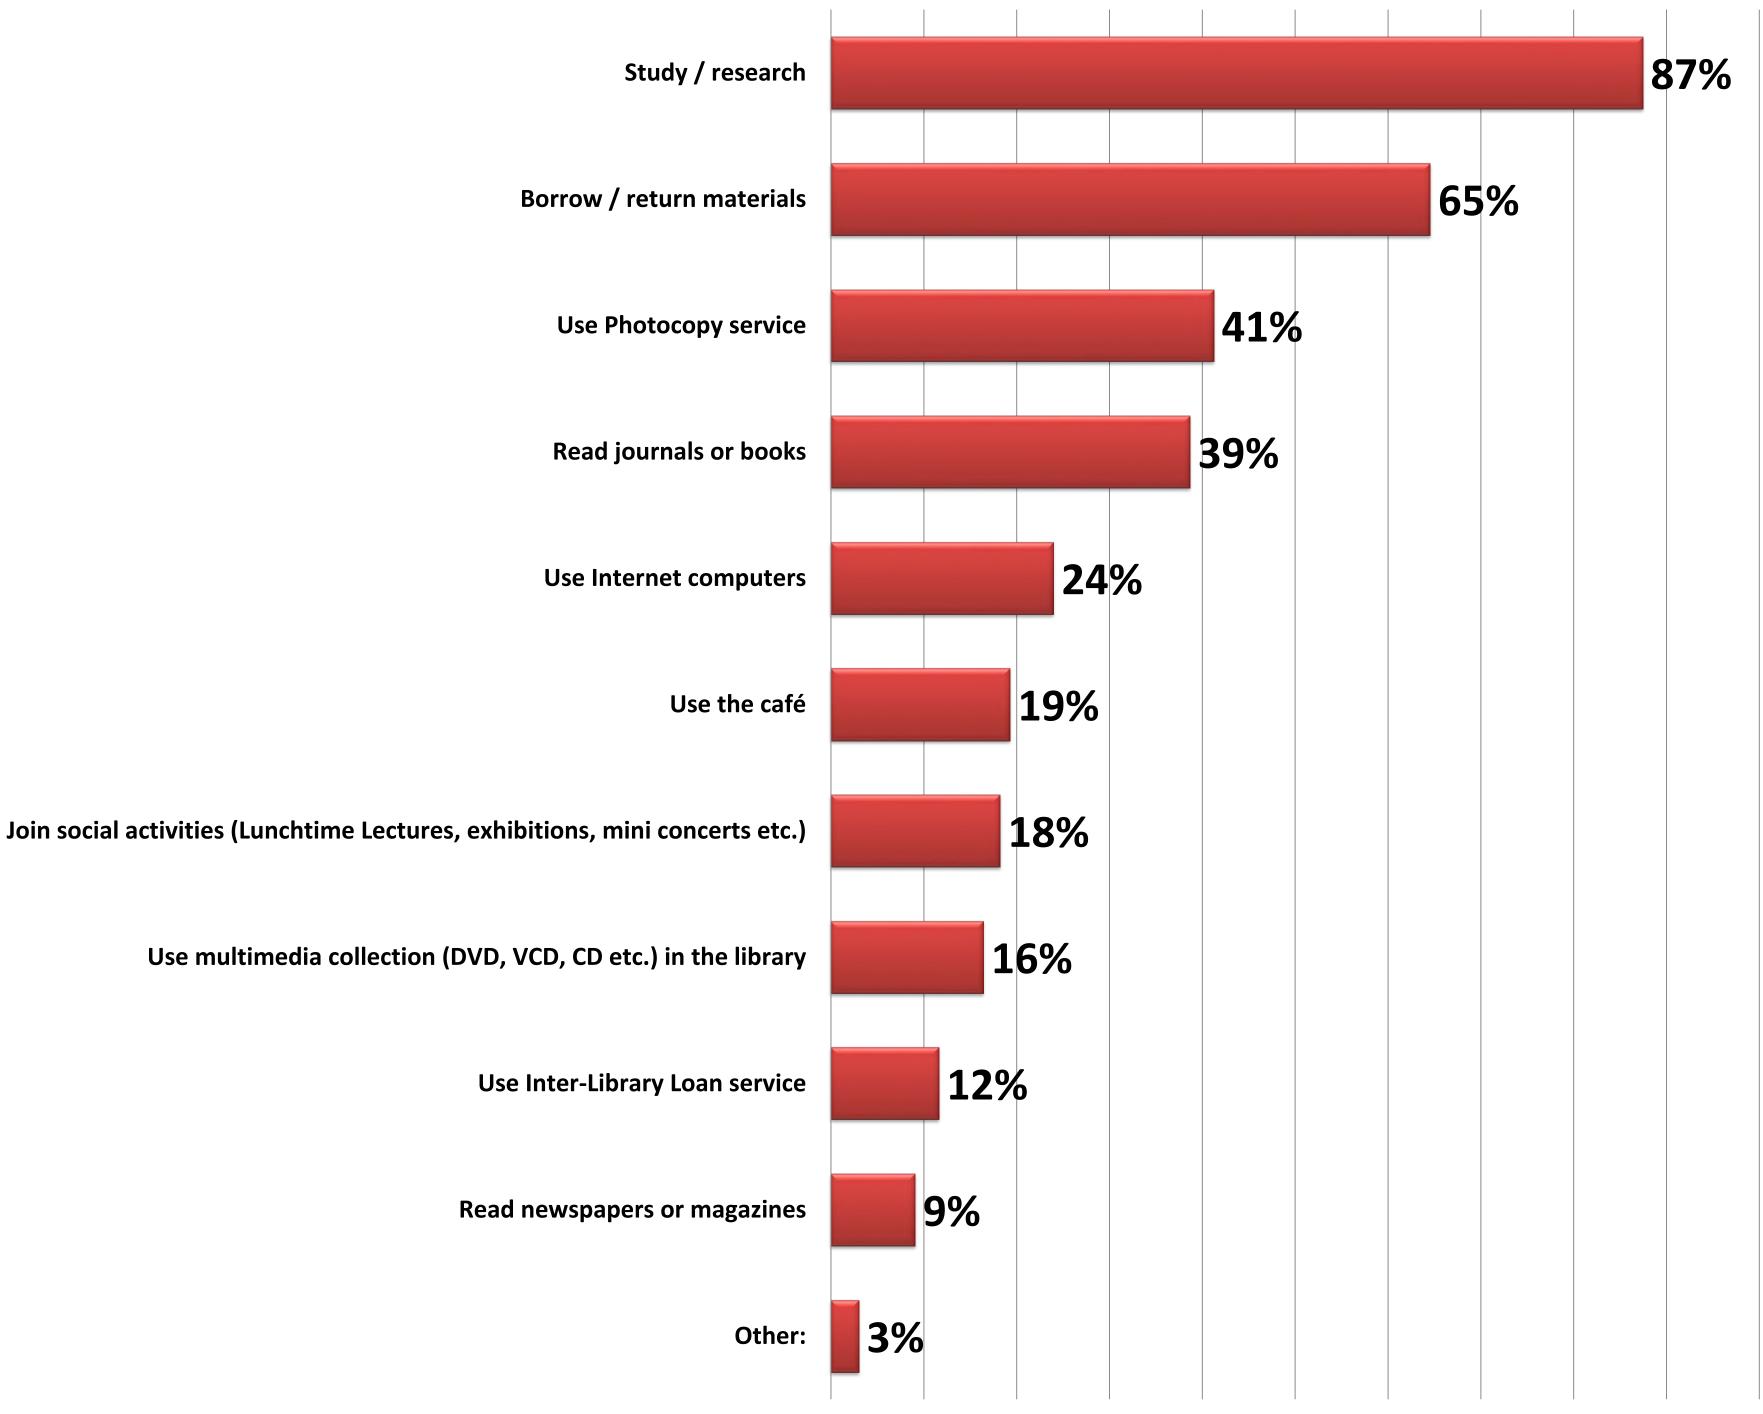

#### 1 - For what reasons do you come to Bilkent University Library?













#### 5 - Please evaluate the library collection according to the following criteria.





| Subject range |      |           |            |       |  |
|---------------|------|-----------|------------|-------|--|
|               |      |           |            |       |  |
|               |      |           |            |       |  |
| ,<br>)        |      |           |            |       |  |
|               |      |           |            |       |  |
|               | 3%   | 1%        | 2%         | 2%    |  |
|               | Poor | Very poor | Don't know | Empty |  |

#### 6 - Please evaluate the library catalog according to the following criteria.







#### 7 - Please evaluate the library website according to the following criteria.









#### 8 - How satisfied are yo