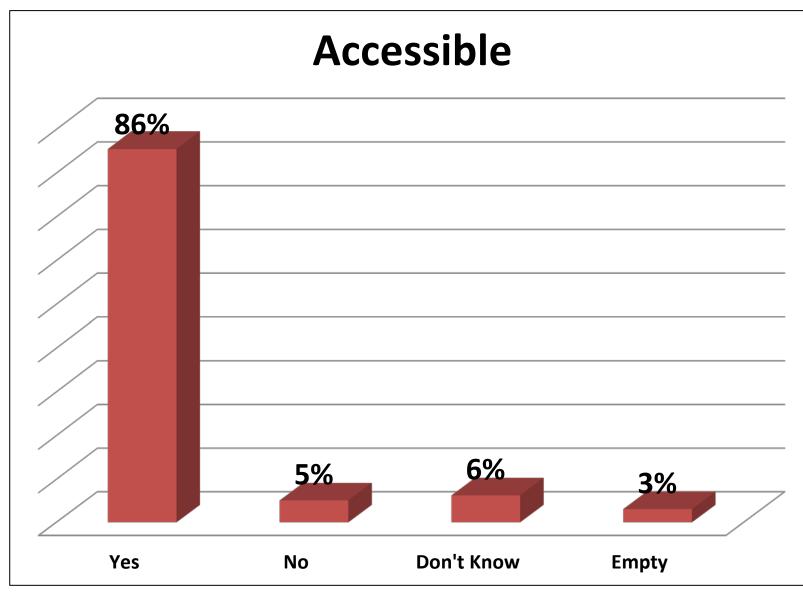

|
| ,<br>)        |      |           |            |       |  |
|               |      |           |            |       |  |
|               | 3%   | 1%        | 2%         | 2%    |  |
|               | Poor | Very poor | Don't know | Empty |  |

#### 6 - Please evaluate the library catalog according to the following criteria.







#### 7 - Please evaluate the library website according to the following criteria.









#### 8 - How satisfied are you with the following library services?























#### 9 - How satisfied are you with the following online library services?





#### 10 - How satisfied are you with the following physical aspects of Bilkent University Library?



















#### 11 - How satisfied are you with the staff of Bilkent University Library?









### Ready to help

# 12 - Overall, how satisfied are you with Bilkent University Library and its services?





#### 14 - Are you a member of Bilkent University?



## 69% 9% / 7% 5% 5% 3% 1% Undergraduate Academic Alumni PhD Administrative Master Empty

#### 15 - Please indicate your status.

staff



#### 16 - Please specify your faculty or unit.