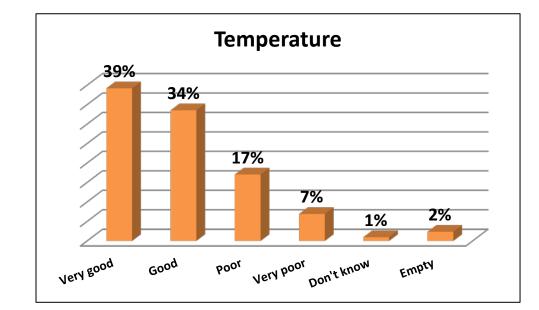

#### 10 - How satisfied are you with the following physical aspects of Bilkent University Library?