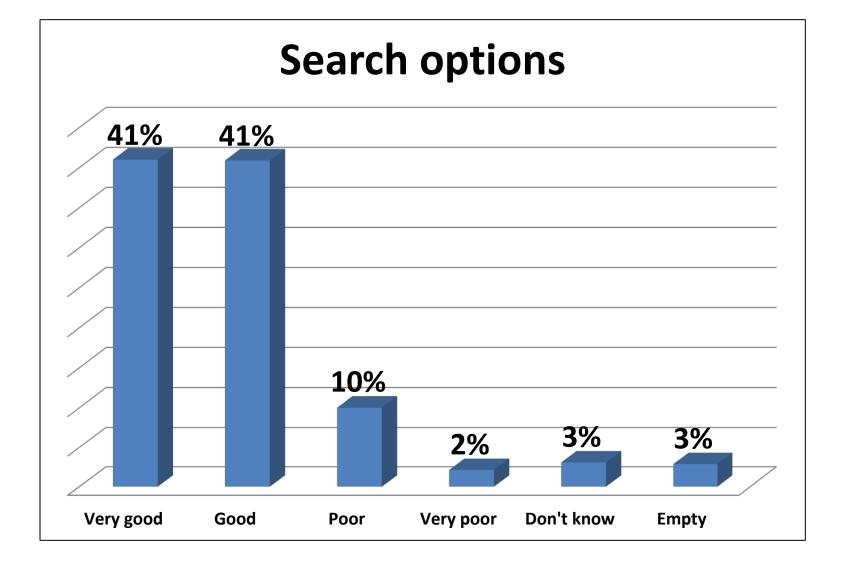

#### 7 - Please evaluate the library website according to the following criteria.