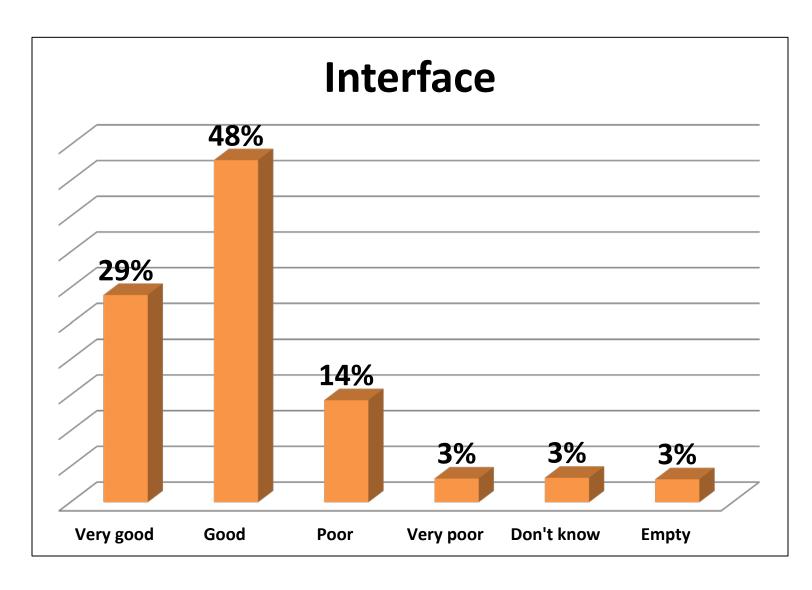

#### 7 - Please evaluate the library website according to the following criteria.