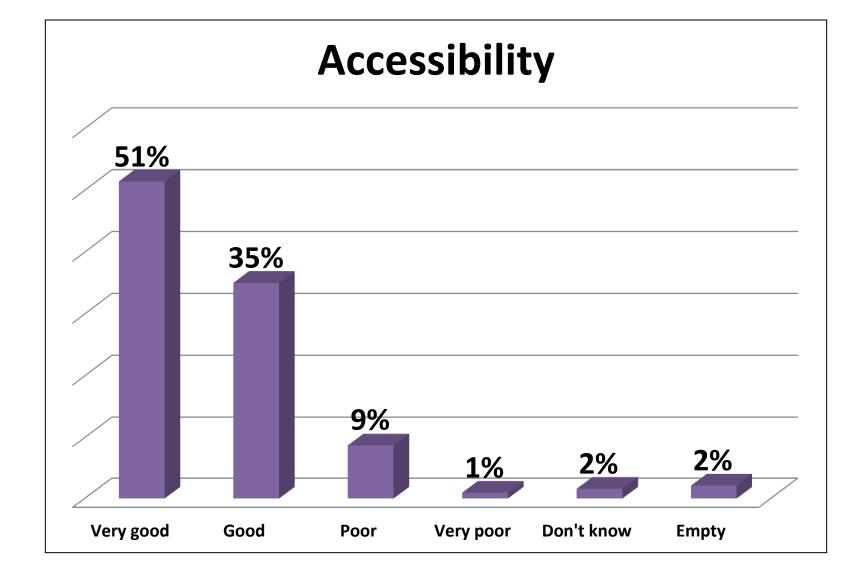

#### 6 - Please evaluate the library catalog according to the following criteria.