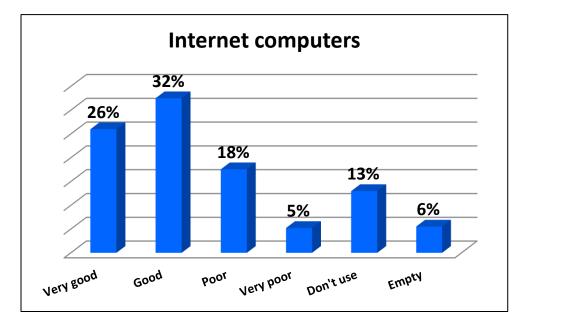

ollection according to the following criteria.





| Subject range |      |           |            |       |  |
|---------------|------|-----------|------------|-------|--|
|               |      |           |            |       |  |
|               |      |           |            |       |  |
| ,<br>)        |      |           |            |       |  |
|               |      |           |            |       |  |
|               | 3%   | 1%        | 2%         | 2%    |  |
|               | Poor | Very poor | Don't know | Empty |  |

#### 6 - Please evaluate the library catalog according to the following criteria.







#### 7 - Please evaluate the library website according to the following criteria.









#### 8 - How satisfied are you with the following library services?























#### 9 - How satisfied are you with the following online library services?





#### 10 - How satisfied are you with the following physical aspects of Bilkent University Library?



















#### 11 - How satisfied are you with the staff of Bilkent University Library?









### Ready to help

# 12 - Overall, how satisfied are you with Bilkent University Library and its services?





#### 14 - Are you a member of Bilkent University?



## 69% 9% / 7% 5% 5% 3% 1% Undergraduate Academic Alumni PhD Administrative Master Empty

#### 15 - Please indicate your status.

staff



#### 16 - Please specify your faculty or unit.