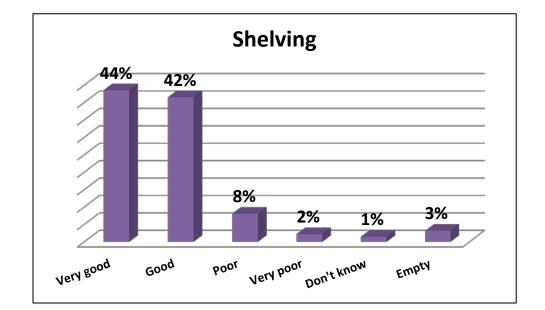

#### 10 - How satisfied are you with the following physical aspects of Bilkent University Library?