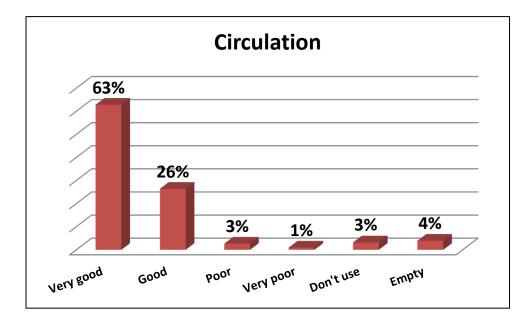

#### 10 - How satisfied are you with the following physical aspects of Bilkent University Library?