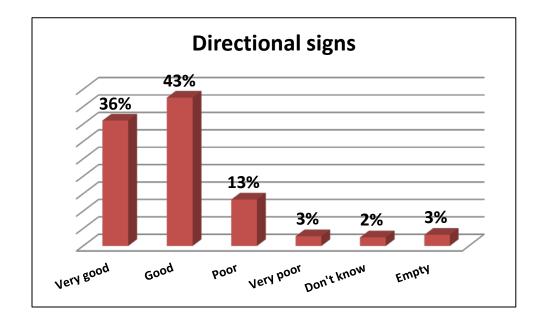

#### 10 - How satisfied are you with the following physical aspects of Bilkent University Library?