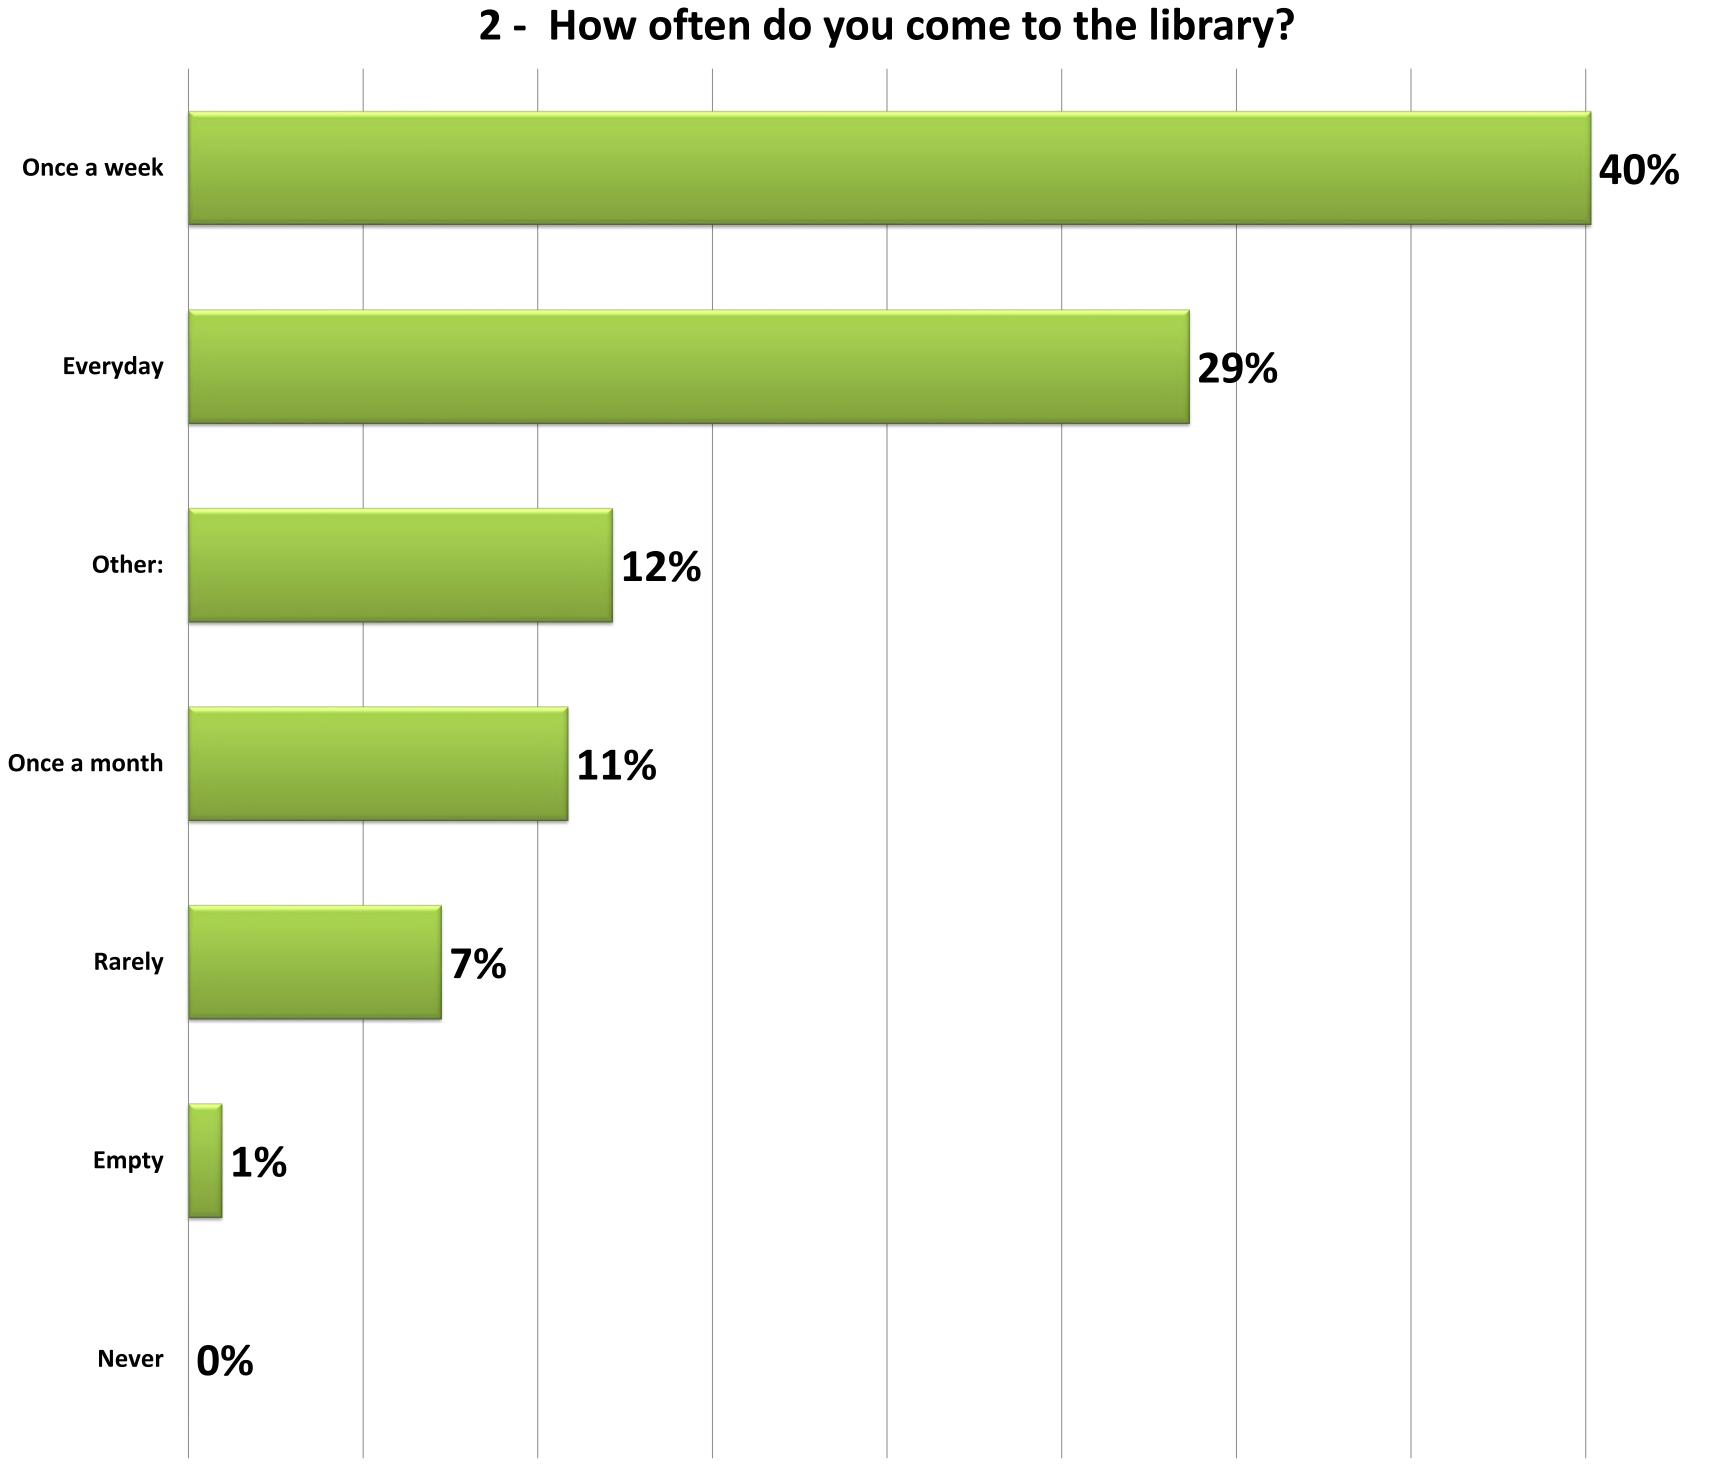

#### 6 - Please evaluate the library catalog according to the following criteria.