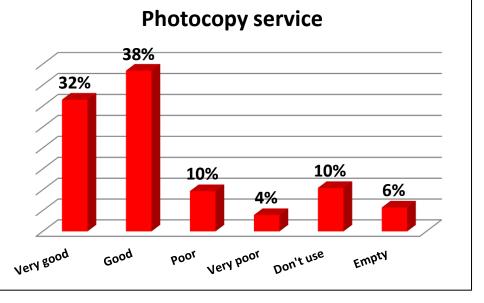

ion according to the following criteria.





| Subject range |      |           |            |       |  |
|---------------|------|-----------|------------|-------|--|
|               |      |           |            |       |  |
|               |      |           |            |       |  |
| ,<br>)        |      |           |            |       |  |
|               |      |           |            |       |  |
|               | 3%   | 1%        | 2%         | 2%    |  |
|               | Poor | Very poor | Don't know | Empty |  |

#### 6 - Please evaluate the library catalog according to the following criteria.







#### 7 - Please evaluate the library website according to the following criteria.









#### 8 - How satisfied are you with the following library services?























#### 9 - How satisfied are you with the following online library services?





#### 10 - How satisfied are you with the following physical aspects of Bilkent University Library?



















#### 11 - How satisfied are you with the staff of Bilkent University Library?









### Ready to help

# 12 - Overall, how satisfied are you with Bilkent University Library and its services?





#### 14 - Are you a member of Bilkent University?



## 69% 9% / 7% 5% 5% 3% 1% Undergraduate Academic Alumni PhD Administrative Master Empty

#### 15 - Please indicate your status.

staff



#### 16 - Please specify your faculty or unit.