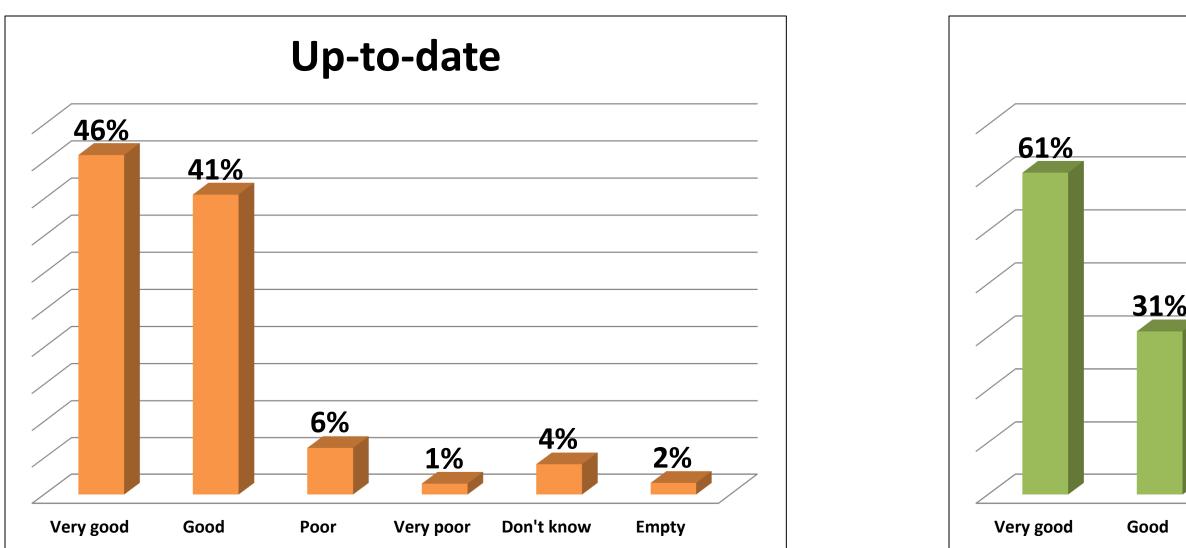

#### 6 - Please evaluate the library catalog according to the following criteria.