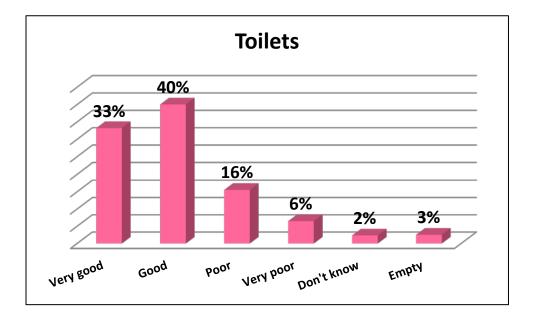

#### 10 - How satisfied are you with the following physical aspects of Bilkent University Library?