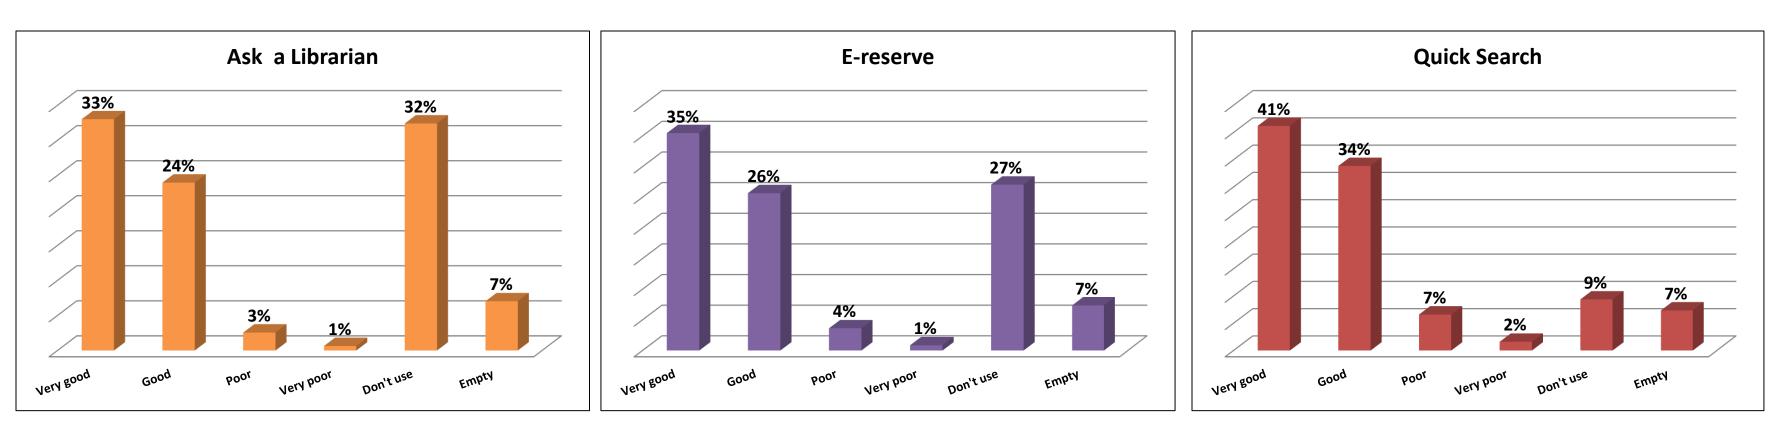

|       |  |
|---------------|------|-----------|------------|-------|--|
|               |      |           |            |       |  |
|               |      |           |            |       |  |
| ,<br>)        |      |           |            |       |  |
|               |      |           |            |       |  |
|               | 3%   | 1%        | 2%         | 2%    |  |
|               | Poor | Very poor | Don't know | Empty |  |

#### 6 - Please evaluate the library catalog according to the following criteria.







#### 7 - Please evaluate the library website according to the following criteria.









#### 8 - How satisfied are you with the following library services?























#### 9 - How satisfied are you with the following online library services?





#### 10 - How satisfied are you with the following physical aspects of Bilkent University Library?



















#### 11 - How satisfied are you with the staff of Bilkent University Library?









### Ready to help

# 12 - Overall, how satisfied are you with Bilkent University Library and its services?





#### 14 - Are you a member of Bilkent University?



## 69% 9% / 7% 5% 5% 3% 1% Undergraduate Academic Alumni PhD Administrative Master Empty

#### 15 - Please indicate your status.

staff



#### 16 - Please specify your faculty or unit.