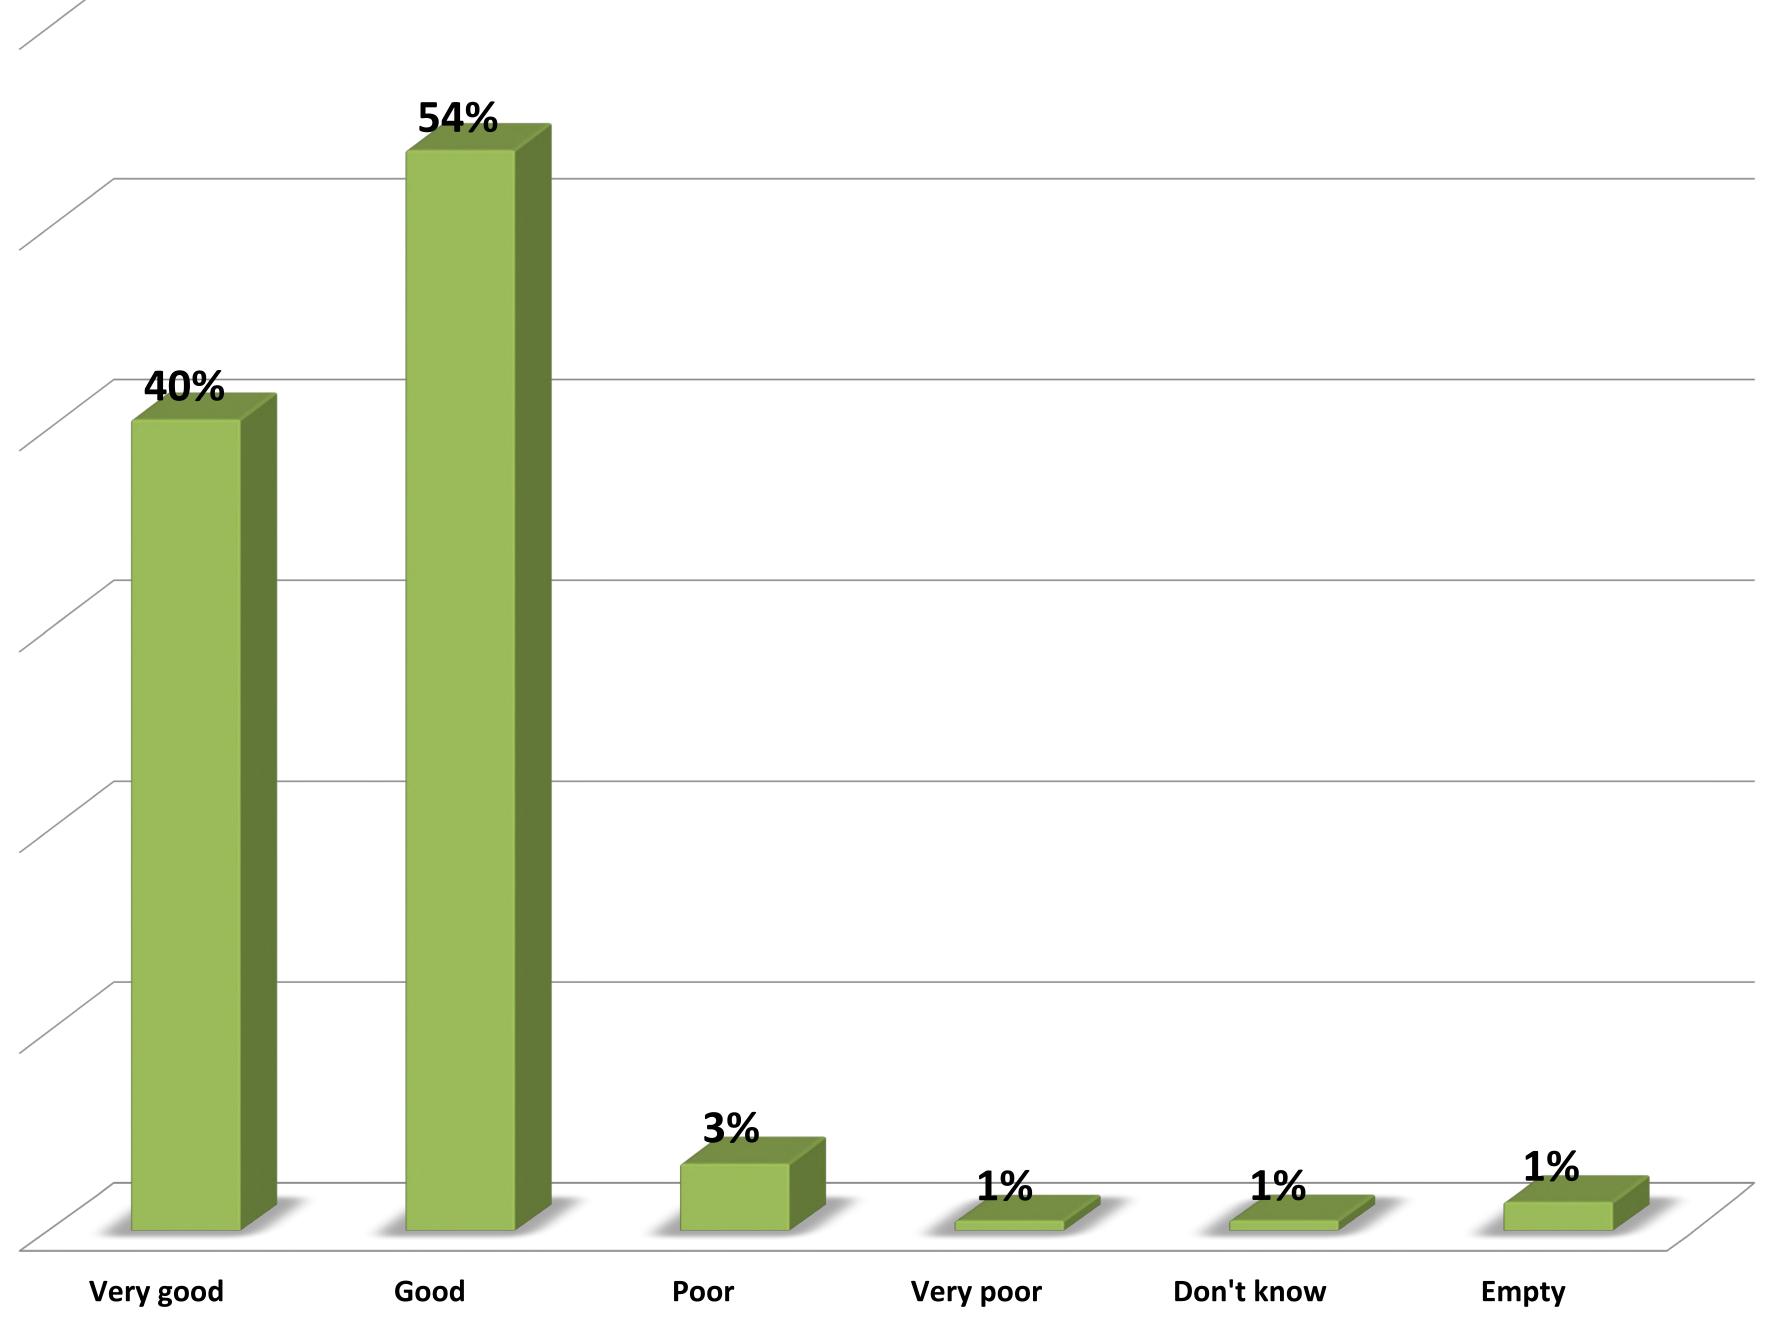

# 12 - Overall, how satisfied are you with Bilkent University Library and its services?