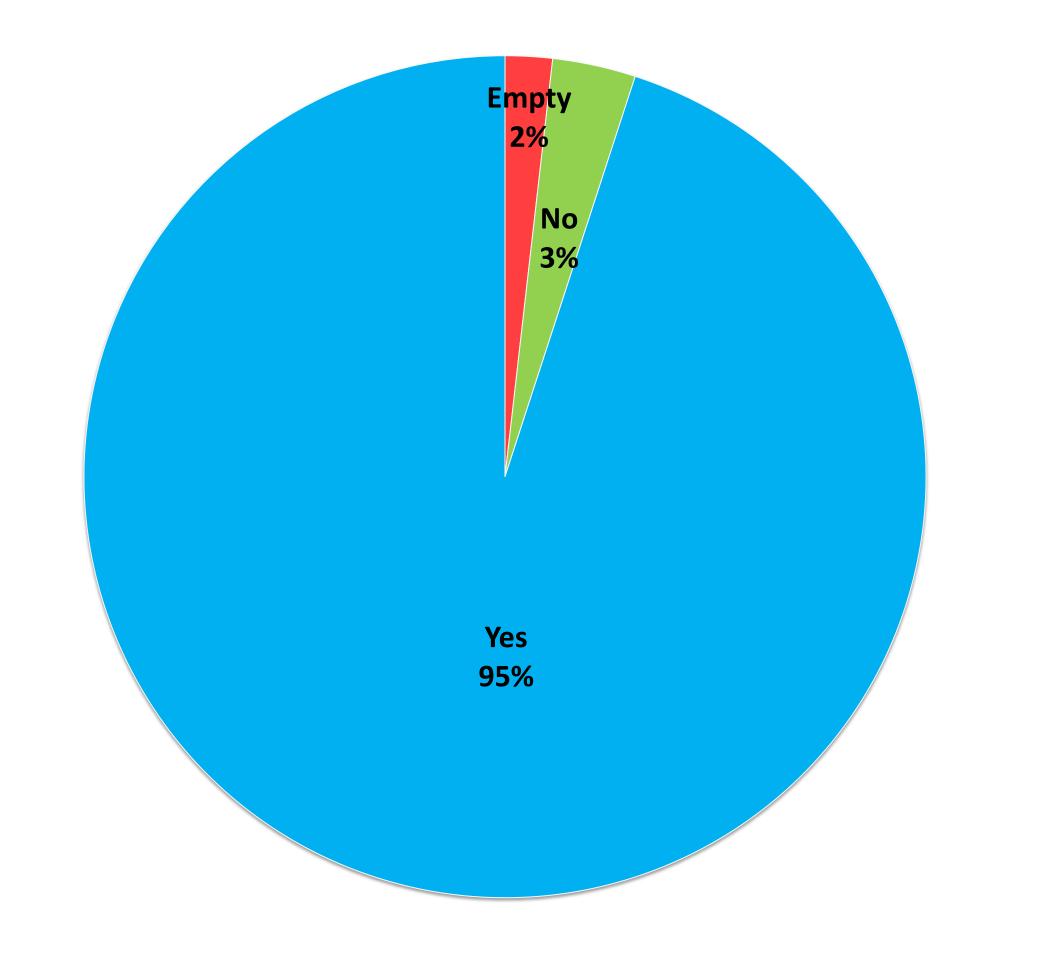

# 12 - Overall, how satisfied are you with Bilkent University Library and its services?