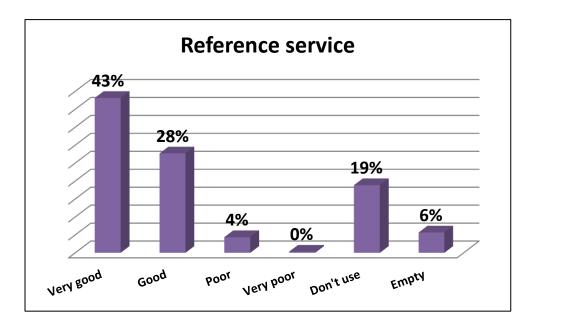

ry collection according to the following criteria.





| Subject range |      |           |            |       |  |
|---------------|------|-----------|------------|-------|--|
|               |      |           |            |       |  |
|               |      |           |            |       |  |
| ,<br>)        |      |           |            |       |  |
|               |      |           |            |       |  |
|               | 3%   | 1%        | 2%         | 2%    |  |
|               | Poor | Very poor | Don't know | Empty |  |

#### 6 - Please evaluate the library catalog according to the following criteria.







#### 7 - Please evaluate the library website according to the following criteria.









#### 8 - How satisfied are you with the following library services?























#### 9 - How satisfied are you with the following online library services?





#### 10 - How satisfied are you with the following physical aspects of Bilkent University Library?



















#### 11 - How satisfied are you with the staff of Bilkent University Library?









### Ready to help

# 12 - Overall, how satisfied are you with Bilkent University Library and its services?





#### 14 - Are you a member of Bilkent University?



## 69% 9% / 7% 5% 5% 3% 1% Undergraduate Academic Alumni PhD Administrative Master Empty

#### 15 - Please indicate your status.

staff



#### 16 - Please specify your faculty or unit.