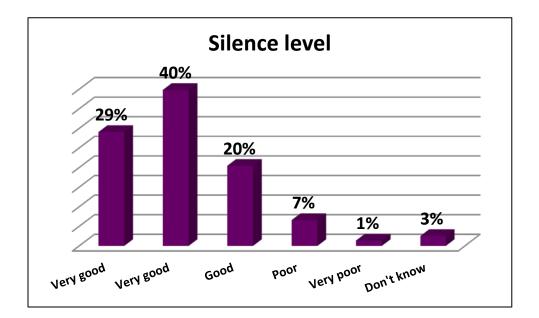

#### 10 - How satisfied are you with the following physical aspects of Bilkent University Library?