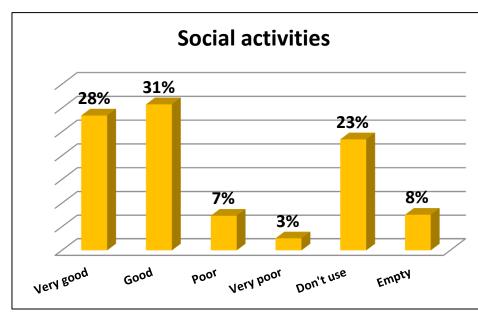

lection according to the following criteria.





| Subject range |      |           |            |       |  |
|---------------|------|-----------|------------|-------|--|
|               |      |           |            |       |  |
|               |      |           |            |       |  |
| ,<br>)        |      |           |            |       |  |
|               |      |           |            |       |  |
|               | 3%   | 1%        | 2%         | 2%    |  |
|               | Poor | Very poor | Don't know | Empty |  |

#### 6 - Please evaluate the library catalog according to the following criteria.







#### 7 - Please evaluate the library website according to the following criteria.









#### 8 - How satisfied are you with the following library services?























#### 9 - How satisfied are you with the following online library services?





#### 10 - How satisfied are you with the following physical aspects of Bilkent University Library?



















#### 11 - How satisfied are you with the staff of Bilkent University Library?









### Ready to help

# 12 - Overall, how satisfied are you with Bilkent University Library and its services?





#### 14 - Are you a member of Bilkent University?



## 69% 9% / 7% 5% 5% 3% 1% Undergraduate Academic Alumni PhD Administrative Master Empty

#### 15 - Please indicate your status.

staff



#### 16 - Please specify your faculty or unit.