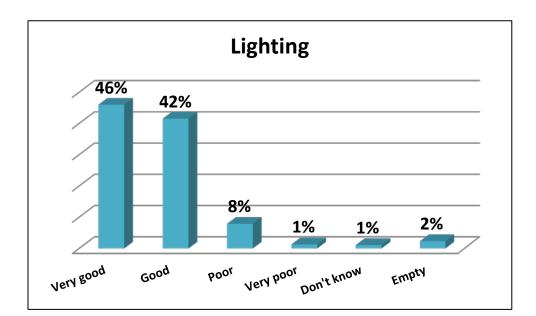

#### 10 - How satisfied are you with the following physical aspects of Bilkent University Library?