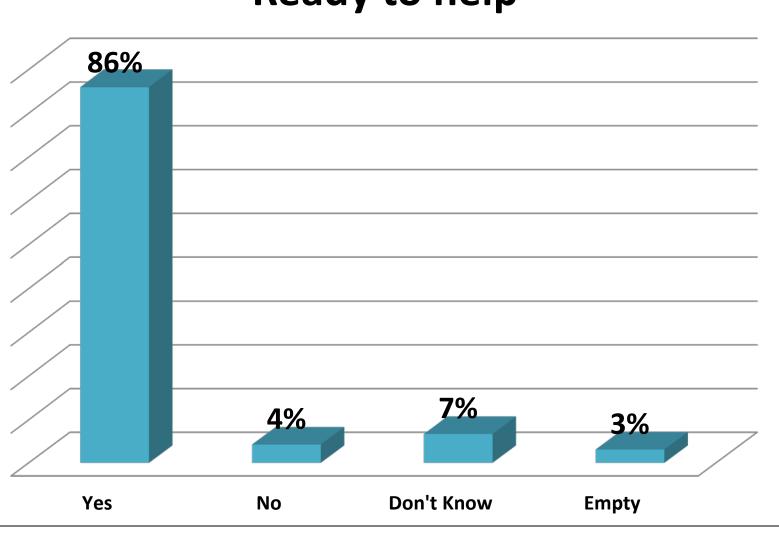

#### 11 - How satisfied are you with the staff of Bilkent University Library?

### Ready to help