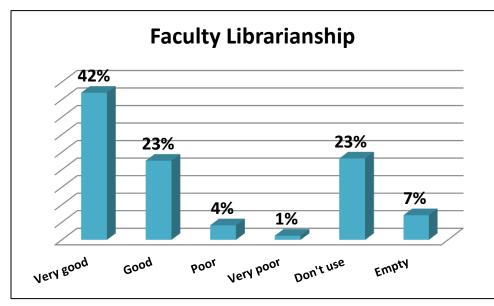

ibrary collection according to the following criteria.





| Subject range |      |           |            |       |  |
|---------------|------|-----------|------------|-------|--|
|               |      |           |            |       |  |
|               |      |           |            |       |  |
| ,<br>)        |      |           |            |       |  |
|               |      |           |            |       |  |
|               | 3%   | 1%        | 2%         | 2%    |  |
|               | Poor | Very poor | Don't know | Empty |  |

#### 6 - Please evaluate the library catalog according to the following criteria.







#### 7 - Please evaluate the library website according to the following criteria.









#### 8 - How satisfied are you with the following library services?























#### 9 - How satisfied are you with the following online library services?





#### 10 - How satisfied are you with the following physical aspects of Bilkent University Library?



















#### 11 - How satisfied are you with the staff of Bilkent University Library?









### Ready to help

# 12 - Overall, how satisfied are you with Bilkent University Library and its services?





#### 14 - Are you a member of Bilkent University?



## 69% 9% / 7% 5% 5% 3% 1% Undergraduate Academic Alumni PhD Administrative Master Empty

#### 15 - Please indicate your status.

staff



#### 16 - Please specify your faculty or unit.