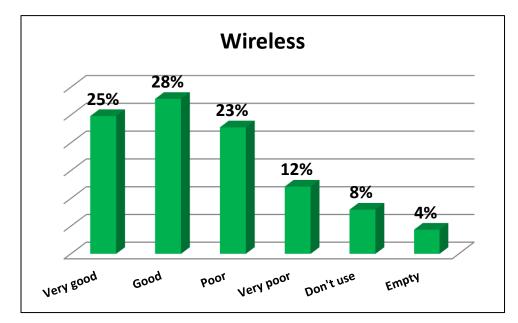

#### 10 - How satisfied are you with the following physical aspects of Bilkent University Library?