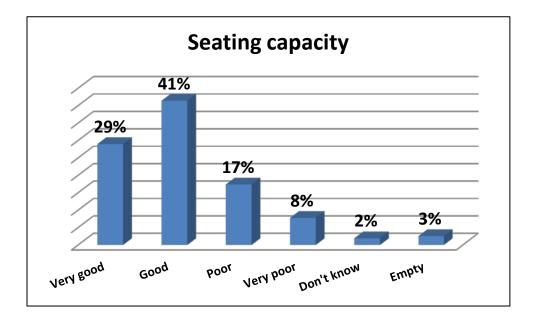

#### 10 - How satisfied are you with the following physical aspects of Bilkent University Library?