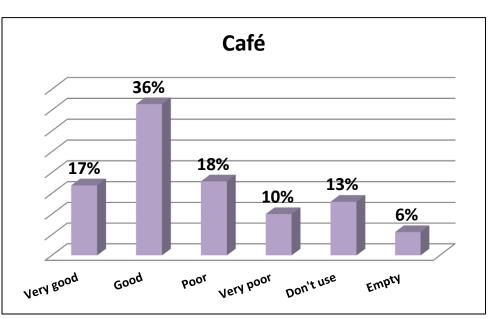

ction according to the following criteria.





| Subject range |      |           |            |       |  |
|---------------|------|-----------|------------|-------|--|
|               |      |           |            |       |  |
|               |      |           |            |       |  |
| ,<br>)        |      |           |            |       |  |
|               |      |           |            |       |  |
|               | 3%   | 1%        | 2%         | 2%    |  |
|               | Poor | Very poor | Don't know | Empty |  |

#### 6 - Please evaluate the library catalog according to the following criteria.







#### 7 - Please evaluate the library website according to the following criteria.









#### 8 - How satisfied are you with the following library services?























#### 9 - How satisfied are you with the following online library services?





#### 10 - How satisfied are you with the following physical aspects of Bilkent University Library?



















#### 11 - How satisfied are you with the staff of Bilkent University Library?









### Ready to help

# 12 - Overall, how satisfied are you with Bilkent University Library and its services?





#### 14 - Are you a member of Bilkent University?



## 69% 9% / 7% 5% 5% 3% 1% Undergraduate Academic Alumni PhD Administrative Master Empty

#### 15 - Please indicate your status.

staff



#### 16 - Please specify your faculty or unit.