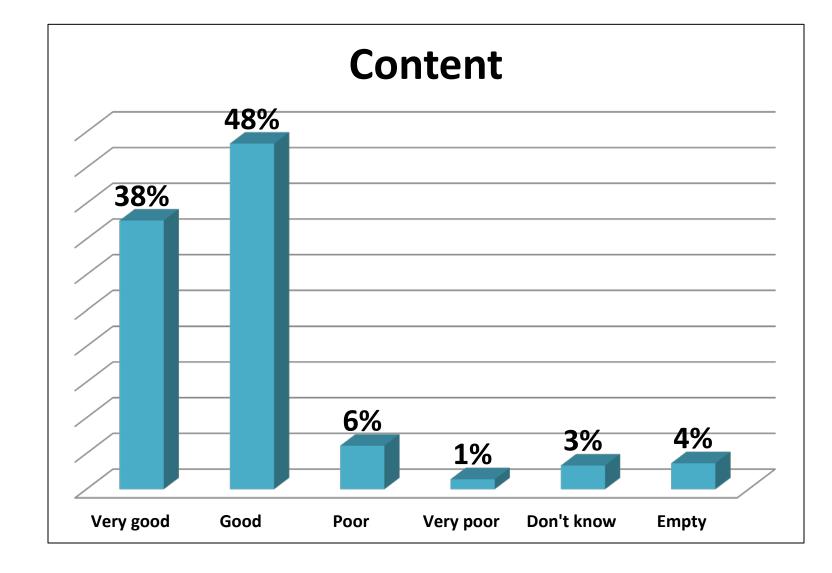

#### 7 - Please evaluate the library website according to the following criteria.