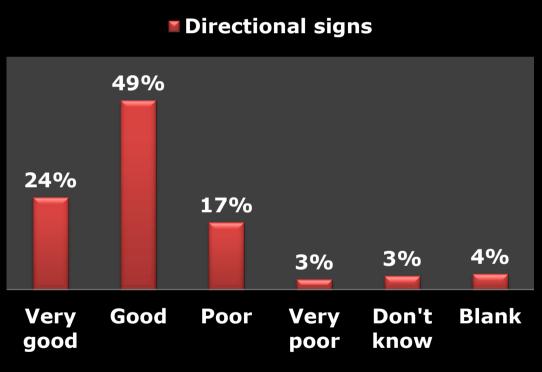

## 8 - How satisfied are you with the following physical aspects of Bilkent University Library?

4%

Blank