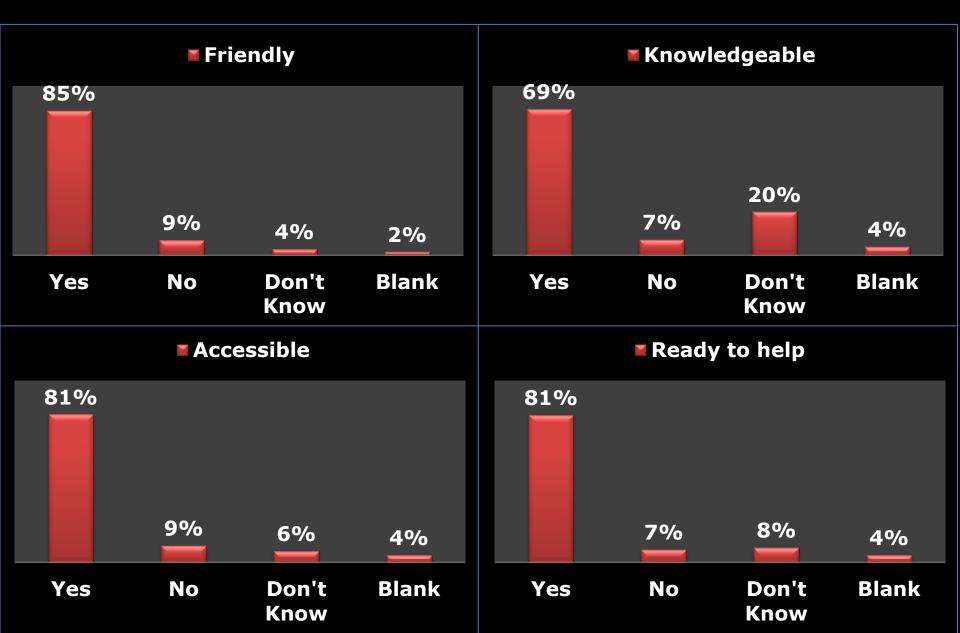

### 9 - How satisfied are you with the staff of Bilkent University Library?

10 - Overall, how satisfied are you with Bilkent University Library and its services? Please evaluate out of ten.

11 - What is your gender?