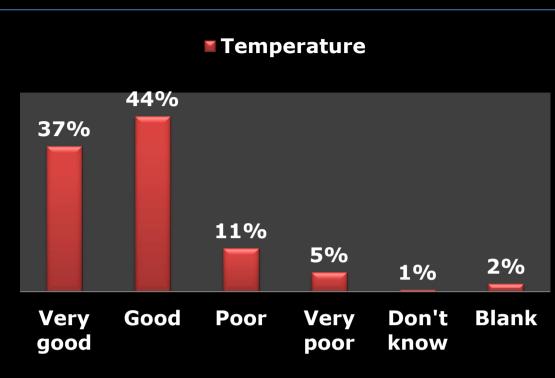

## 8 - How satisfied are you with the following physical aspects of Bilkent University Library?

4%

Blank