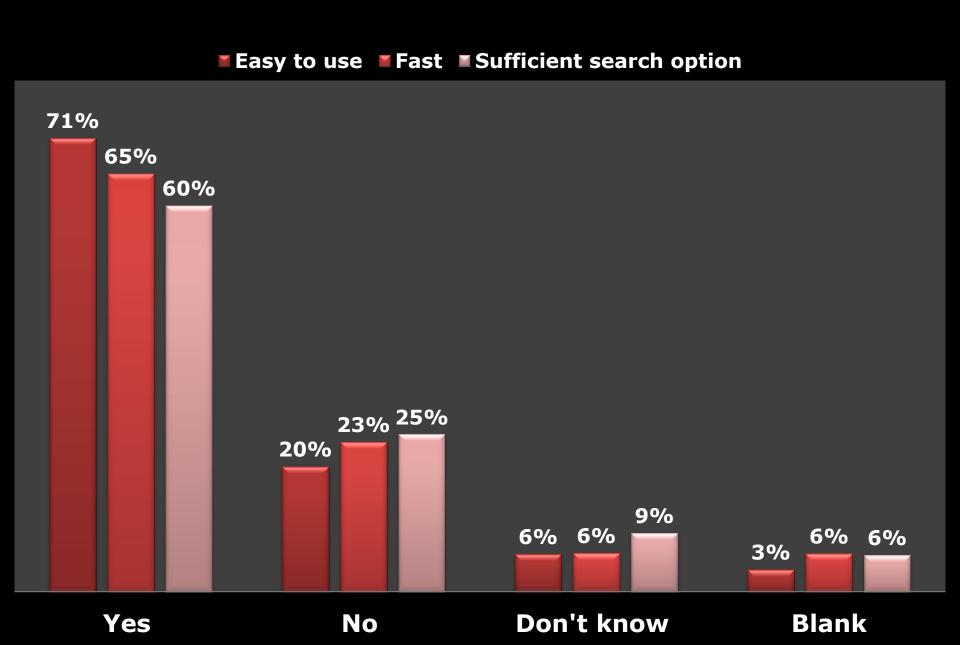

#### 1 - For what reasons do you come to Bilkent University Library?



#### 2 - Which of the following resources in the library collection do you use regularly?



3 - Please evaluate the library collection according to the following criteria.



4 - Please evaluate the library catalog according to the following criteria.



5 - Please evaluate the library website according to the following criteria.



# 6 - How satisfied are you with the following library services?



# 7 - How satisfied are you with the following online library services?



## 8 - How satisfied are you with the following physical aspects of Bilkent University Library?

















4%

Blank

### 9 - How satisfied are you with the staff of Bilkent University Library?



10 - Overall, how satisfied are you with Bilkent University Library and its services? Please evaluate out of ten.



11 - What is your gender?



# 12 - Are you a member of Bilkent University?



## 13 - Please indicate your status.