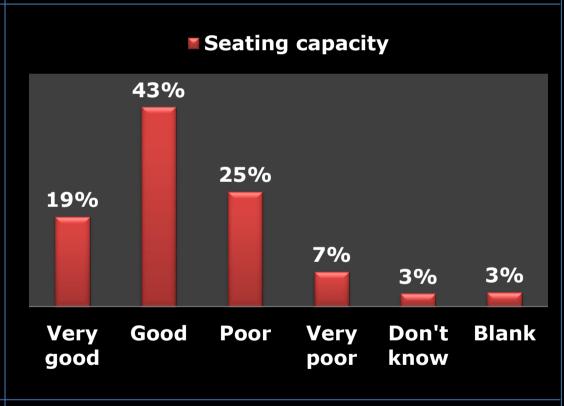

## 8 - How satisfied are you with the following physical aspects of Bilkent University Library?

4%

Blank