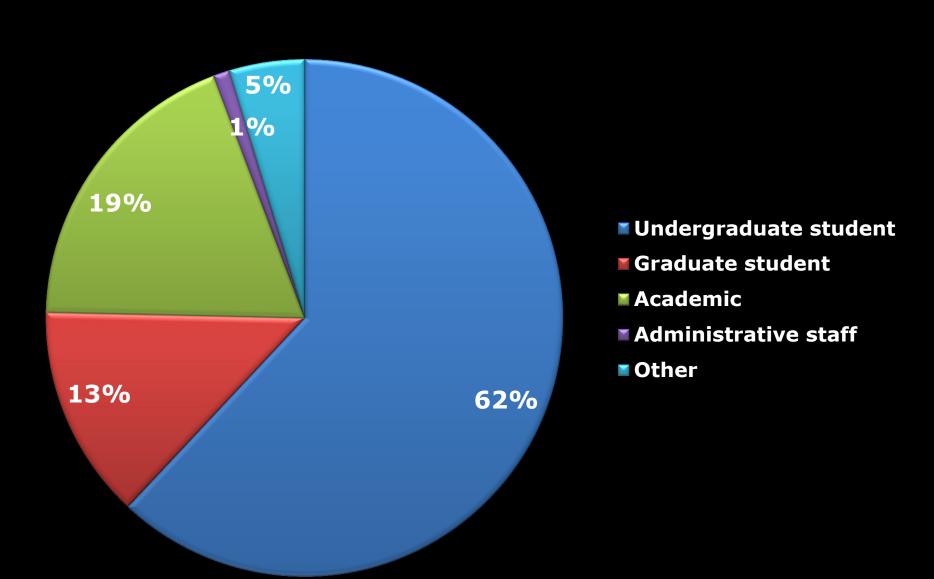

library collection according to the following criteria.



4 - Please evaluate the library catalog according to the following criteria.



5 - Please evaluate the library website according to the following criteria.



# 6 - How satisfied are you with the following library services?



# 7 - How satisfied are you with the following online library services?



## 8 - How satisfied are you with the following physical aspects of Bilkent University Library?

















4%

Blank

### 9 - How satisfied are you with the staff of Bilkent University Library?



10 - Overall, how satisfied are you with Bilkent University Library and its services? Please evaluate out of ten.



11 - What is your gender?



# 12 - Are you a member of Bilkent University?



## 13 - Please indicate your status.