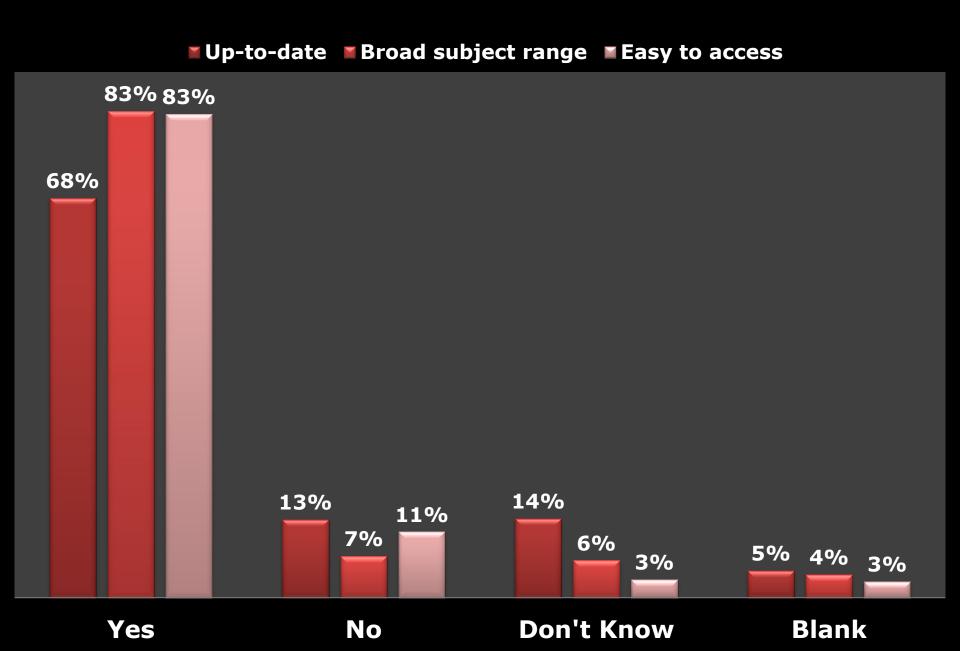

#### 2 - Which of the following resources in the library collection do you use regularly?

3 - Please evaluate the library collection according to the following criteria.

4 - Please evaluate the library catalog according to the following criteria.