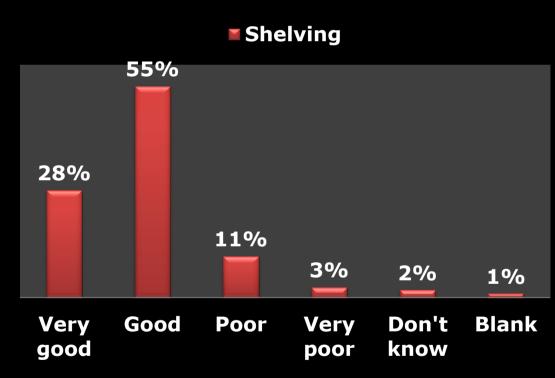

## 8 - How satisfied are you with the following physical aspects of Bilkent University Library?

4%

Blank