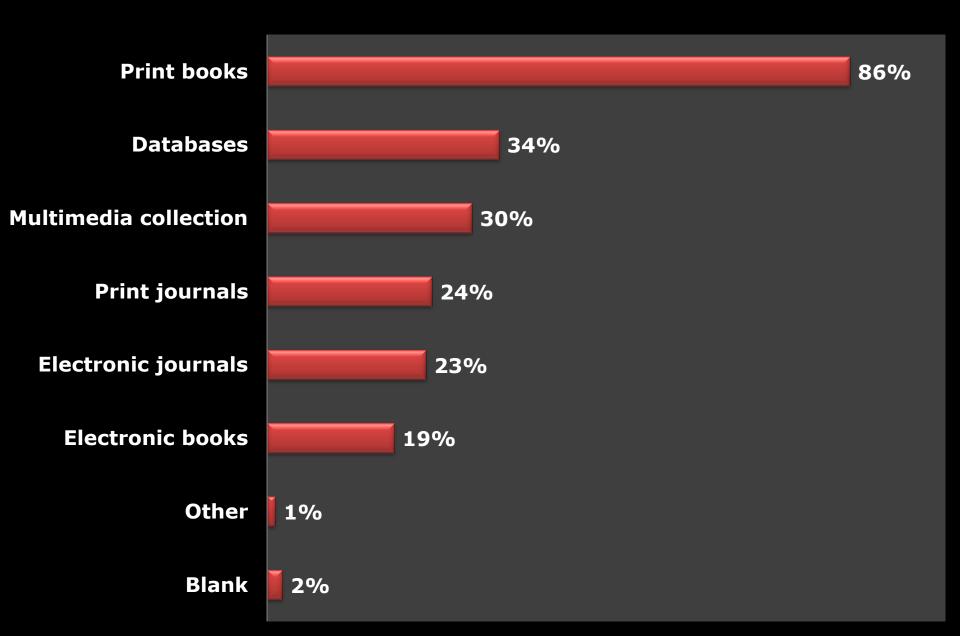

#### 2 - Which of the following resources in the library collection do you use regularly?

3 - Please evaluate the library collection according to the following criteria.

4 - Please evaluate the library catalog according to the following criteria.