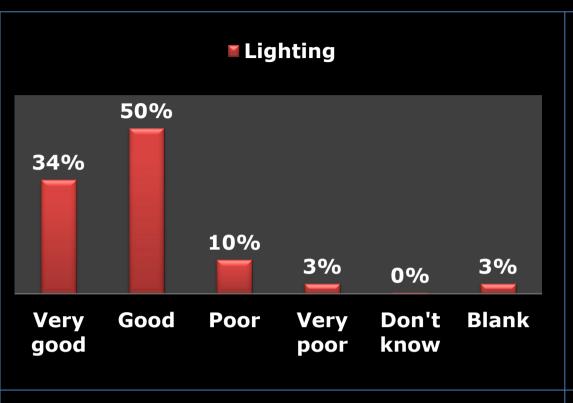

## 8 - How satisfied are you with the following physical aspects of Bilkent University Library?

4%

Blank