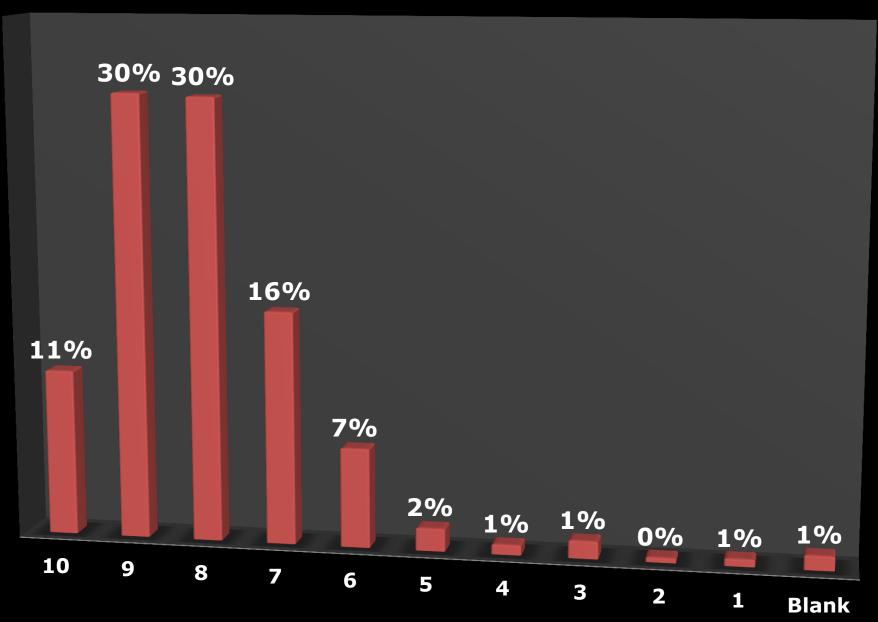

### 9 - How satisfied are you with the staff of Bilkent University Library?

10 - Overall, how satisfied are you with Bilkent University Library and its services? Please evaluate out of ten.

11 - What is your gender?