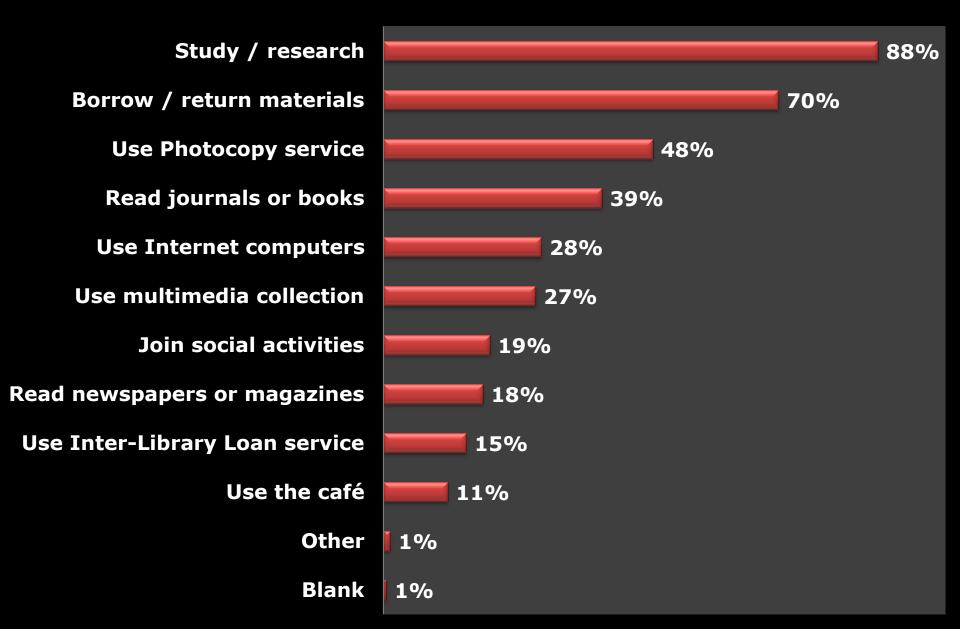

#### 1 - For what reasons do you come to Bilkent University Library?



#### 2 - Which of the following resources in the library collection do you use regularly?



3 - Please evaluate the library collection according to the following criteria.



4 - Please evaluate the library catalog according to the following criteria.



5 - Please evaluate the library website according to the following criteria.



# 6 - How satisfied are you with the following library services?



# 7 - How satisfied are you with the following online library services?



## 8 - How satisfied are you with the following physical aspects of Bilkent University Library?

















4%

Blank

### 9 - How satisfied are you with the staff of Bilkent University Library?



10 - Overall, how satisfied are you with Bilkent University Library and its services? Please evaluate out of ten.