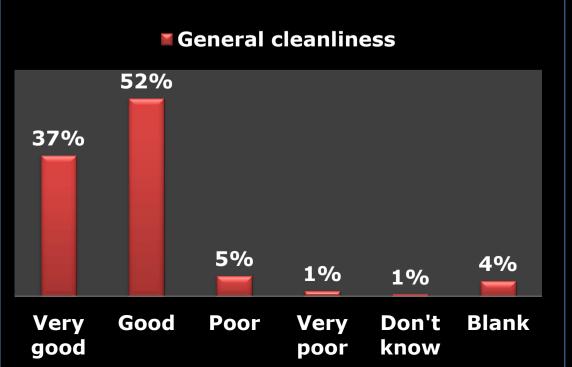

## 8 - How satisfied are you with the following physical aspects of Bilkent University Library?

4%

Blank