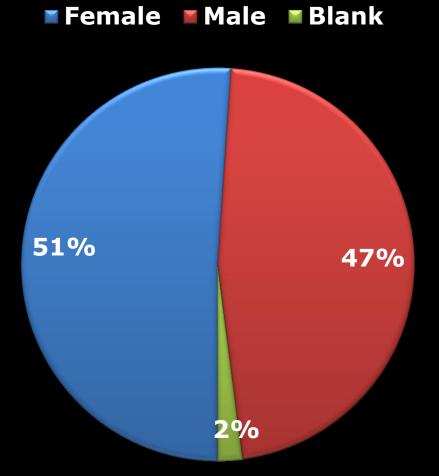

### 9 - How satisfied are you with the staff of Bilkent University Library?

10 - Overall, how satisfied are you with Bilkent University Library and its services? Please evaluate out of ten.

11 - What is your gender?