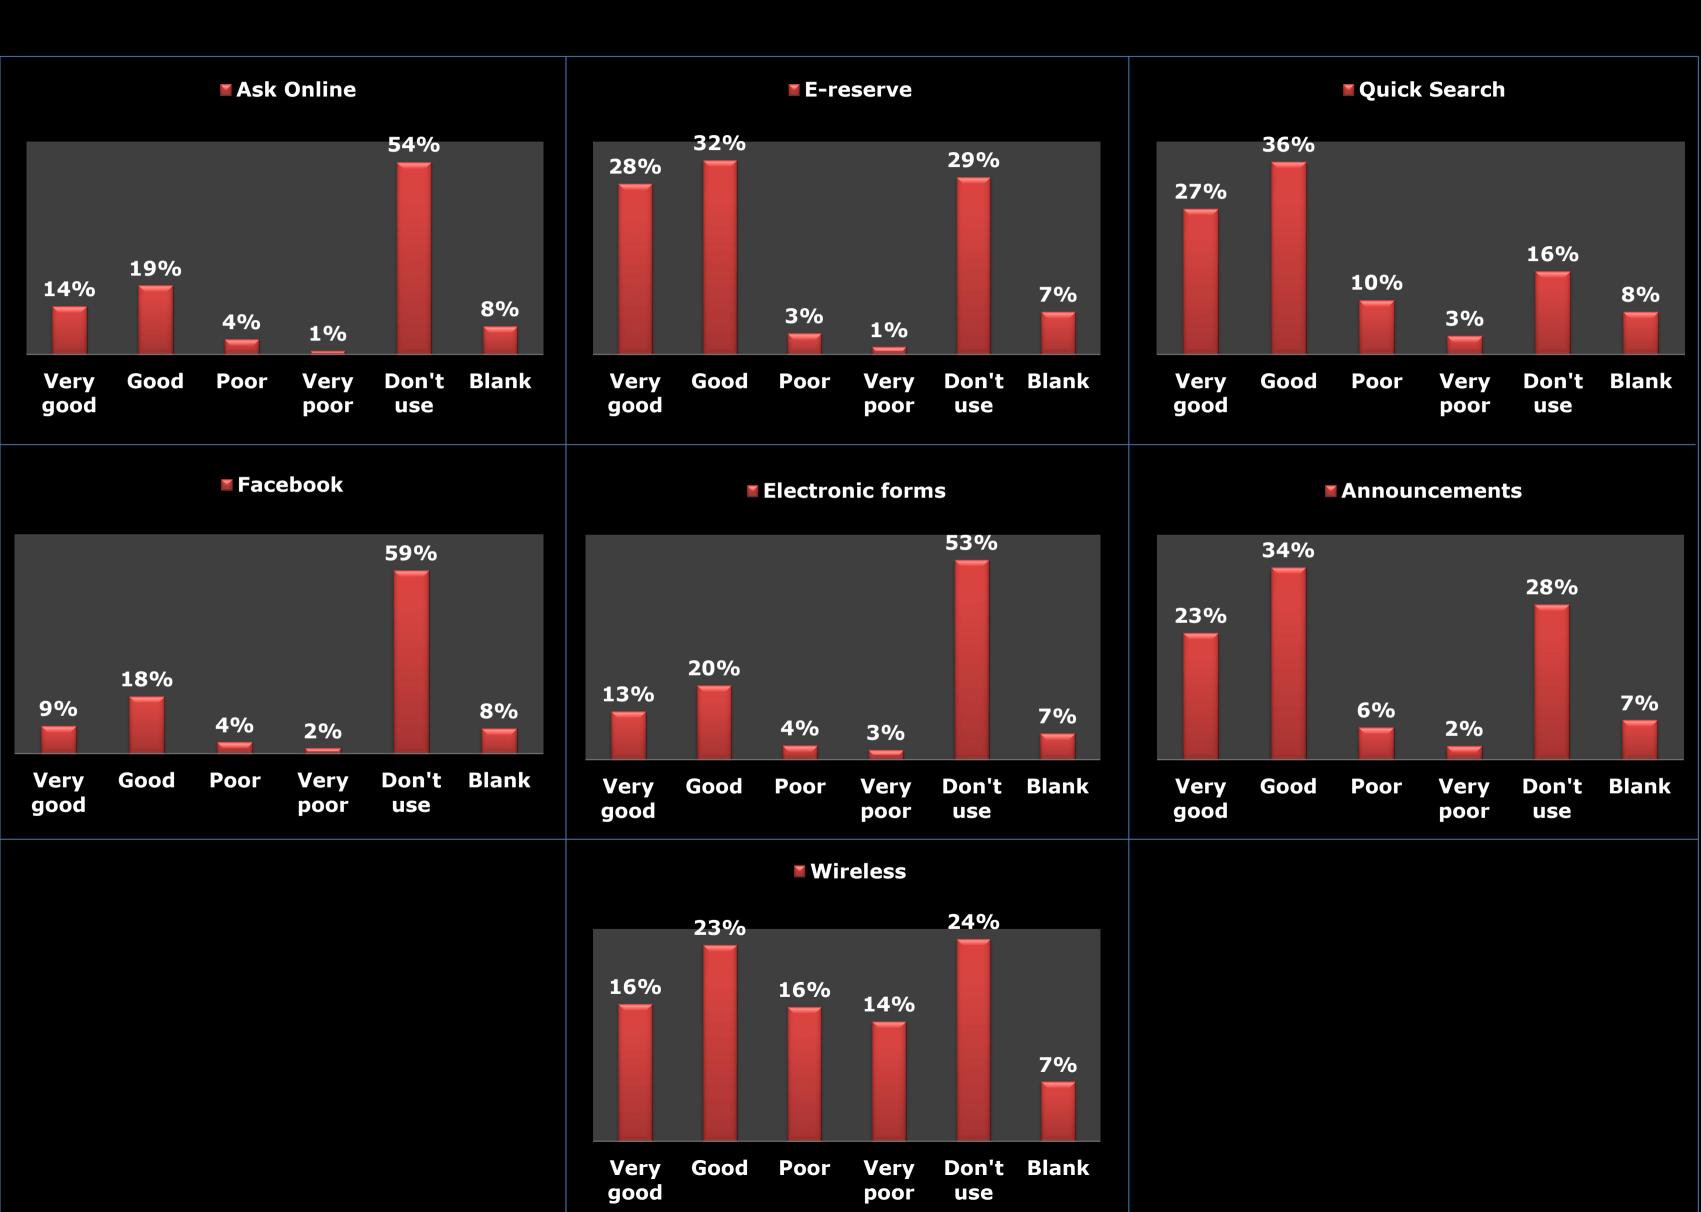

#### 1 - For what reasons do you come to Bilkent University Library?



#### 2 - Which of the following resources in the library collection do you use regularly?



3 - Please evaluate the library collection according to the following criteria.



4 - Please evaluate the library catalog according to the following criteria.



5 - Please evaluate the library website according to the following criteria.



# 6 - How satisfied are you with the following library services?



# 7 - How satisfied are you with the following online library services?



## 8 - How satisfied are you with the following physical aspects of Bilkent University Library?

















4%

Blank

### 9 - How satisfied are you with the staff of Bilkent University Library?



10 - Overall, how satisfied are you with Bilkent University Library and its services? Please evaluate out of ten.



11 - What is your gender?



# 12 - Are you a member of Bilkent University?



## 13 - Please indicate your status.