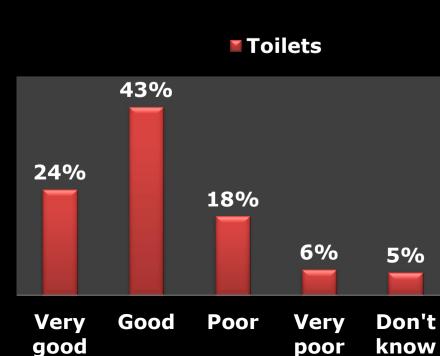

## 8 - How satisfied are you with the following physical aspects of Bilkent University Library?

4%

Blank