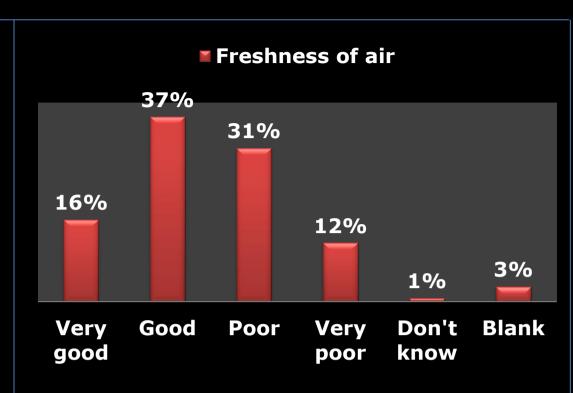

## 8 - How satisfied are you with the following physical aspects of Bilkent University Library?

4%

Blank