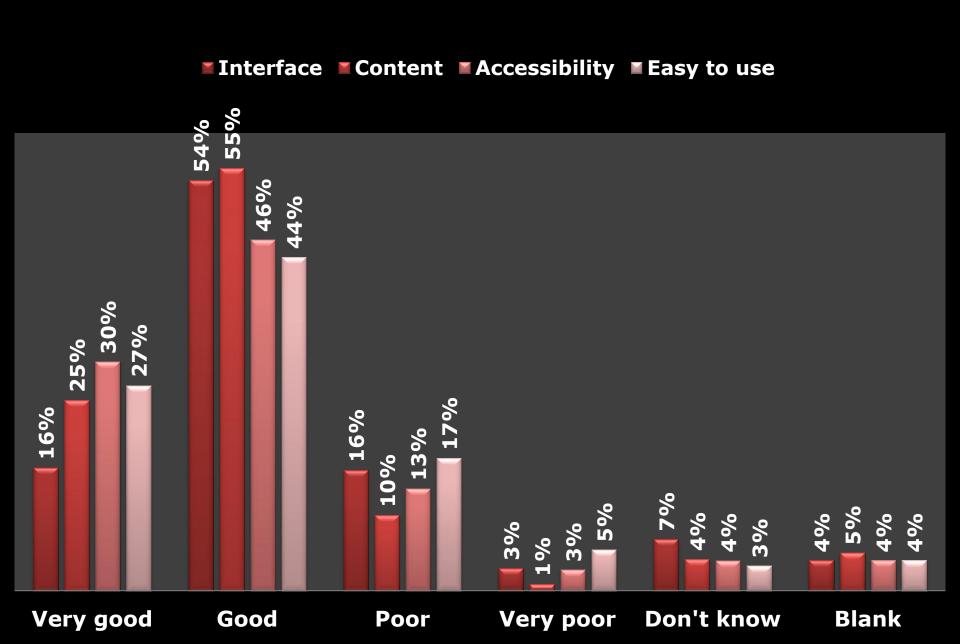

#### 1 - For what reasons do you come to Bilkent University Library?



#### 2 - Which of the following resources in the library collection do you use regularly?



3 - Please evaluate the library collection according to the following criteria.



4 - Please evaluate the library catalog according to the following criteria.



5 - Please evaluate the library website according to the following criteria.



# 6 - How satisfied are you with the following library services?



# 7 - How satisfied are you with the following online library services?



## 8 - How satisfied are you with the following physical aspects of Bilkent University Library?

















4%

Blank

### 9 - How satisfied are you with the staff of Bilkent University Library?



10 - Overall, how satisfied are you with Bilkent University Library and its services? Please evaluate out of ten.



11 - What is your gender?



# 12 - Are you a member of Bilkent University?



## 13 - Please indicate your status.