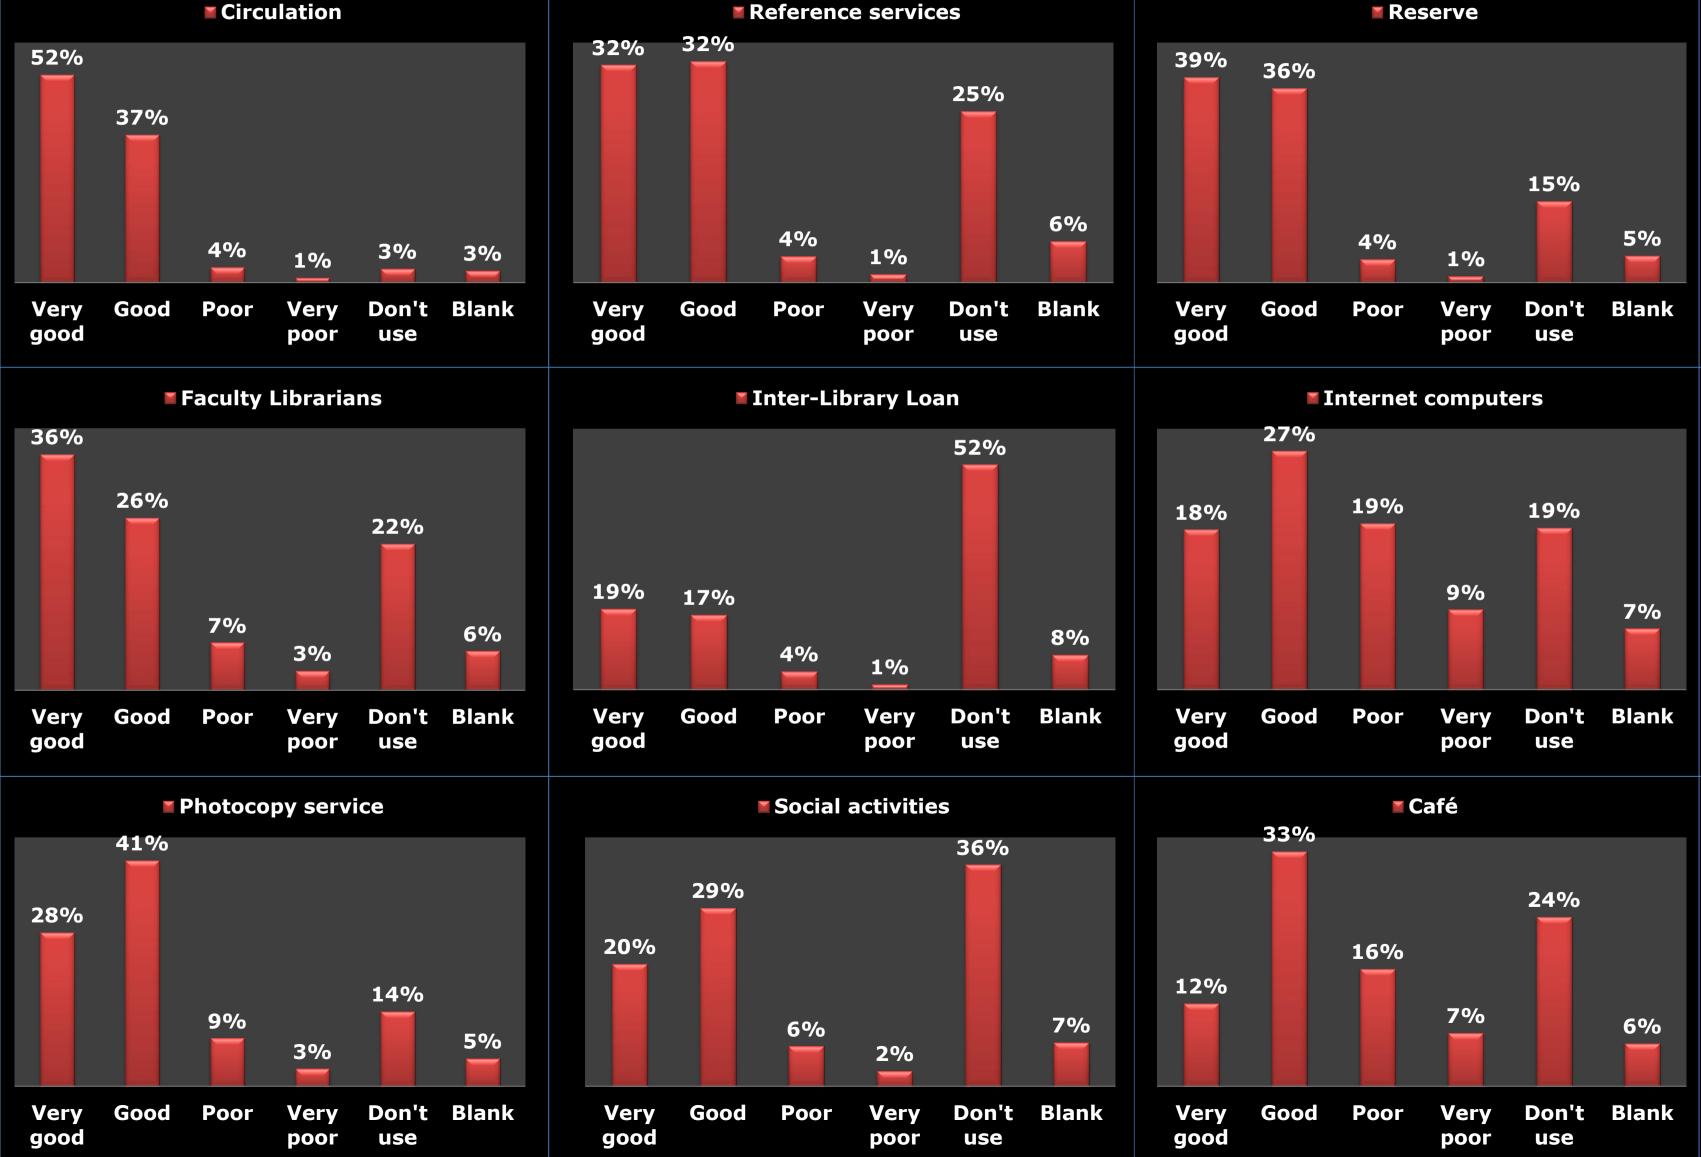

#### 1 - For what reasons do you come to Bilkent University Library?



#### 2 - Which of the following resources in the library collection do you use regularly?



3 - Please evaluate the library collection according to the following criteria.



4 - Please evaluate the library catalog according to the following criteria.



5 - Please evaluate the library website according to the following criteria.



# 6 - How satisfied are you with the following library services?



# 7 - How satisfied are you with the following online library services?



## 8 - How satisfied are you with the following physical aspects of Bilkent University Library?

















4%

Blank

### 9 - How satisfied are you with the staff of Bilkent University Library?



10 - Overall, how satisfied are you with Bilkent University Library and its services? Please evaluate out of ten.



11 - What is your gender?



# 12 - Are you a member of Bilkent University?



## 13 - Please indicate your status.