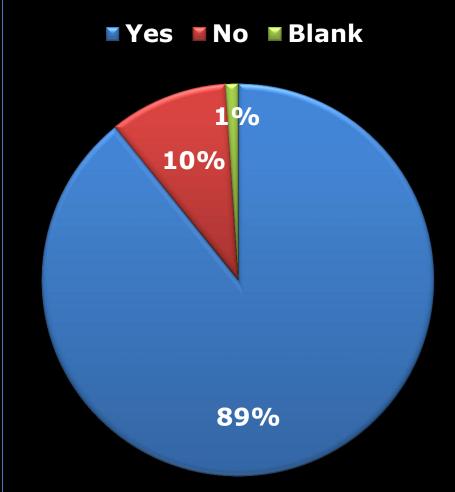

se regularly?



3 - Please evaluate the library collection according to the following criteria.



4 - Please evaluate the library catalog according to the following criteria.



5 - Please evaluate the library website according to the following criteria.



# 6 - How satisfied are you with the following library services?



# 7 - How satisfied are you with the following online library services?



## 8 - How satisfied are you with the following physical aspects of Bilkent University Library?

















4%

Blank

### 9 - How satisfied are you with the staff of Bilkent University Library?



10 - Overall, how satisfied are you with Bilkent University Library and its services? Please evaluate out of ten.



11 - What is your gender?



# 12 - Are you a member of Bilkent University?



## 13 - Please indicate your status.