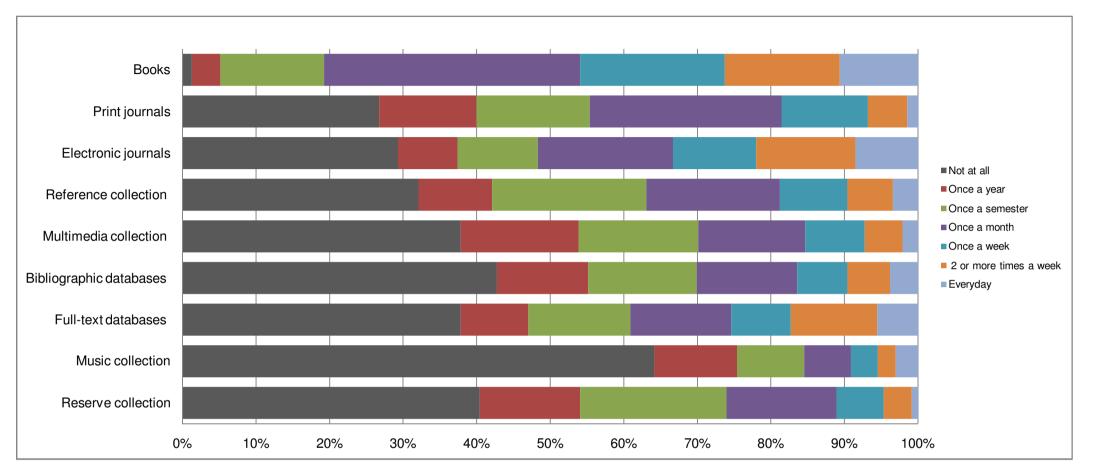

#### 1. How often do you use the following types of materials (for research, teaching, leisure reading etc.)?

|                         | Not at all | Once a year | Once a semester | Once a month | Once a week | 2 or more<br>times a week | Everyday |
|-------------------------|------------|-------------|-----------------|--------------|-------------|---------------------------|----------|
| Books                   | 1.27%      | 3.81%       | 13.98%          | 34.53%       | 19.49%      | 15.47%                    | 10.59%   |
| Print journals          | 26.48%     | 13.14%      | 15.25%          | 25.85%       | 11.65%      | 5.30%                     | 1.48%    |
| Electronic journals     | 29.03%     | 8.05%       | 10.81%          | 18.22%       | 11.23%      | 13.35%                    | 8.47%    |
| Reference collection    | 31.78%     | 9.96%       | 20.76%          | 18.01%       | 9.11%       | 6.14%                     | 3.39%    |
| Multimedia collection   | 37.50%     | 15.89%      | 16.10%          | 14.41%       | 8.05%       | 5.08%                     | 2.12%    |
| Bibliographic databases | 42.37%     | 12.29%      | 14.62%          | 13.56%       | 6.78%       | 5.72%                     | 3.81%    |
| Full-text databases     | 37.50%     | 9.11%       | 13.77%          | 13.56%       | 8.05%       | 11.65%                    | 5.51%    |
| Music collection        | 63.75%     | 11.18%      | 9.06%           | 6.34%        | 3.63%       | 2.42%                     | 3.02%    |
| Reserve collection      | 40.04%     | 13.56%      | 19.70%          | 14.83%       | 6.36%       | 3.81%                     | 0.85%    |