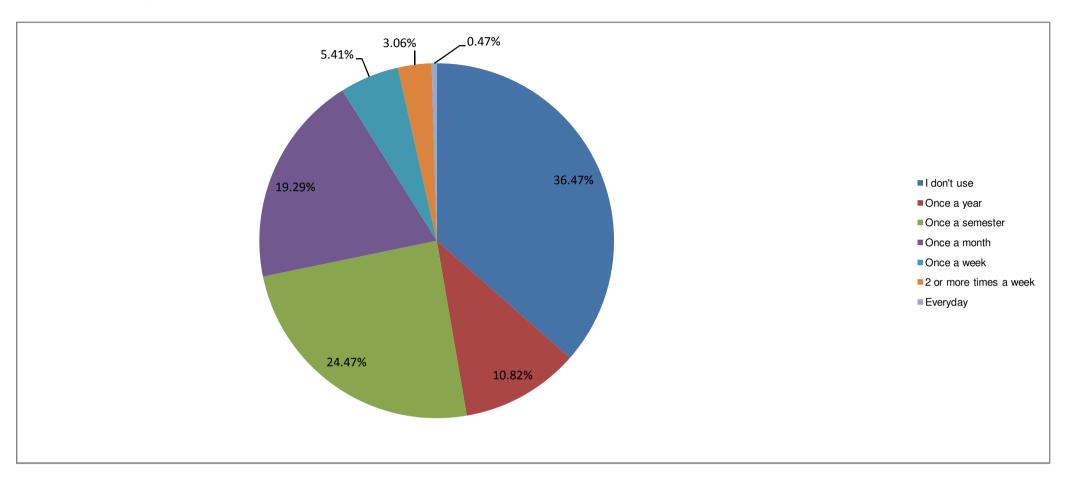

phic database        | 41.53%       | 1.06% | 2.54% | 3.81% | 5.08% | 10.38% | 12.92% | 11.23% |
| Reference collection          | 40.89%       | 2.12% | 4.45% | 4.87% | 5.51% | 8.47%  | 12.08% | 10.17% |
| Multimedia collection         | 43.22%       | 4.24% | 5.72% | 4.66% | 6.78% | 9.53%  | 6.78%  | 7.63%  |
| Microform collection          | 66.10%       | 0.85% | 1.91% | 3.18% | 2.33% | 4.03%  | 5.51%  | 4.66%  |
| Art collection                | 57.42%       | 2.54% | 1.91% | 2.75% | 3.18% | 7.84%  | 6.57%  | 6.36%  |
| Music collection              | 58.90%       | 2.33% | 2.54% | 2.97% | 3.39% | 7.63%  | 4.87%  | 5.93%  |
| USA GPO and EDC collections   | 66.74%       | 1.48% | 1.06% | 1.48% | 2.75% | 3.60%  | 5.30%  | 6.14%  |

### 13. How often do you use the Reserve collection?



# 14. How satisfied are you with the Reserve collection? (1=Unsatisfied, 7=Very satisfied)



|                          | l don't use | 1     | 2     | 3     | 4      | 5      | 6      | 7      |
|--------------------------|-------------|-------|-------|-------|--------|--------|--------|--------|
| Overall reserve services | 37.29%      | 2.12% | 2.12% | 4.45% | 10.17% | 10.81% | 10.38% | 10.38% |
| Loan period is enough    | 36.23%      | 7.20% | 7.63% | 6.78% | 9.53%  | 5.93%  | 6.99%  | 7.42%  |



|                                          | l don't know | 1      | 2      | 3      | 4      | 5      | 6      | 7      |
|------------------------------------------|--------------|--------|--------|--------|--------|--------|--------|--------|
| Lighting