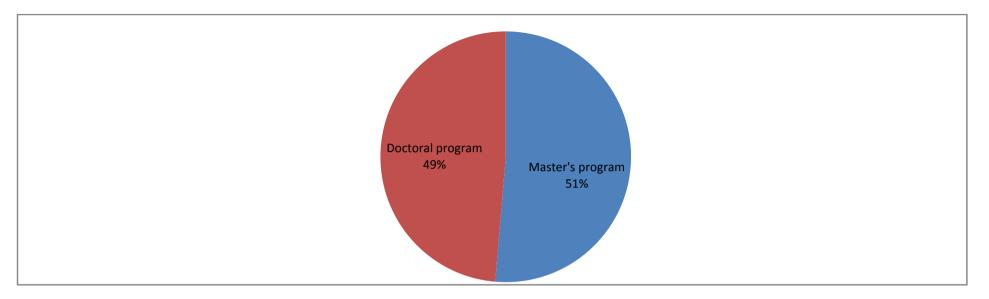

isfied, 7=Very satisfied)



|                            | I don't know | 1     | 2     | 3     | 4      | 5      | 6      | 7      |
|----------------------------|--------------|-------|-------|-------|--------|--------|--------|--------|
| Availability/accessibility | 8.05%        | 3.18% | 4.03% | 4.24% | 8.47%  | 14.62% | 17.58% | 32.42% |
| Eagerness to serve         | 6.99%        | 3.39% | 2.75% | 5.93% | 9.96%  | 12.29% | 16.95% | 34.32% |
| Friendliness               | 8.26%        | 4.87% | 4.45% | 4.66% | 11.44% | 12.92% | 13.98% | 31.99% |
| Capability                 | 12.92%       | 2.33% | 3.18% | 4.87% | 9.32%  | 15.68% | 16.53% | 27.75% |





### 19. Are you a member of Bilkent University ?



### 20. Where do you live?



### 21. If you are an undergraduate student:





### 23. If you are an academic (instructor/researcher):