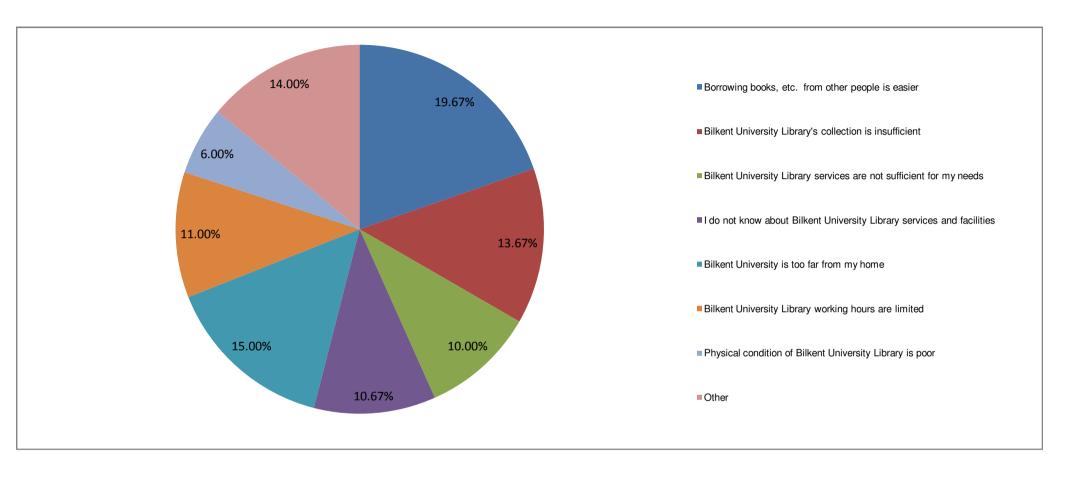

7. What are your primary reasons for not using Bilkent University Library website? (*These responses relate to the Library's previous website*)

8. How satisfied are you with each of the following aspects of the Bilkent University Library website: (1=Unsatisfied, 7= Very satisfied) (*These responses relate to the Library's previous website*)