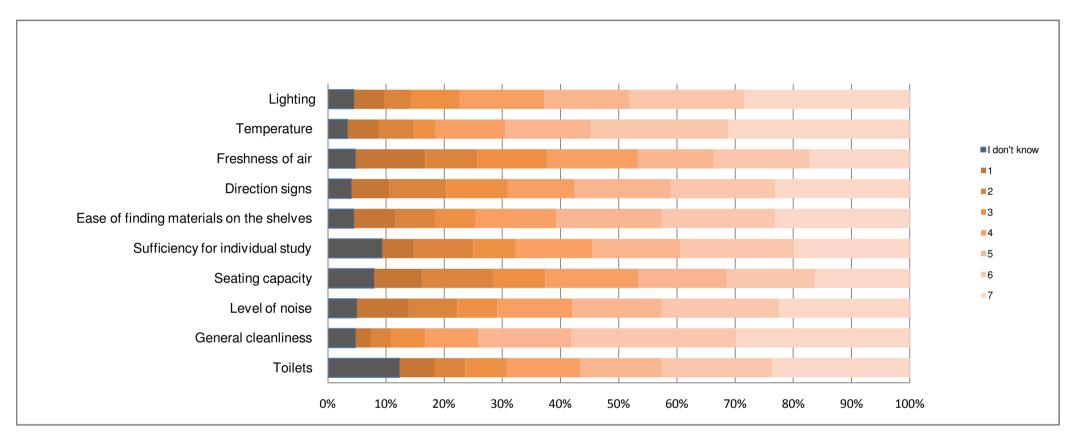

|                                          | l don't know | 1      | 2      | 3      | 4      | 5      | 6      | 7      |
|------------------------------------------|--------------|--------|--------|--------|--------|--------|--------|--------|
| Lighting                                 | 4.24%        | 4.87%  | 4.03%  | 7.84%  | 13.35% | 13.56% | 18.22% | 26.27% |
| Temperature                              | 3.18%        | 4.87%  | 5.72%  | 3.39%  | 11.02% | 13.56% | 21.82% | 28.81% |
| Freshness of air                         | 4.45%        | 11.02% | 8.26%  | 11.02% | 14.41% | 12.08% | 15.25% | 15.89% |
| Direction signs                          | 3.81%        | 5.93%  | 9.11%  | 9.75%  | 10.59% | 15.25% | 16.53% | 21.40% |
| Ease of finding materials on the shelves | 4.24%        | 6.57%  | 6.36%  | 6.36%  | 12.71% | 16.74% | 18.01% | 21.40% |
| Sufficiency for individual study         | 8.69%        | 5.08%  | 9.32%  | 6.78%  | 12.08% | 13.98% | 18.01% | 18.43% |
| Seating capacity                         | 7.42%        | 7.63%  | 11.23% | 8.26%  | 14.83% | 13.98% | 13.98% | 15.04% |
| Level of noise                           | 4.66%        | 8.26%  | 7.63%  | 6.36%  | 11.86% | 14.19% | 18.64% | 20.76% |
| General cleanliness                      | 4.45%        | 2.33%  | 3.39%  | 5.30%  | 8.47%  | 14.83% | 26.06% | 27.54% |
| Toilets                                  | 11.44%       | 5.51%  | 4.87%  | 6.57%  | 11.65% | 12.92% | 17.58% | 21.82% |