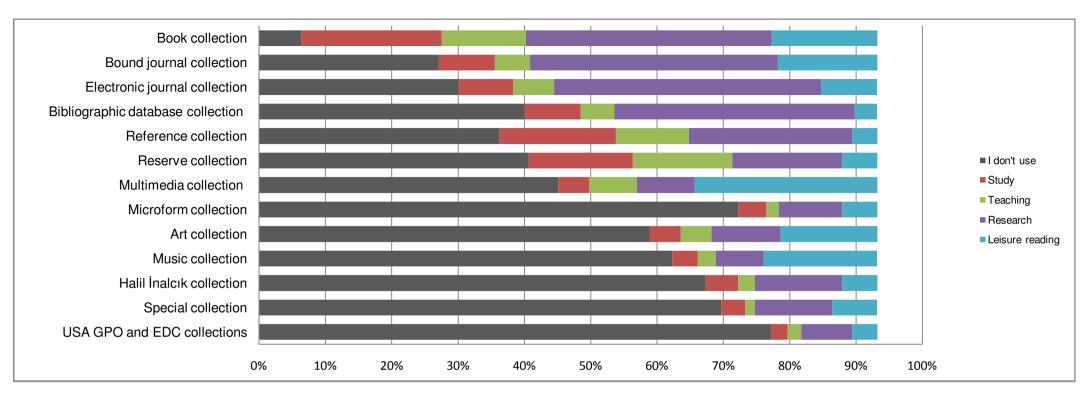

#### 10. Please indicate for what purposes you use the following collections

|                                   | l don't use | Study  | Teaching | Research | Leisure reading |
|-----------------------------------|-------------|--------|----------|----------|-----------------|
| Book collection                   | 6.36%       | 21.19% | 12.71%   | 37.08%   | 15.89%          |
| Bound journal collection          | 27.12%      | 8.47%  | 5.30%    | 37.29%   | 15.04%          |
| Electronic journal collection     | 30.08%      | 8.26%  | 6.14%    | 40.25%   | 8.47%           |
| Bibliographic database collection | 40.04%      | 8.47%  | 5.08%    | 36.23%   | 3.39%           |
| Reference collection              | 36.23%      | 17.58% | 11.02%   | 24.58%   | 3.81%           |
| Reserve collection                | 40.68%      | 15.68% | 15.04%   | 16.53%   | 5.30%           |
| Multimedia collection             | 45.13%      | 4.66%  | 7.20%    | 8.69%    | 27.54%          |
| Microform collection              | 72.25%      | 4.24%  | 1.91%    | 9.53%    | 5.30%           |
| Art collection                    | 58.90%      | 4.66%  | 4.66%    | 10.38%   | 14.62%          |
| Music collection                  | 62.29%      | 3.81%  | 2.75%    | 7.20%    | 17.16%          |
| Halil İnalcık collection          | 67.37%      | 4.87%  | 2.54%    | 13.14%   | 5.30%           |
| Special collection                | 69.70%      | 3.60%  | 1.48%    | 11.65%   | 6.78%           |
| USA GPO and EDC collections       | 77.12%      | 2.54%  | 2.12%    | 7.63%    | 3.81%           |