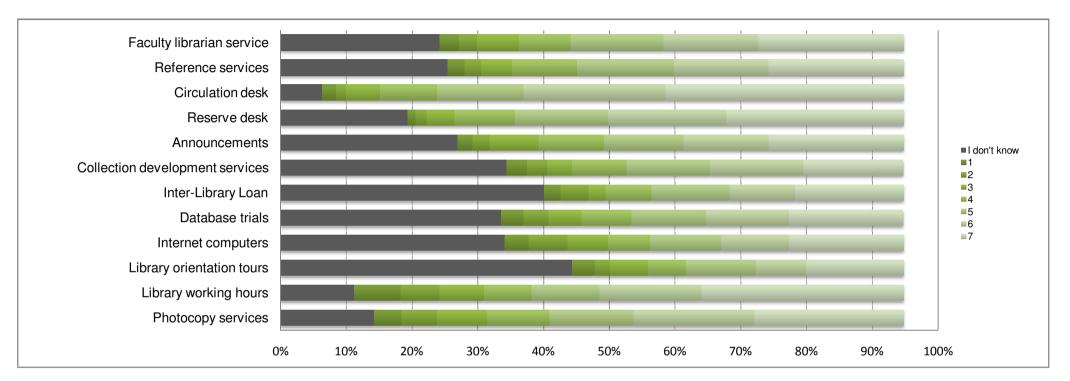

# 9. How satisfied are you with the following library services? (1=Unsatisfied, 7=Very satisfied)

|                                 | l don't know | 1     | 2     | 3     | 4     | 5      | 6      | 7      |
|---------------------------------|--------------|-------|-------|-------|-------|--------|--------|--------|
| Faculty librarian service       | 24.15%       | 2.97% | 2.75% | 6.36% |       | 14.19% | 14.41% | 22.03% |
| Reference services              | 25.42%       | 2.54% | 2.54% | 4.66% | 9.96% | 14.62% | 14.41% | 20.55% |
| Circulation desk                | 6.36%        | 2.12% | 1.48% | 5.08% | 8.69% | 13.14% | 21.61% | 36.23% |
| Reserve desk                    | 19.28%       | 1.27% | 1.69% | 4.24% | 9.11% | 14.19% | 18.01% | 26.91% |
| Announcements                   | 26.91%       | 2.33% | 2.54% | 7.42% | 9.96% | 12.08% | 12.92% | 20.55% |
| Collection development services | 34.32%       | 3.18% | 2.97% | 3.81% | 8.26% | 12.71% | 14.19% | 15.25% |
| Inter-Library Loan              | 40.04%       | 2.54% | 4.24% | 2.54% | 6.99% | 11.86% | 9.96%  | 16.53% |
| Database trials                 | 33.47%       | 3.39% | 3.81% | 5.08% | 7.63% | 11.23% | 12.71% | 17.37% |
| Library orientation tours       | 44.28%       | 3.39% | 2.33% | 5.93% | 5.72% | 10.59% | 7.63%  | 14.83% |
| Internet computers              | 34.11%       | 3.60% | 5.93% | 6.14% | 6.36% | 10.81% | 10.38% | 17.37% |
| Library working hours           | 11.23%       | 6.99% | 5.93% | 6.78% | 7.20% | 10.38% | 15.47% | 30.72% |
| Photocopy services              | 14.19%       | 4.24% | 5.30% | 7.63% | 9.53% | 12.71% | 18.43% | 22.67% |