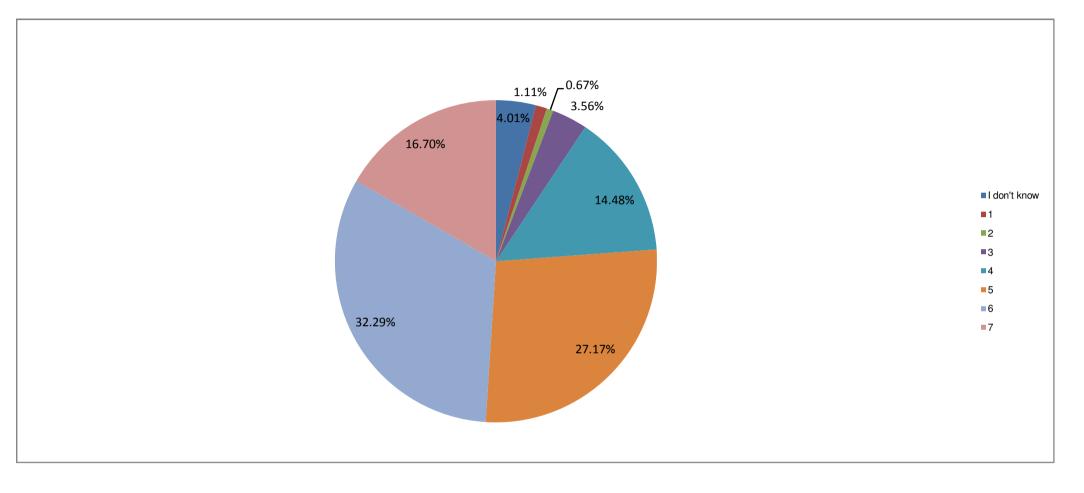

## 11. How satisfied are you with the selection of different titles in your areas of interest? (1=Unsatisfied, 7=Very satisfied)

|                               | l don't know | 1     | 2     | 3     | 4      | 5      | 6      | 7      |
|-------------------------------|--------------|-------|-------|-------|--------|--------|--------|--------|
| Book collection               | 6.36%        | 1.27% | 3.39% | 4.87% | 10.59% | 20.55% | 19.07% | 24.15% |
| Bound journal collection      | 25.21%       | 1.27% | 3.60% | 4.87% | 11.44% | 15.89% | 12.92% | 15.04% |
| Electronic journal collection | 27.97%       | 1.06% | 2.12% | 4.24% | 8.47%  | 15.47% | 13.98% | 16.95% |
| Bibliographic database        | 40.25%       | 0.64% | 1.69% | 4.66% | 8.69%  | 11.65% | 11.02% | 11.65% |
| Reference collection          | 37.71%       | 0.85% | 1.69% | 5.30% | 8.05%  | 11.65% | 11.65% | 13.35% |
| Multimedia collection         | 39.19%       | 3.39% | 3.81% | 7.20% | 9.32%  | 8.69%  | 8.26%  | 10.38% |
| Microform collection          | 63.77%       | 1.27% | 1.48% | 2.33% | 4.45%  | 5.08%  | 4.24%  | 7.63%  |
| Art collection                | 55.51%       | 0.85% | 1.91% | 4.24% | 4.87%  | 6.57%  | 6.99%  | 9.32%  |
| Music collection              | 56.99%       | 1.48% | 1.91% | 4.03% | 4.03%  | 6.99%  | 6.57%  | 8.26%  |
| USA GPO and EDC collections   | 68.43%       | 0.42% | 0.85% | 2.33% | 2.97%  | 4.45%  | 4.03%  | 6.78%  |