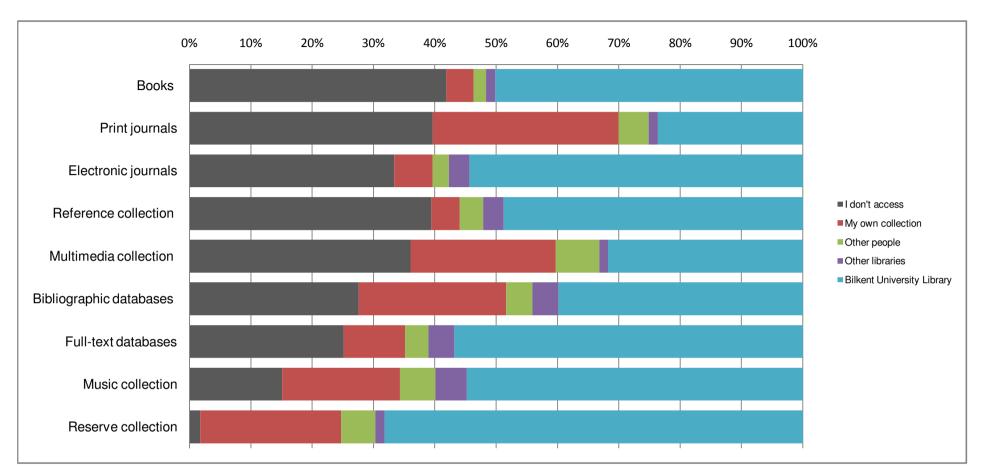

#### 2. How do you access the following types of materials?

|                         | I don't access | My own collection | Other people | Other libraries | Bilkent University<br>Library |
|-------------------------|----------------|-------------------|--------------|-----------------|-------------------------------|
| Books                   | 1.69%          | 21.82%            | 5.30%        | 1.48%           | 64.83%                        |
| Print journals          | 14.41%         | 18.22%            | 5.51%        | 4.87%           | 52.12%                        |
| Electronic journals     | 23.94%         | 9.53%             | 3.60%        | 4.03%           | 54.03%                        |
| Reference collection    | 26.27%         | 22.88%            | 4.03%        | 4.03%           | 37.92%                        |
| Multimedia collection   | 33.50%         | 24.58%            | 7.42%        | 1.48%           | 33.05%                        |
| Bibliographic databases | 37.50%         | 4.45%             | 3.60%        | 3.18%           | 46.40%                        |
| Full-text databases     | 31.78%         | 5.93%             | 2.54%        | 3.18%           | 51.69%                        |
| Music collection        | 37.71%         | 28.81%            | 4.66%        | 1.48%           | 22.46%                        |
| Reserve collection      | 39.83%         | 4.24%             | 1.91%        | 1.48%           | 47.67%                        |