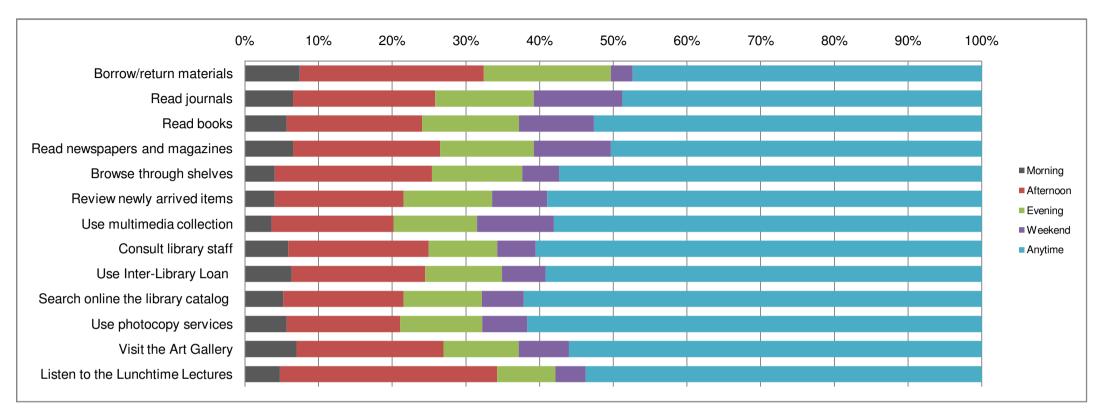

#### 4. When and for what reasons do you go to Bilkent University Library in person?

|                                   | Morning | Afternoon | Evening | Weekend | Anytime |
|-----------------------------------|---------|-----------|---------|---------|---------|
| Borrow/return materials           | 6.99%   | 23.31%    | 16.10%  | 2.75%   | 44.28%  |
| Read journals                     | 6.14%   | 18.01%    | 12.50%  | 11.23%  | 45.55%  |
| Read books                        | 5.30%   | 17.16%    | 12.29%  | 9.53%   | 49.15%  |
| Read newspapers and magazines     | 6.14%   | 18.64%    | 11.86%  | 9.75%   | 47.03%  |
| Browse through shelves            | 3.81%   | 19.92%    | 11.44%  | 4.66%   | 53.60%  |
| Review newly arrived items        | 3.81%   | 16.31%    | 11.23%  | 6.99%   | 55.08%  |
| Use multimedia collection         | 3.39%   | 15.47%    | 10.59%  | 9.75%   | 54.24%  |
| Consult library staff             | 5.51%   | 17.80%    | 8.69%   | 4.87%   | 56.57%  |
| Use Inter-Library Loan            | 5.93%   | 16.95%    | 9.75%   | 5.51%   | 55.30%  |
| Search online the library catalog | 4.87%   | 15.25%    | 9.96%   | 5.30%   | 58.05%  |
| Use photocopy services            | 5.30%   | 14.41%    | 10.38%  | 5.72%   | 57.63%  |
| Visit the Art Gallery             | 6.57%   | 18.64%    | 9.53%   | 6.36%   | 52.33%  |
| Listen to the Lunchtime Lectures  | 4.45%   | 27.54%    | 7.42%   | 3.81%   | 50.21%  |