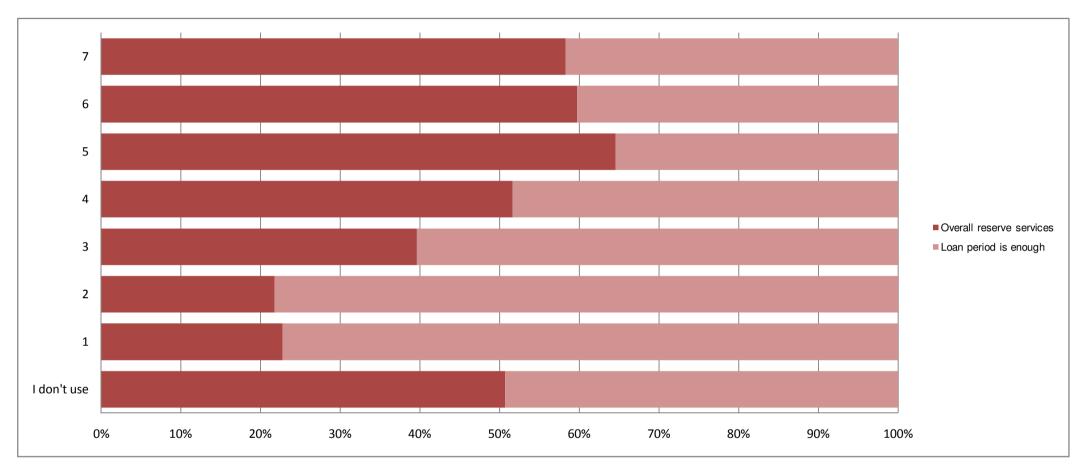

# 14. How satisfied are you with the Reserve collection? (1=Unsatisfied, 7=Very satisfied)

|                          | l don't use | 1     | 2     | 3     | 4      | 5      | 6      | 7      |
|--------------------------|-------------|-------|-------|-------|--------|--------|--------|--------|
| Overall reserve services | 37.29%      | 2.12% | 2.12% | 4.45% | 10.17% | 10.81% | 10.38% | 10.38% |
| Loan period is enough    | 36.23%      | 7.20% | 7.63% | 6.78% | 9.53%  | 5.93%  | 6.99%  | 7.42%  |