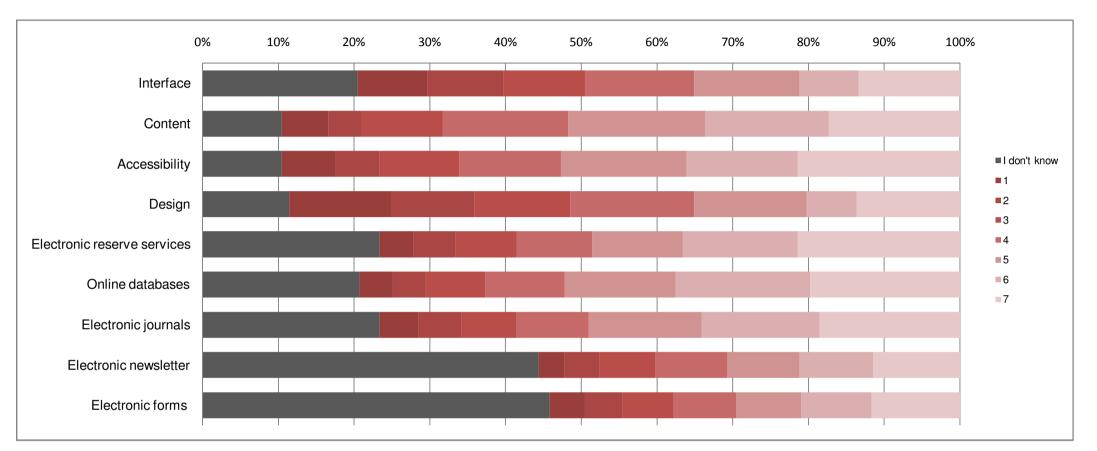

7. What are your primary reasons for not using Bilkent University Library website? (*These responses relate to the Library's previous website*)

8. How satisfied are you with each of the following aspects of the Bilkent University Library website: (1=Unsatisfied, 7= Very satisfied) (*These responses relate to the Library's previous website*)

|                             | I don't know | 1      | 2     | 3      | 4      | 5      | 6      | 7      |
|-----------------------------|--------------|--------|-------|--------|--------|--------|--------|--------|
| Interface                   | 17.80%       | 8.05%  | 8.69% | 9.32%  | 12.50% | 12.08% | 6.78%  | 11.65% |
| Content                     | 9.11%        | 5.30%  | 3.81% | 9.32%  | 14.41% | 15.68% | 14.19% | 15.04% |
| Accessibility               | 9.11%        | 6.14%  | 5.08% | 9.11%  | 11.65% | 14.41% | 12.71% | 18.64% |
| Design                      | 9.96%        | 11.65% | 9.53% | 11.02% | 14.19% | 12.92% | 5.72%  | 11.86% |
| Electronic reserve services | 20.34%       | 3.81%  | 4.87% | 6.99%  | 8.69%  | 10.38% | 13.14% | 18.64% |
| Online databases            | 18.01%       | 3.81%  | 3.81% | 6.78%  | 9.11%  | 12.71% | 15.47% | 17.16% |
| Electronic journals         | 20.34%       | 4.45%  | 4.87% | 6.36%  | 8.26%  | 12.92% | 13.56% | 16.10% |
| Electronic newsletter       | 38.56%       | 2.97%  | 4.03% | 6.36%  | 8.26%  | 8.26%  | 8.47%  | 9.96%  |
| Electronic forms            | 39.83%       | 4.03%  | 4.24% | 5.93%  | 7.20%  | 7.42%  | 8.05%  | 10.17% |