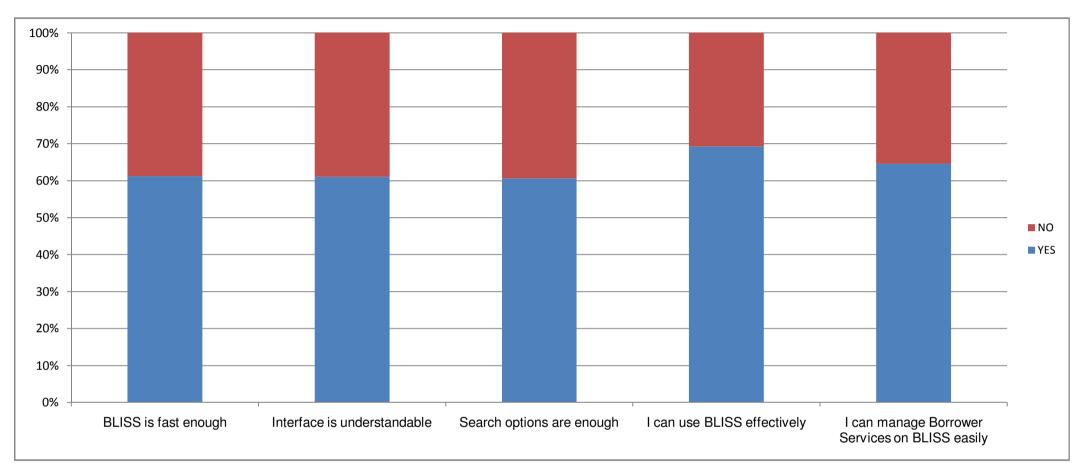

6. How often and for what reasons do you use the Bilkent University Library website?

|                            | Not at all | Once a year | Once a semester | Once a month | Once a week | 2 or more<br>Times a week | Everyday |
|----------------------------|------------|-------------|-----------------|--------------|-------------|---------------------------|----------|
| Electronic books           | 29.24%     | 5.93%       | 11.86%          | 13.98%       | 9.75%       | 8.47%                     | 4.24%    |
| Electronic reserve         | 30.72%     | 6.57%       | 8.26%           | 16.31%       | 9.75%       | 9.75%                     | 2.12%    |
| Electronic journals        | 24.79%     | 4.45%       | 6.57%           | 13.98%       | 8.90%       | 15.47%                    | 9.32%    |
| Current print journals     | 30.30%     | 6.99%       | 9.96%           | 16.53%       | 9.11%       | 5.51%                     | 5.08%    |
| CD-ROM lists               | 42.80%     | 8.69%       | 8.47%           | 10.17%       | 5.93%       | 3.39%                     | 4.03%    |
| Online databases           | 24.36%     | 5.08%       | 7.84%           | 15.25%       | 10.59%      | 10.59%                    | 9.75%    |
| Online catalog             | 17.80%     | 2.75%       | 3.81%           | 16.31%       | 15.25%      | 15.47%                    | 12.08%   |
| Announcements              | 43.64%     | 6.36%       | 6.14%           | 12.29%       | 5.72%       | 4.66%                     | 4.66%    |
| Library rules              | 45.76%     | 12.92%      | 7.42%           | 7.42%        | 3.39%       | 3.81%                     | 2.75%    |
| Borrower Services          | 27.12%     | 6.14%       | 10.81%          | 15.47%       | 9.32%       | 9.53%                     | 5.08%    |
| Working hours              | 44.07%     | 10.81%      | 9.53%           | 7.63%        | 4.03%       | 4.03%                     | 3.39%    |
| About the Library          | 48.94%     | 15.04%      | 5.30%           | 6.14%        | 1.91%       | 4.03%                     | 2.12%    |
| Library Newsletter         | 52.75%     | 9.53%       | 6.36%           | 5.72%        | 2.54%       | 4.24%                     | 2.33%    |
| Library Lunchtime Lectures | 54.87%     | 6.57%       | 4.66%           | 8.26%        | 3.18%       | 3.39%                     | 2.54%    |