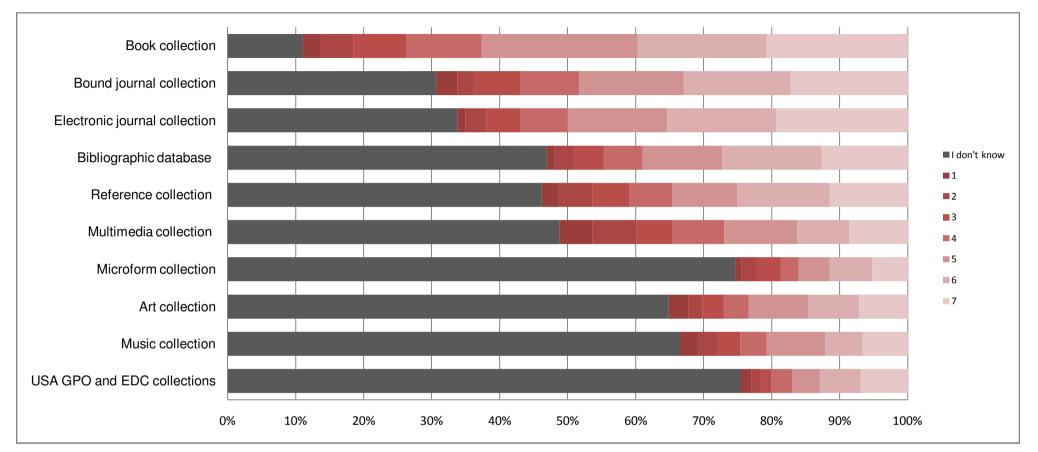

#### 10. Please indicate for what purposes you use the following collections

|                                   | l don't use | Study  | Teaching | Research | Leisure reading |
|-----------------------------------|-------------|--------|----------|----------|-----------------|
| Book collection                   | 6.36%       | 21.19% | 12.71%   | 37.08%   | 15.89%          |
| Bound journal collection          | 27.12%      | 8.47%  | 5.30%    | 37.29%   | 15.04%          |
| Electronic journal collection     | 30.08%      | 8.26%  | 6.14%    | 40.25%   | 8.47%           |
| Bibliographic database collection | 40.04%      | 8.47%  | 5.08%    | 36.23%   | 3.39%           |
| Reference collection              | 36.23%      | 17.58% | 11.02%   | 24.58%   | 3.81%           |
| Reserve collection                | 40.68%      | 15.68% | 15.04%   | 16.53%   | 5.30%           |
| Multimedia collection             | 45.13%      | 4.66%  | 7.20%    | 8.69%    | 27.54%          |
| Microform collection              | 72.25%      | 4.24%  | 1.91%    | 9.53%    | 5.30%           |
| Art collection                    | 58.90%      | 4.66%  | 4.66%    | 10.38%   | 14.62%          |
| Music collection                  | 62.29%      | 3.81%  | 2.75%    | 7.20%    | 17.16%          |
| Halil İnalcık collection          | 67.37%      | 4.87%  | 2.54%    | 13.14%   | 5.30%           |
| Special collection                | 69.70%      | 3.60%  | 1.48%    | 11.65%   | 6.78%           |
| USA GPO and EDC collections       | 77.12%      | 2.54%  | 2.12%    | 7.63%    | 3.81%           |