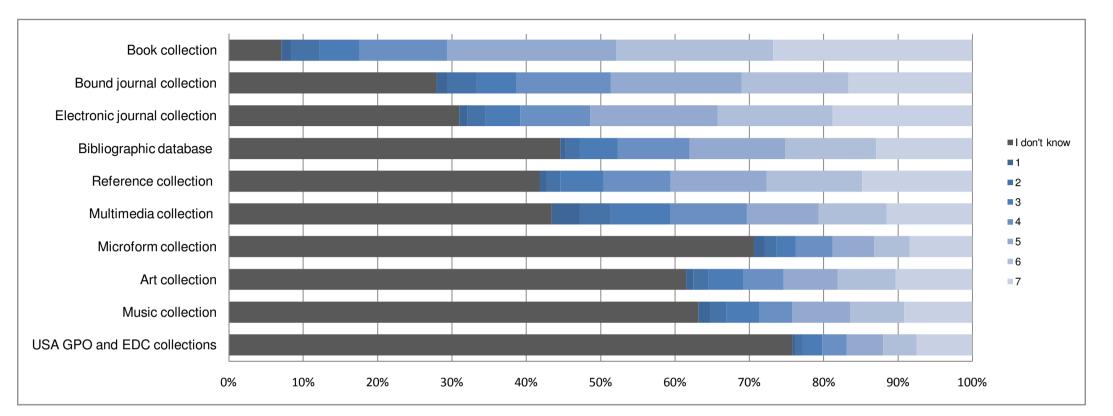

## 11. How satisfied are you with the selection of different titles in your areas of interest? (1=Unsatisfied, 7=Very satisfied)

|                               | l don't know | 1     | 2     | 3     | 4      | 5      | 6      | 7      |
|-------------------------------|--------------|-------|-------|-------|--------|--------|--------|--------|
| Book collection               | 6.36%        | 1.27% | 3.39% | 4.87% | 10.59% | 20.55% | 19.07% | 24.15% |
| Bound journal collection      | 25.21%       | 1.27% | 3.60% | 4.87% | 11.44% | 15.89% | 12.92% | 15.04% |
| Electronic journal collection | 27.97%       | 1.06% | 2.12% | 4.24% | 8.47%  | 15.47% | 13.98% | 16.95% |
| Bibliographic database        | 40.25%       | 0.64% | 1.69% | 4.66% | 8.69%  | 11.65% | 11.02% | 11.65% |
| Reference collection          | 37.71%       | 0.85% | 1.69% | 5.30% | 8.05%  | 11.65% | 11.65% | 13.35% |
| Multimedia collection         | 39.19%       | 3.39% | 3.81% | 7.20% | 9.32%  | 8.69%  | 8.26%  | 10.38% |
| Microform collection          | 63.77%       | 1.27% | 1.48% | 2.33% | 4.45%  | 5.08%  | 4.24%  | 7.63%  |
| Art collection                | 55.51%       | 0.85% | 1.91% | 4.24% | 4.87%  | 6.57%  | 6.99%  | 9.32%  |
| Music collection              | 56.99%       | 1.48% | 1.91% | 4.03% | 4.03%  | 6.99%  | 6.57%  | 8.26%  |
| USA GPO and EDC collections   | 68.43%       | 0.42% | 0.85% | 2.33% | 2.97%  | 4.45%  | 4.03%  | 6.78%  |