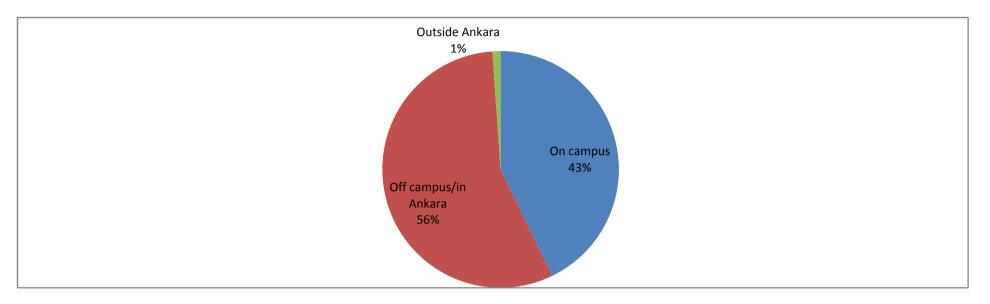

the staff of Bilkent University Library ? (1=Unsatisfied, 7=Very satisfied)



|                            | I don't know | 1     | 2     | 3     | 4      | 5      | 6      | 7      |
|----------------------------|--------------|-------|-------|-------|--------|--------|--------|--------|
| Availability/accessibility | 8.05%        | 3.18% | 4.03% | 4.24% | 8.47%  | 14.62% | 17.58% | 32.42% |
| Eagerness to serve         | 6.99%        | 3.39% | 2.75% | 5.93% | 9.96%  | 12.29% | 16.95% | 34.32% |
| Friendliness               | 8.26%        | 4.87% | 4.45% | 4.66% | 11.44% | 12.92% | 13.98% | 31.99% |
| Capability                 | 12.92%       | 2.33% | 3.18% | 4.87% | 9.32%  | 15.68% | 16.53% | 27.75% |





### 19. Are you a member of Bilkent University ?



### 20. Where do you live?



### 21. If you are an undergraduate student:





### 23. If you are an academic (instructor/researcher):