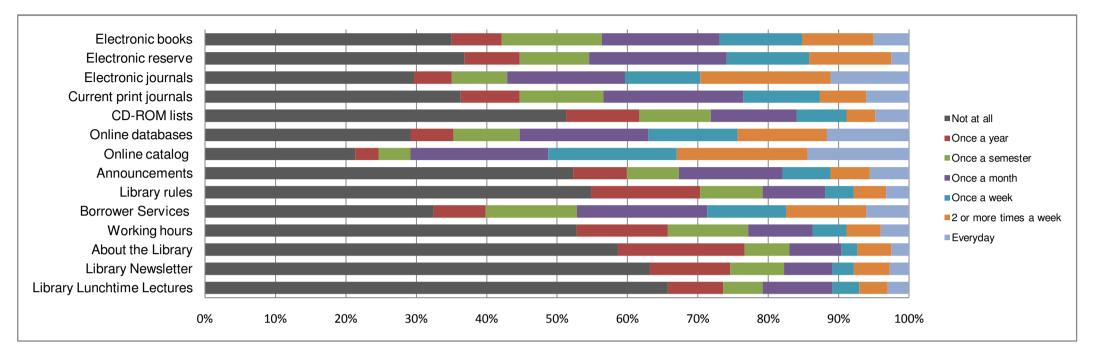

7. What are your primary reasons for not using Bilkent University Library website? (*These responses relate to the Library's previous website*)

8. How satisfied are you with each of the following aspects of the Bilkent University Library website: (1=Unsatisfied, 7= Very satisfied) (*These responses relate to the Library's previous website*)