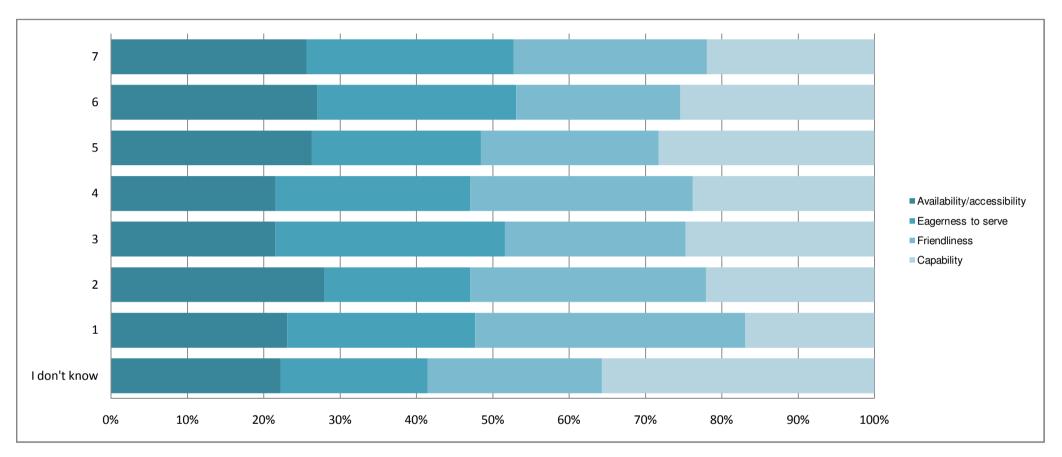

16. How satisfied are you with the staff of Bilkent University Library ? (1=Unsatisfied, 7=Very satisfied)

|                            | I don't know | 1     | 2     | 3     | 4      | 5      | 6      | 7      |
|----------------------------|--------------|-------|-------|-------|--------|--------|--------|--------|
| Availability/accessibility | 8.05%        | 3.18% | 4.03% | 4.24% | 8.47%  | 14.62% | 17.58% | 32.42% |
| Eagerness to serve         | 6.99%        | 3.39% | 2.75% | 5.93% | 9.96%  | 12.29% | 16.95% | 34.32% |
| Friendliness               | 8.26%        | 4.87% | 4.45% | 4.66% | 11.44% | 12.92% | 13.98% | 31.99% |
| Capability                 | 12.92%       | 2.33% | 3.18% | 4.87% | 9.32%  | 15.68% | 16.53% | 27.75% |