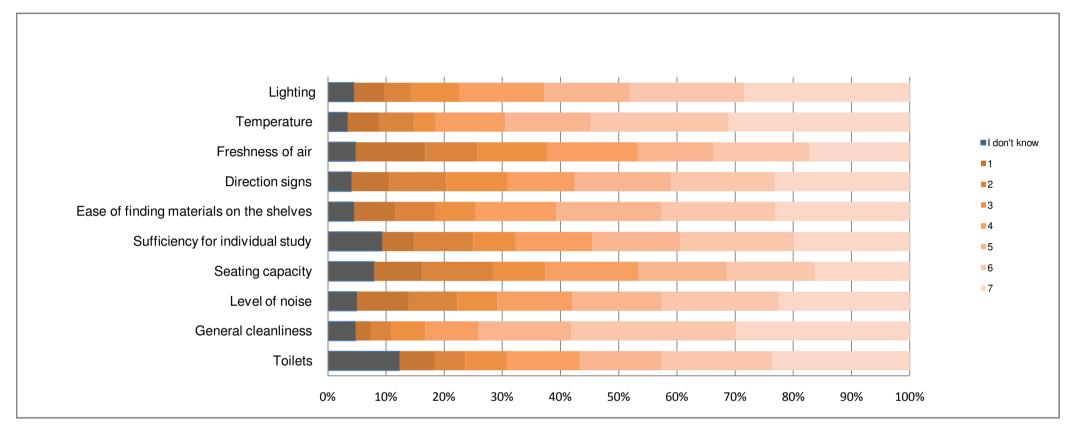

## 15. How satisfied are you with the following physical aspects of Bilkent University Library? (1=Unsatisfied, 7=Very satisfied)

|                                          | I don't know | 1      | 2      | 3      | 4      | 5      | 6      | 7      |
|------------------------------------------|--------------|--------|--------|--------|--------|--------|--------|--------|
| Lighting                                 | 4.24%        | 4.87%  | 4.03%  | 7.84%  | 13.35% | 13.56% | 18.22% | 26.27% |
| Temperature                              | 3.18%        | 4.87%  | 5.72%  | 3.39%  | 11.02% | 13.56% | 21.82% | 28.81% |
| Freshness of air                         | 4.45%        | 11.02% | 8.26%  | 11.02% | 14.41% | 12.08% | 15.25% | 15.89% |
| Direction signs                          | 3.81%        | 5.93%  | 9.11%  | 9.75%  | 10.59% | 15.25% | 16.53% | 21.40% |
| Ease of finding materials on the shelves | 4.24%        | 6.57%  | 6.36%  | 6.36%  | 12.71% | 16.74% | 18.01% | 21.40% |
| Sufficiency for individual study         | 8.69%        | 5.08%  | 9.32%  | 6.78%  | 12.08% | 13.98% | 18.01% | 18.43% |
| Seating capacity                         | 7.42%        | 7.63%  | 11.23% | 8.26%  | 14.83% | 13.98% | 13.98% | 15.04% |
| Level of noise                           | 4.66%        | 8.26%  | 7.63%  | 6.36%  | 11.86% | 14.19% | 18.64% | 20.76% |
| General cleanliness                      | 4.45%        | 2.33%  | 3.39%  | 5.30%  | 8.47%  | 14.83% | 26.06% | 27.54% |
| Toilets                                  | 11.44%       | 5.51%  | 4.87%  | 6.57%  | 11.65% | 12.92% | 17.58% | 21.82% |