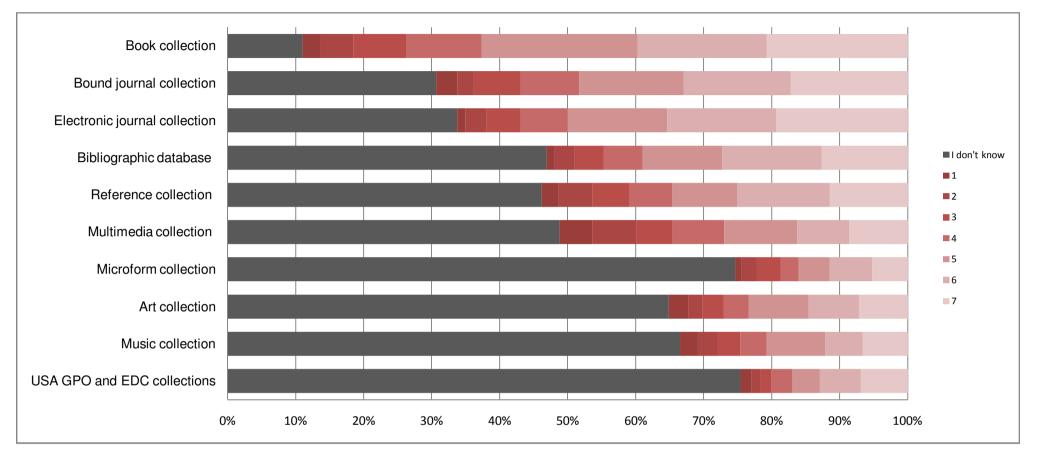

## 12. How up-to-date is the collection in your areas of interest? (1=Not up-to-date, 7=Very up-to-date)

|                               | l don't know | 1     | 2     | 3     | 4     | 5      | 6      | 7      |
|-------------------------------|--------------|-------|-------|-------|-------|--------|--------|--------|
| Book collection               | 9.75%        | 2.33% | 4.24% | 6.99% | 9.75% | 20.34% | 16.74% | 18.43% |
| Bound journal collection      | 27.12%       | 2.75% | 2.12% | 6.14% | 7.63% | 13.56% | 13.98% | 15.25% |
| Electronic journal collection | 29.87%       | 1.06% | 2.75% | 4.45% | 6.14% | 12.92% | 14.19% | 17.16% |
| Bibliographic database        | 41.53%       | 1.06% | 2.54% | 3.81% | 5.08% | 10.38% | 12.92% | 11.23% |
| Reference collection          | 40.89%       | 2.12% | 4.45% | 4.87% | 5.51% | 8.47%  | 12.08% | 10.17% |
| Multimedia collection         | 43.22%       | 4.24% | 5.72% | 4.66% | 6.78% | 9.53%  | 6.78%  | 7.63%  |
| Microform collection          | 66.10%       | 0.85% | 1.91% | 3.18% | 2.33% | 4.03%  | 5.51%  | 4.66%  |
| Art collection                | 57.42%       | 2.54% | 1.91% | 2.75% | 3.18% | 7.84%  | 6.57%  | 6.36%  |
| Music collection              | 58.90%       | 2.33% | 2.54% | 2.97% | 3.39% | 7.63%  | 4.87%  | 5.93%  |
| USA GPO and EDC collections   | 66.74%       | 1.48% | 1.06% | 1.48% | 2.75% | 3.60%  | 5.30%  | 6.14%  |