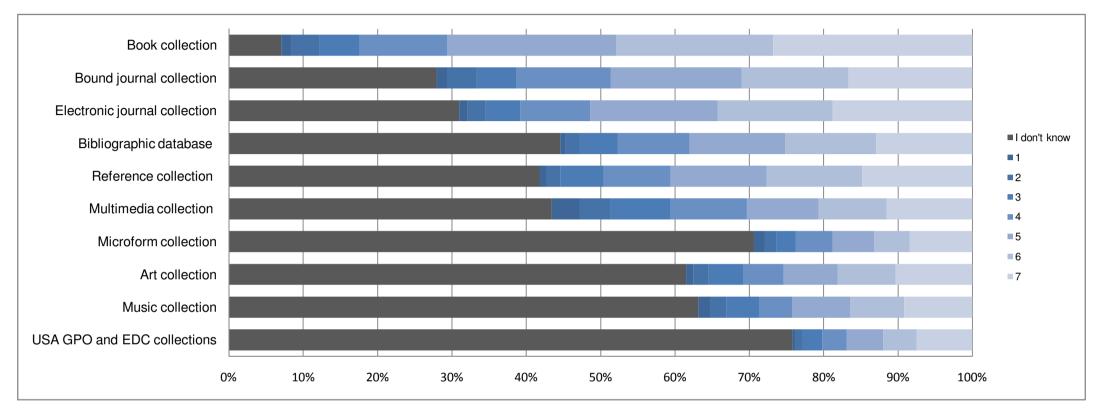

## 11. How satisfied are you with the selection of different titles in your areas of interest? (1=Unsatisfied, 7=Very satisfied)

|                               | I don't know | 1     | 2     | 3     | 4      | 5      | 6      | 7      |
|-------------------------------|--------------|-------|-------|-------|--------|--------|--------|--------|
| Book collection               | 6.36%        | 1.27% | 3.39% | 4.87% | 10.59% | 20.55% | 19.07% | 24.15% |
| Bound journal collection      | 25.21%       | 1.27% | 3.60% | 4.87% | 11.44% | 15.89% | 12.92% | 15.04% |
| Electronic journal collection | 27.97%       | 1.06% | 2.12% | 4.24% | 8.47%  | 15.47% | 13.98% | 16.95% |
| Bibliographic database        | 40.25%       | 0.64% | 1.69% | 4.66% | 8.69%  | 11.65% | 11.02% | 11.65% |
| Reference collection          | 37.71%       | 0.85% | 1.69% | 5.30% | 8.05%  | 11.65% | 11.65% | 13.35% |
| Multimedia collection         | 39.19%       | 3.39% | 3.81% | 7.20% | 9.32%  | 8.69%  | 8.26%  | 10.38% |
| Microform collection          | 63.77%       | 1.27% | 1.48% | 2.33% | 4.45%  | 5.08%  | 4.24%  | 7.63%  |
| Art collection                | 55.51%       | 0.85% | 1.91% | 4.24% | 4.87%  | 6.57%  | 6.99%  | 9.32%  |
| Music collection              | 56.99%       | 1.48% | 1.91% | 4.03% | 4.03%  | 6.99%  | 6.57%  | 8.26%  |
| USA GPO and EDC collections   | 68.43%       | 0.42% | 0.85% | 2.33% | 2.97%  | 4.45%  | 4.03%  | 6.78%  |