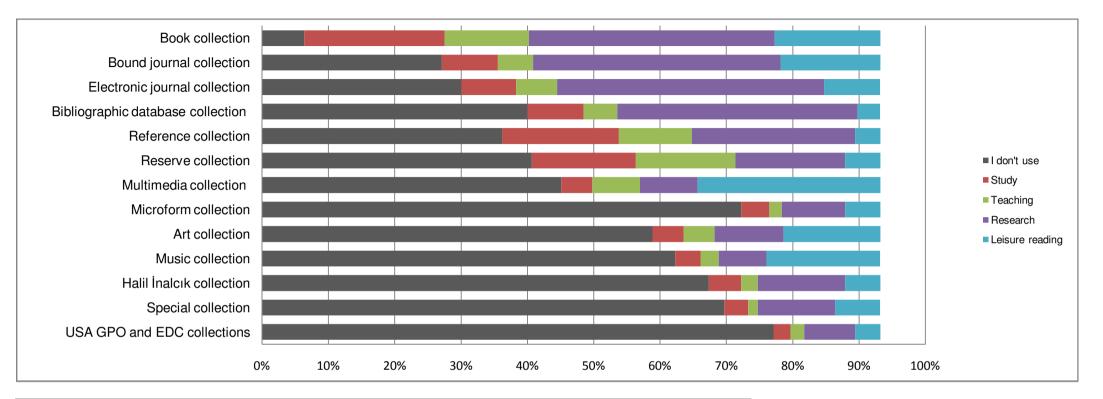

## 10. Please indicate for what purposes you use the following collections

|                                   | I don't use | Study  | Teaching | Research | Leisure reading |
|-----------------------------------|-------------|--------|----------|----------|-----------------|
| Book collection                   | 6.36%       | 21.19% | 12.71%   | 37.08%   | 15.89%          |
| Bound journal collection          | 27.12%      | 8.47%  | 5.30%    | 37.29%   | 15.04%          |
| Electronic journal collection     | 30.08%      | 8.26%  | 6.14%    | 40.25%   | 8.47%           |
| Bibliographic database collection | 40.04%      | 8.47%  | 5.08%    | 36.23%   | 3.39%           |
| Reference collection              | 36.23%      | 17.58% | 11.02%   | 24.58%   | 3.81%           |
| Reserve collection                | 40.68%      | 15.68% | 15.04%   | 16.53%   | 5.30%           |
| Multimedia collection             | 45.13%      | 4.66%  | 7.20%    | 8.69%    | 27.54%          |
| Microform collection              | 72.25%      | 4.24%  | 1.91%    | 9.53%    | 5.30%           |
| Art collection                    | 58.90%      | 4.66%  | 4.66%    | 10.38%   | 14.62%          |
| Music collection                  | 62.29%      | 3.81%  | 2.75%    | 7.20%    | 17.16%          |
| Halil İnalcık collection          | 67.37%      | 4.87%  | 2.54%    | 13.14%   | 5.30%           |
| Special collection                | 69.70%      | 3.60%  | 1.48%    | 11.65%   | 6.78%           |
| USA GPO and EDC collections       | 77.12%      | 2.54%  | 2.12%    | 7.63%    | 3.81%           |