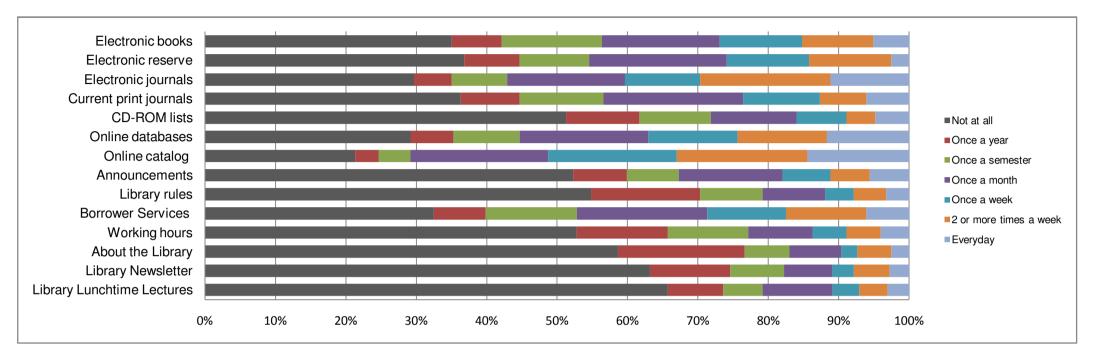

## 6. How often and for what reasons do you use the Bilkent University Library website?

|                            | Not at all | Once a year | Once a semester | Once a month | Once a week | 2 or more<br>Times a week | Everyday |
|----------------------------|------------|-------------|-----------------|--------------|-------------|---------------------------|----------|
| Electronic books           | 29.24%     | 5.93%       | 11.86%          | 13.98%       | 9.75%       | 8.47%                     | 4.24%    |
| Electronic reserve         | 30.72%     | 6.57%       | 8.26%           | 16.31%       | 9.75%       | 9.75%                     | 2.12%    |
| Electronic journals        | 24.79%     | 4.45%       | 6.57%           | 13.98%       | 8.90%       | 15.47%                    | 9.32%    |
| Current print journals     | 30.30%     | 6.99%       | 9.96%           | 16.53%       | 9.11%       | 5.51%                     | 5.08%    |
| CD-ROM lists               | 42.80%     | 8.69%       | 8.47%           | 10.17%       | 5.93%       | 3.39%                     | 4.03%    |
| Online databases           | 24.36%     | 5.08%       | 7.84%           | 15.25%       | 10.59%      | 10.59%                    | 9.75%    |
| Online catalog             | 17.80%     | 2.75%       | 3.81%           | 16.31%       | 15.25%      | 15.47%                    | 12.08%   |
| Announcements              | 43.64%     | 6.36%       | 6.14%           | 12.29%       | 5.72%       | 4.66%                     | 4.66%    |
| Library rules              | 45.76%     | 12.92%      | 7.42%           | 7.42%        | 3.39%       | 3.81%                     | 2.75%    |
| Borrower Services          | 27.12%     | 6.14%       | 10.81%          | 15.47%       | 9.32%       | 9.53%                     | 5.08%    |
| Working hours              | 44.07%     | 10.81%      | 9.53%           | 7.63%        | 4.03%       | 4.03%                     | 3.39%    |
| About the Library          | 48.94%     | 15.04%      | 5.30%           | 6.14%        | 1.91%       | 4.03%                     | 2.12%    |
| Library Newsletter         | 52.75%     | 9.53%       | 6.36%           | 5.72%        | 2.54%       | 4.24%                     | 2.33%    |
| Library Lunchtime Lectures | 54.87%     | 6.57%       | 4.66%           | 8.26%        | 3.18%       | 3.39%                     | 2.54%    |