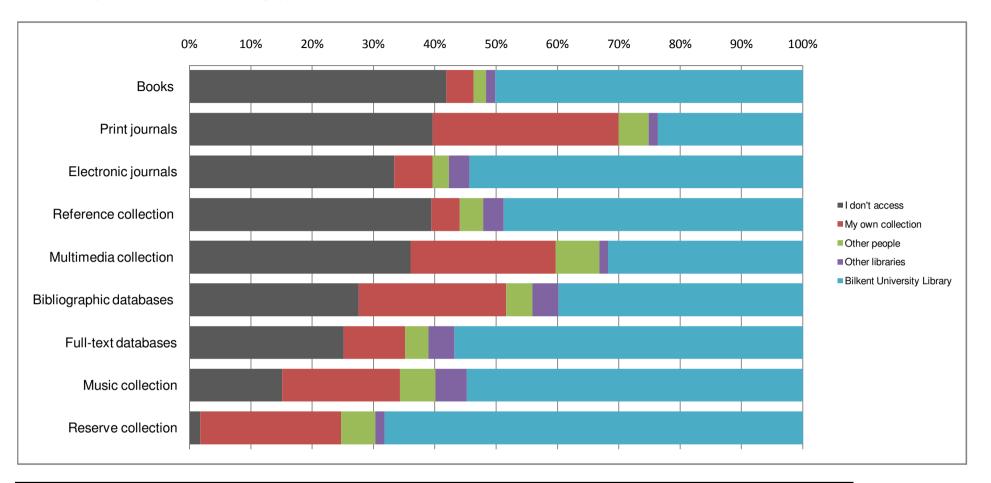

## 2. How do you access the following types of materials?

|                         | I don't access | My own collection | Other people | Other libraries | Bilkent University<br>Library |
|-------------------------|----------------|-------------------|--------------|-----------------|-------------------------------|
| Books                   | 1.69%          | 21.82%            | 5.30%        | 1.48%           | 64.83%                        |
| Print journals          | 14.41%         | 18.22%            | 5.51%        | 4.87%           | 52.12%                        |
| Electronic journals     | 23.94%         | 9.53%             | 3.60%        | 4.03%           | 54.03%                        |
| Reference collection    | 26.27%         | 22.88%            | 4.03%        | 4.03%           | 37.92%                        |
| Multimedia collection   | 33.50%         | 24.58%            | 7.42%        | 1.48%           | 33.05%                        |
| Bibliographic databases | 37.50%         | 4.45%             | 3.60%        | 3.18%           | 46.40%                        |
| Full-text databases     | 31.78%         | 5.93%             | 2.54%        | 3.18%           | 51.69%                        |
| Music collection        | 37.71%         | 28.81%            | 4.66%        | 1.48%           | 22.46%                        |
| Reserve collection      | 39.83%         | 4.24%             | 1.91%        | 1.48%           | 47.67%                        |