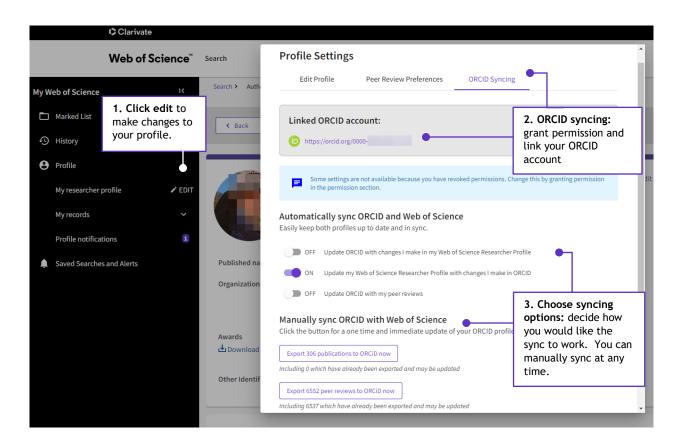

#### 3. Sync with your ORCID account

Keep both profiles up to date from one place. If you have already synced your Publons account to ORCID, no need to do it again. Those settings will be active in the new environment.