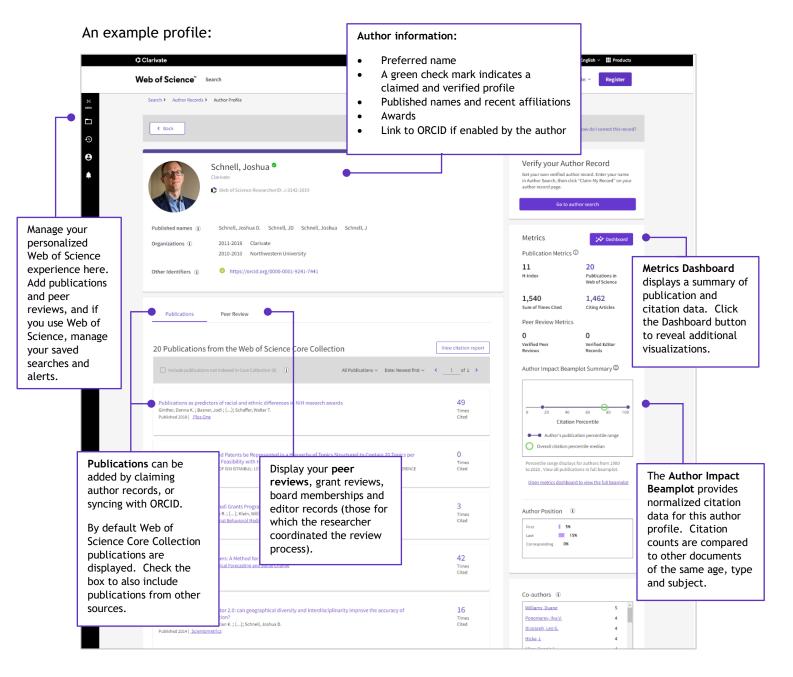

## Clarivate

# **Researcher Profiles**

### in Web of Science

Publons has joined Web of Science. Build, manage and maintain your scholarly presence with simple tools on one trusted platform—the Web of Science. Sign in and manage your profile at <u>webofscience.com</u>.