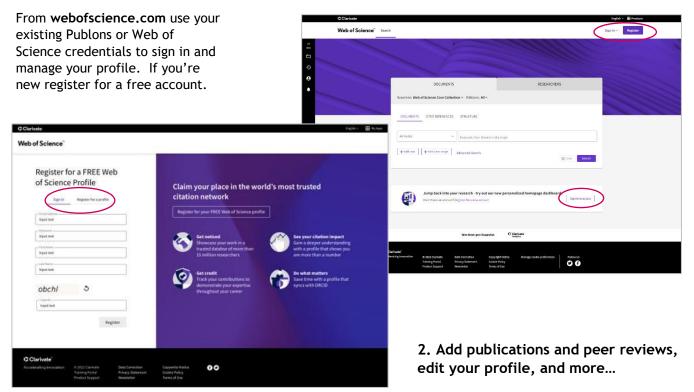

#### 1. Sign in and manage your profile

Once logged in, use the left navigation menu to make changes to your profile.

| Clarivate                                    |                      |                                           |                                  |                                                |             | English 🗸 🗰 Products |
|----------------------------------------------|----------------------|-------------------------------------------|----------------------------------|------------------------------------------------|-------------|----------------------|
| Web of S                                     | Science <sup>®</sup> | Search                                    |                                  |                                                |             | 9 Pierre Revue ~     |
| My Web of Science                            | ĸ                    |                                           | profile, including               |                                                |             |                      |
| Marked List                                  |                      | photo, disp<br>affiliations<br>preference | , and peer review                |                                                |             |                      |
| A Profile                                    | ^                    |                                           |                                  |                                                |             |                      |
| My researcher profile                        | 🖍 EDIT               |                                           | DO                               | CUMENTS                                        | RESEARCHERS |                      |
| My records                                   | ^                    |                                           | Search in: Web of Science C      | ore Collection Y Editions: All Y               |             |                      |
| Publications                                 | + ADD                |                                           | DOCUMENTS CITED RE               | FERENCES STRUCTURE                             |             |                      |
| Peer reviews                                 | + ADD                |                                           |                                  |                                                |             |                      |
| Editor records                               | + ADD                |                                           | ations, peer<br>d editor records | <ul> <li>Example: liver disease inc</li> </ul> | ia singh    |                      |
| Editorial board memberships<br>(Coming soon) | ē.                   |                                           | + Add row + Add date             |                                                |             |                      |
| Pending records (Coming soo                  | on)                  |                                           | + Add row                        | Advanced Search                                | × Clear     | Search               |
| Profile notifications                        |                      |                                           |                                  |                                                |             |                      |
| Saved Searches and Alerts                    |                      |                                           |                                  |                                                |             |                      |
|                                              |                      |                                           |                                  |                                                |             |                      |